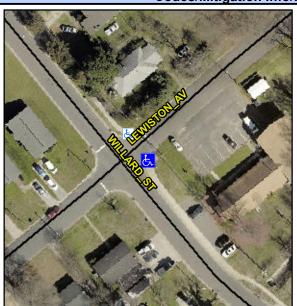

## Access Compliance Report Public Rights-of-Way (Curb Ramps)

Intersection ID: 8401Main Street:LEWISTON\_AVCross Street:WILLARD\_STLocation:NEADA ID: A74F511AE843Ramp Type:PerpInitial Pass/Fail:FailOverall Compliance:NoSeverity Score:1.25

## Field Measurements/Component Compliance

Street 1 Name
LEWISTON AV
Stop Condition-Street 2
StopSign
Street 2 Name
N/A
Stop Condition-Street 1
N/A

Possible Solutions:

Remove & Replace Entire Ramp.

N/A

Surveyor Notes: