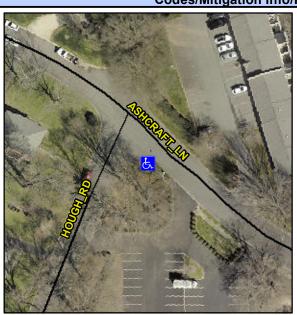

## Access Compliance Report Public Rights-of-Way (Curb Ramps)

Intersection ID: 17519 Main Street: ASHCRAFT\_LN Cross Street: HOUGH RD Location: S

ADA ID: A7508A374EA7 Ramp Type: PerpDiag Initial Pass/Fail: Pass Overall Compliance: No Severity Score: 0

## Field Measurements/Component Compliance

Street 1 Name
Stop Condition-Street 2
Street 2 Name
Stop Condition-Street 1

ASHCROFT LN None HOUGH RD StopSign Possible Solutions:

Remove & Replace Curb Slope and Extend Ramp.