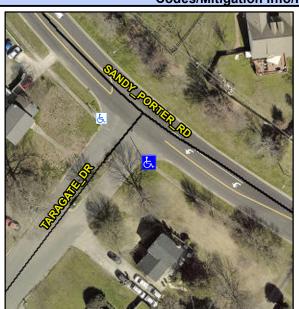

## Access Compliance Report Public Rights-of-Way (Curb Ramps)

Intersection ID: 20622 Main Street: SANDY\_PORTER\_RD Cross Street: TARAGATE\_DR Location: SE

ADA ID: A752E6731DBF Ramp Type: Directional1 Initial Pass/Fail: Fail Overall Compliance: No Severity Score: 21.25

## Field Measurements/Component Compliance

Street 1 Name

TARAGATE DR
Stop Condition-Street 1

StopSign
Street 2 Name

N/A
Stop Condition-Street 2

N/A

Possible Solutions:

Remove & Replace Entire Ramp.