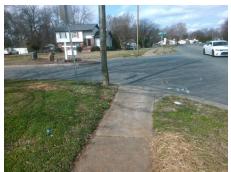

## Field Measurements/Component Compliance

Street 1 Name

TARAGATE DR
Stop Condition-Street 1

StopSign
Street 2 Name

N/A
Stop Condition-Street 2

N/A

Possible Solutions:

Remove & Replace Entire Ramp.

Surveyor Notes:

N/A

PROW/ADA:

R304.5.1, R304.2.2

Total Cost: \$ 1600.00

| Compliance Description Data Compliance Description D |                       |       |     |                             | Data |
|------------------------------------------------------|-----------------------|-------|-----|-----------------------------|------|
| N/A                                                  | Ramp Length (in)      | 48.0  | N/A | Grade Break?                | N/A  |
| No                                                   | Ramp Width (in)       | 42.0  | N/A | Grade Break Slope (%)       | 0.0  |
| No                                                   | Ramp Slope (%)        | 8.6   | N/A | Grade Break XSlope (%)      | 0.0  |
| Yes                                                  | Ramp XSlope (%)       | 1.2   |     |                             |      |
| N/A                                                  | Flare Type LT         | N/A   | N/A | Flare Type RT               | N/A  |
| N/A                                                  | Flare Slope LT (%)    | N/A   | N/A | Flare Slope RT (%)          | 0.0  |
| N/A                                                  | Flare Traversable LT? | N/A   | N/A | Flare Traversable RT?       | N/A  |
| N/A                                                  | Landing Length (in)   | 0.0   | N/A | DWS Provided?               | N/A  |
| N/A                                                  | Landing Width (in)    | 0.0   | N/A | DWS Contrast?               | N/A  |
| N/A                                                  | Landing Slope (%)     | 0.0   | N/A | DWS Length (in)             | N/A  |
| N/A                                                  | Landing X Slope (%)   | 0.0   | N/A | DWS Full Width?             | N/A  |
| N/A                                                  | Landing Curb? (Y/N)   | N/A   | N/A | DWS Offset LT (in)          | N/A  |
| N/A                                                  | Shared Landing?       | N/A   | N/A | DWS Offset RT (in)          | N/A  |
| N/A                                                  | Gutter Ponding?       | 0.0   | N/A | Gutter Slope (%)            | N/A  |
| N/A                                                  | Gutter Lip Ht (in)    | 0.0   | N/A | Gutter X Slope (%)          | N/A  |
| N/A                                                  | Painted X Walk1?      | No    |     | Road Slope (%)              | 6.9  |
|                                                      | X Walk 1 Direction    | To NW |     | Road X Slope (%)            | 2.9  |
|                                                      | X Walk 1 Width (in)   | N/A   | l   | Clear Space?                | N/A  |
|                                                      | X Walk 1 Slope (%)    | 6.9   | N/A | Clear Space to XWalk (in)   | N/A  |
|                                                      | X Walk 1 X Slope (%)  | 2.9   | N/A | Storm Grate/Utility Hazard? | N/A  |
| N/A                                                  | Ramp inside XWalk1?   | N/A   |     | Storm Grate/Utility Type    |      |
| N/A                                                  | Any Obstructions?     | N/A   |     |                             | N/A  |
|                                                      | Obstruction Type      |       | Yes | Surface Condition? (G/P)    | Good |
|                                                      |                       | N/A   | N/A | Curb Slope (%)              | 12.6 |
|                                                      |                       |       |     |                             |      |