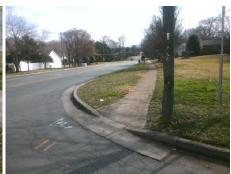

## Field Measurements/Component Compliance

Street 1 Name

TARAGATE DR
Stop Condition-Street 1

StopSign
Street 2 Name

N/A
Stop Condition-Street 2

N/A

Possible Solutions:

Remove & Replace Entire Ramp.

Surveyor Notes:

N/A

PROW/ADA:

R304.5.1, R304.2.2

Total Cost: \$ 1600.00

| Compliance Description Data Compliance Description D |                       |       |     |                             | Data |
|------------------------------------------------------|-----------------------|-------|-----|-----------------------------|------|
| N/A                                                  | Ramp Length (in)      | 48.0  | N/A | Grade Break?                | N/A  |
| No                                                   | Ramp Width (in)       | 42.0  | N/A | Grade Break Slope (%)       | 0.0  |
| No                                                   | Ramp Slope (%)        | 8.6   | N/A | Grade Break XSlope (%)      | 0.0  |
| Yes                                                  | Ramp XSlope (%)       | 1.2   |     |                             |      |
| N/A                                                  | Flare Type LT         | N/A   | N/A | Flare Type RT               | N/A  |
| N/A                                                  | Flare Slope LT (%)    | N/A   | N/A | Flare Slope RT (%)          | 0.0  |
| N/A                                                  | Flare Traversable LT? | N/A   | N/A | Flare Traversable RT?       | N/A  |
| N/A                                                  | Landing Length (in)   | 0.0   | N/A | DWS Provided?               | N/A  |
| N/A                                                  | Landing Width (in)    | 0.0   | N/A | DWS Contrast?               | N/A  |
| N/A                                                  | Landing Slope (%)     | 0.0   | N/A | DWS Length (in)             | N/A  |
| N/A                                                  | Landing X Slope (%)   | 0.0   | N/A | DWS Full Width?             | N/A  |
| N/A                                                  | Landing Curb? (Y/N)   | N/A   | N/A | DWS Offset LT (in)          | N/A  |
| N/A                                                  | Shared Landing?       | N/A   | N/A | DWS Offset RT (in)          | N/A  |
| N/A                                                  | Gutter Ponding?       | 0.0   | N/A | Gutter Slope (%)            | N/A  |
| N/A                                                  | Gutter Lip Ht (in)    | 0.0   | N/A | Gutter X Slope (%)          | N/A  |
| N/A                                                  | Painted X Walk1?      | No    |     | Road Slope (%)              | 6.9  |
|                                                      | X Walk 1 Direction    | To NW |     | Road X Slope (%)            | 2.9  |
|                                                      | X Walk 1 Width (in)   | N/A   | l   | Clear Space?                | N/A  |
|                                                      | X Walk 1 Slope (%)    | 6.9   | N/A | Clear Space to XWalk (in)   | N/A  |
|                                                      | X Walk 1 X Slope (%)  | 2.9   | N/A | Storm Grate/Utility Hazard? | N/A  |
| N/A                                                  | Ramp inside XWalk1?   | N/A   |     | Storm Grate/Utility Type    |      |
| N/A                                                  | Any Obstructions?     | N/A   |     |                             | N/A  |
|                                                      | Obstruction Type      |       | Yes | Surface Condition? (G/P)    | Good |
|                                                      |                       | N/A   | N/A | Curb Slope (%)              | 12.6 |
|                                                      |                       |       |     |                             |      |