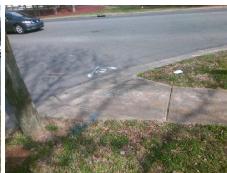

## Field Measurements/Component Compliance

Street 1 Name

TARAGATE DR
Stop Condition-Street 1

StopSign
Street 2 Name

N/A
Stop Condition-Street 2

N/A

Possible Solutions:

Remove & Replace Entire Ramp.

Surveyor Notes:

N/A

PROW/ADA:

R304.5.1, R304.2.2

Total Cost: \$ 1600.00

| Compliance Description Data Compliance Description D |                       |       |     |                             | Data |
|------------------------------------------------------|-----------------------|-------|-----|-----------------------------|------|
| N/A                                                  | Ramp Length (in)      | 48.0  | N/A | Grade Break?                | N/A  |
| No                                                   | Ramp Width (in)       | 42.0  | N/A | Grade Break Slope (%)       | 0.0  |
| No                                                   | Ramp Slope (%)        | 8.6   | N/A | Grade Break XSlope (%)      | 0.0  |
| Yes                                                  | Ramp XSlope (%)       | 1.2   |     |                             |      |
| N/A                                                  | Flare Type LT         | N/A   | N/A | Flare Type RT               | N/A  |
| N/A                                                  | Flare Slope LT (%)    | N/A   | N/A | Flare Slope RT (%)          | 0.0  |
| N/A                                                  | Flare Traversable LT? | N/A   | N/A | Flare Traversable RT?       | N/A  |
| N/A                                                  | Landing Length (in)   | 0.0   | N/A | DWS Provided?               | N/A  |
| N/A                                                  | Landing Width (in)    | 0.0   | N/A | DWS Contrast?               | N/A  |
| N/A                                                  | Landing Slope (%)     | 0.0   | N/A | DWS Length (in)             | N/A  |
| N/A                                                  | Landing X Slope (%)   | 0.0   | N/A | DWS Full Width?             | N/A  |
| N/A                                                  | Landing Curb? (Y/N)   | N/A   | N/A | DWS Offset LT (in)          | N/A  |
| N/A                                                  | Shared Landing?       | N/A   | N/A | DWS Offset RT (in)          | N/A  |
| N/A                                                  | Gutter Ponding?       | 0.0   | N/A | Gutter Slope (%)            | N/A  |
| N/A                                                  | Gutter Lip Ht (in)    | 0.0   | N/A | Gutter X Slope (%)          | N/A  |
| N/A                                                  | Painted X Walk1?      | No    |     | Road Slope (%)              | 6.9  |
|                                                      | X Walk 1 Direction    | To NW |     | Road X Slope (%)            | 2.9  |
|                                                      | X Walk 1 Width (in)   | N/A   | l   | Clear Space?                | N/A  |
|                                                      | X Walk 1 Slope (%)    | 6.9   | N/A | Clear Space to XWalk (in)   | N/A  |
|                                                      | X Walk 1 X Slope (%)  | 2.9   | N/A | Storm Grate/Utility Hazard? | N/A  |
| N/A                                                  | Ramp inside XWalk1?   | N/A   |     | Storm Grate/Utility Type    |      |
| N/A                                                  | Any Obstructions?     | N/A   |     |                             | N/A  |
|                                                      | Obstruction Type      |       | Yes | Surface Condition? (G/P)    | Good |
|                                                      |                       | N/A   | N/A | Curb Slope (%)              | 12.6 |
|                                                      |                       |       |     |                             |      |