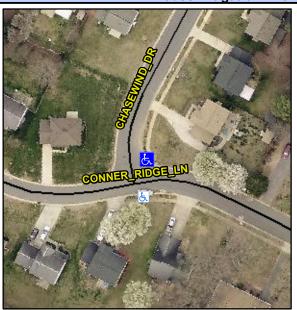

## Access Compliance Report Public Rights-of-Way (Curb Ramps)

Intersection ID: 4670Main Street:CHASEWIND\_DRCross Street:CONNER\_RIDGE\_LNLocation:NEADA ID: A755E64F18C2Ramp Type:PerpInitial Pass/Fail:FailOverall Compliance:NoSeverity Score:13.75

## Field Measurements/Component Compliance

Street 1 Name

CONNER RIDGE LN

Stop Condition-Street 2

None

Street 2 Name

N/A

Stop Condition-Street 1

N/A

Total Cost: \$ 1850.00

| Field Measurements/Component Compliance |                       |      |      |                             |      |
|-----------------------------------------|-----------------------|------|------|-----------------------------|------|
| Compliance Description                  |                       | Data | Comp | liance Description          | Data |
| N/A                                     | Ramp Length (in)      | 48.0 | No   | Ramp Slope (%)              | 9.1  |
| Yes                                     | Ramp Width (in)       | 51.0 | Yes  | Ramp XSlope (%)             | 4.5  |
| N/A                                     | Flare Type LT         | N/A  | N/A  | Flare Type RT               | N/A  |
| N/A                                     | Flare Slope LT (%)    | N/A  | N/A  | Flare Slope RT (%)          | N/A  |
| N/A                                     | Flare Traversable LT? | N/A  | N/A  | Flare Traversable RT?       | N/A  |
| N/A                                     | Landing Length (in)   | N/A  | N/A  | DWS Provided?               | N/A  |
| N/A                                     | Landing Width (in)    | N/A  | N/A  | DWS Contrast?               | N/A  |
| N/A                                     | Landing Slope (%)     | N/A  | N/A  | DWS Length (in)             | N/A  |
| N/A                                     | Landing X Slope (%)   | N/A  | N/A  | DWS Full Width?             | N/A  |
| N/A                                     | Landing Curb? (Y/N)   | N/A  | N/A  | DWS Offset (in)             | N/A  |
| N/A                                     | Shared Landing?       | N/A  |      |                             |      |
| N/A                                     | Gutter Ponding?       | N/A  | N/A  | Gutter Slope (%)            | N/A  |
| N/A                                     | Gutter Lip Ht (in)    | N/A  | N/A  | Gutter X Slope (%)          | N/A  |
| N/A                                     | Painted X Walk1?      | No   | N/A  | Painted X Walk2?            | N/A  |
|                                         | X Walk 1 Direction    | To S |      | X Walk 2 Direction          | N/A  |
| N/A                                     | X Walk 1 Width (in)   | N/A  | N/A  | X Walk 2 Width (in)         | N/A  |
|                                         | X Walk 1 Slope (%)    | 3.2  |      | X Walk 2 Slope (%)          | N/A  |
|                                         | X Walk 1 X Slope (%)  | 7.2  |      | X Walk 2 X Slope (%)        | N/A  |
| N/A                                     | Ramp inside XWalk1?   | N/A  | N/A  | Ramp inside XWalk2?         | N/A  |
|                                         | Road Slope (%)        | N/A  | N/A  | Clear Space?                | N/A  |
|                                         | Road X Slope (%)      | N/A  | N/A  | Clear Space to XWalk (in)   | N/A  |
| N/A                                     | Any Obstructions?     | N/A  | N/A  | Storm Grate/Utility Hazard? | N/A  |
|                                         | Obstruction Type      |      |      | Storm Grate/Utility Type    |      |
|                                         |                       | N/A  |      |                             | N/A  |
|                                         |                       |      | Yes  | Surface Condition? (G/P)    | Good |
|                                         |                       |      |      |                             |      |