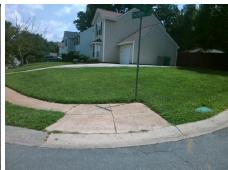

## Access Compliance Report Public Rights-of-Way (Curb Ramps)

Intersection ID: 4670Main Street:CHASEWIND\_DRCross Street:CONNER\_RIDGE\_LNLocation:NEADA ID: A755E64F18C2Ramp Type:PerpInitial Pass/Fail:FailOverall Compliance:NoSeverity Score:13.75

N/A

Total Cost: \$ 1850.00

| Field Measurements/Component Compliance |                       |      |      |                             |      |
|-----------------------------------------|-----------------------|------|------|-----------------------------|------|
| Compliance Description                  |                       | Data | Comp | liance Description          | Data |
| N/A                                     | Ramp Length (in)      | 48.0 | No   | Ramp Slope (%)              | 9.1  |
| Yes                                     | Ramp Width (in)       | 51.0 | Yes  | Ramp XSlope (%)             | 4.5  |
| N/A                                     | Flare Type LT         | N/A  | N/A  | Flare Type RT               | N/A  |
| N/A                                     | Flare Slope LT (%)    | N/A  | N/A  | Flare Slope RT (%)          | N/A  |
| N/A                                     | Flare Traversable LT? | N/A  | N/A  | Flare Traversable RT?       | N/A  |
| N/A                                     | Landing Length (in)   | N/A  | N/A  | DWS Provided?               | N/A  |
| N/A                                     | Landing Width (in)    | N/A  | N/A  | DWS Contrast?               | N/A  |
| N/A                                     | Landing Slope (%)     | N/A  | N/A  | DWS Length (in)             | N/A  |
| N/A                                     | Landing X Slope (%)   | N/A  | N/A  | DWS Full Width?             | N/A  |
| N/A                                     | Landing Curb? (Y/N)   | N/A  | N/A  | DWS Offset (in)             | N/A  |
| N/A                                     | Shared Landing?       | N/A  |      |                             |      |
| N/A                                     | Gutter Ponding?       | N/A  | N/A  | Gutter Slope (%)            | N/A  |
| N/A                                     | Gutter Lip Ht (in)    | N/A  | N/A  | Gutter X Slope (%)          | N/A  |
| N/A                                     | Painted X Walk1?      | No   | N/A  | Painted X Walk2?            | N/A  |
|                                         | X Walk 1 Direction    | To S |      | X Walk 2 Direction          | N/A  |
| N/A                                     | X Walk 1 Width (in)   | N/A  | N/A  | X Walk 2 Width (in)         | N/A  |
|                                         | X Walk 1 Slope (%)    | 3.2  |      | X Walk 2 Slope (%)          | N/A  |
|                                         | X Walk 1 X Slope (%)  | 7.2  |      | X Walk 2 X Slope (%)        | N/A  |
| N/A                                     | Ramp inside XWalk1?   | N/A  | N/A  | Ramp inside XWalk2?         | N/A  |
|                                         | Road Slope (%)        | N/A  | N/A  | Clear Space?                | N/A  |
|                                         | Road X Slope (%)      | N/A  | N/A  | Clear Space to XWalk (in)   | N/A  |
| N/A                                     | Any Obstructions?     | N/A  | N/A  | Storm Grate/Utility Hazard? | N/A  |
|                                         | Obstruction Type      |      |      | Storm Grate/Utility Type    |      |
|                                         |                       | N/A  |      |                             | N/A  |
|                                         |                       |      | Yes  | Surface Condition? (G/P)    | Good |
|                                         |                       |      |      |                             |      |