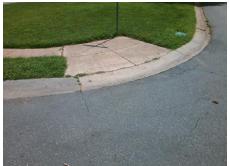

## Access Compliance Report Public Rights-of-Way (Curb Ramps)

Intersection ID: 4670Main Street:CHASEWIND\_DRCross Street:CONNER\_RIDGE\_LNLocation:NEADA ID: A755E64F18C2Ramp Type:PerpInitial Pass/Fail:FailOverall Compliance:NoSeverity Score:13.75

N/A

Total Cost: \$ 1850.00

| Field Measurements/Component Compliance |                       |      |      |                             |      |
|-----------------------------------------|-----------------------|------|------|-----------------------------|------|
| Compliance Description                  |                       | Data | Comp | liance Description          | Data |
| N/A                                     | Ramp Length (in)      | 48.0 | No   | Ramp Slope (%)              | 9.1  |
| Yes                                     | Ramp Width (in)       | 51.0 | Yes  | Ramp XSlope (%)             | 4.5  |
| N/A                                     | Flare Type LT         | N/A  | N/A  | Flare Type RT               | N/A  |
| N/A                                     | Flare Slope LT (%)    | N/A  | N/A  | Flare Slope RT (%)          | N/A  |
| N/A                                     | Flare Traversable LT? | N/A  | N/A  | Flare Traversable RT?       | N/A  |
| N/A                                     | Landing Length (in)   | N/A  | N/A  | DWS Provided?               | N/A  |
| N/A                                     | Landing Width (in)    | N/A  | N/A  | DWS Contrast?               | N/A  |
| N/A                                     | Landing Slope (%)     | N/A  | N/A  | DWS Length (in)             | N/A  |
| N/A                                     | Landing X Slope (%)   | N/A  | N/A  | DWS Full Width?             | N/A  |
| N/A                                     | Landing Curb? (Y/N)   | N/A  | N/A  | DWS Offset (in)             | N/A  |
| N/A                                     | Shared Landing?       | N/A  |      |                             |      |
| N/A                                     | Gutter Ponding?       | N/A  | N/A  | Gutter Slope (%)            | N/A  |
| N/A                                     | Gutter Lip Ht (in)    | N/A  | N/A  | Gutter X Slope (%)          | N/A  |
| N/A                                     | Painted X Walk1?      | No   | N/A  | Painted X Walk2?            | N/A  |
|                                         | X Walk 1 Direction    | To S |      | X Walk 2 Direction          | N/A  |
| N/A                                     | X Walk 1 Width (in)   | N/A  | N/A  | X Walk 2 Width (in)         | N/A  |
|                                         | X Walk 1 Slope (%)    | 3.2  |      | X Walk 2 Slope (%)          | N/A  |
|                                         | X Walk 1 X Slope (%)  | 7.2  |      | X Walk 2 X Slope (%)        | N/A  |
| N/A                                     | Ramp inside XWalk1?   | N/A  | N/A  | Ramp inside XWalk2?         | N/A  |
|                                         | Road Slope (%)        | N/A  | N/A  | Clear Space?                | N/A  |
|                                         | Road X Slope (%)      | N/A  | N/A  | Clear Space to XWalk (in)   | N/A  |
| N/A                                     | Any Obstructions?     | N/A  | N/A  | Storm Grate/Utility Hazard? | N/A  |
|                                         | Obstruction Type      |      |      | Storm Grate/Utility Type    |      |
|                                         |                       | N/A  |      |                             | N/A  |
|                                         |                       |      | Yes  | Surface Condition? (G/P)    | Good |
|                                         |                       |      |      |                             |      |