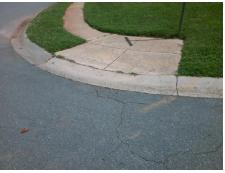

## Access Compliance Report Public Rights-of-Way (Curb Ramps)

Intersection ID: 4670Main Street:CHASEWIND\_DRCross Street:CONNER\_RIDGE\_LNLocation:NEADA ID: A755E64F18C2Ramp Type:PerpInitial Pass/Fail:FailOverall Compliance:NoSeverity Score:13.75

N/A

Total Cost: \$ 1850.00

| Field Measurements/Component Compliance |                       |      |      |                             |      |
|-----------------------------------------|-----------------------|------|------|-----------------------------|------|
| Compliance Description                  |                       | Data | Comp | liance Description          | Data |
| N/A                                     | Ramp Length (in)      | 48.0 | No   | Ramp Slope (%)              | 9.1  |
| Yes                                     | Ramp Width (in)       | 51.0 | Yes  | Ramp XSlope (%)             | 4.5  |
| N/A                                     | Flare Type LT         | N/A  | N/A  | Flare Type RT               | N/A  |
| N/A                                     | Flare Slope LT (%)    | N/A  | N/A  | Flare Slope RT (%)          | N/A  |
| N/A                                     | Flare Traversable LT? | N/A  | N/A  | Flare Traversable RT?       | N/A  |
| N/A                                     | Landing Length (in)   | N/A  | N/A  | DWS Provided?               | N/A  |
| N/A                                     | Landing Width (in)    | N/A  | N/A  | DWS Contrast?               | N/A  |
| N/A                                     | Landing Slope (%)     | N/A  | N/A  | DWS Length (in)             | N/A  |
| N/A                                     | Landing X Slope (%)   | N/A  | N/A  | DWS Full Width?             | N/A  |
| N/A                                     | Landing Curb? (Y/N)   | N/A  | N/A  | DWS Offset (in)             | N/A  |
| N/A                                     | Shared Landing?       | N/A  |      |                             |      |
| N/A                                     | Gutter Ponding?       | N/A  | N/A  | Gutter Slope (%)            | N/A  |
| N/A                                     | Gutter Lip Ht (in)    | N/A  | N/A  | Gutter X Slope (%)          | N/A  |
| N/A                                     | Painted X Walk1?      | No   | N/A  | Painted X Walk2?            | N/A  |
|                                         | X Walk 1 Direction    | To S |      | X Walk 2 Direction          | N/A  |
| N/A                                     | X Walk 1 Width (in)   | N/A  | N/A  | X Walk 2 Width (in)         | N/A  |
|                                         | X Walk 1 Slope (%)    | 3.2  |      | X Walk 2 Slope (%)          | N/A  |
|                                         | X Walk 1 X Slope (%)  | 7.2  |      | X Walk 2 X Slope (%)        | N/A  |
| N/A                                     | Ramp inside XWalk1?   | N/A  | N/A  | Ramp inside XWalk2?         | N/A  |
|                                         | Road Slope (%)        | N/A  | N/A  | Clear Space?                | N/A  |
|                                         | Road X Slope (%)      | N/A  | N/A  | Clear Space to XWalk (in)   | N/A  |
| N/A                                     | Any Obstructions?     | N/A  | N/A  | Storm Grate/Utility Hazard? | N/A  |
|                                         | Obstruction Type      |      |      | Storm Grate/Utility Type    |      |
|                                         |                       | N/A  |      |                             | N/A  |
|                                         |                       |      | Yes  | Surface Condition? (G/P)    | Good |
|                                         |                       |      |      |                             |      |