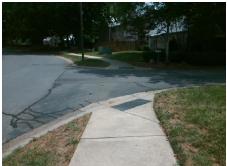

## Field Measurements/Component Compliance

Street 1 Name Stop Condition-Street 2 Street 2 Name Stop Condition-Street 1

**ENTRANCE** None **SELWYN FARMS LN** 

None

Possible Solutions: Remove & Replace Curb Ramp With Two New Directional Ramps or Equivalent. Surveyor Notes: N/A PROW/ADA: R304.2.2, R304.5.3

Total Cost: 3200.00

| Compliance Description |                       | Data  | Comp | liance Description          | Data  |
|------------------------|-----------------------|-------|------|-----------------------------|-------|
| N/A                    | Ramp Length (in)      | 27.0  | No   | Ramp Slope (%)              | 9.7   |
| Yes                    | Ramp Width (in)       | 48.0  | No   | Ramp XSlope (%)             | 5.6   |
| N/A                    | Flare Type LT         | N/A   | N/A  | Flare Type RT               | N/A   |
| N/A                    | Flare Slope LT (%)    | N/A   | N/A  | Flare Slope RT (%)          | N/A   |
| N/A                    | Flare Traversable LT? | N/A   | N/A  | Flare Traversable RT?       | N/A   |
| N/A                    | Landing Length (in)   | N/A   | N/A  | DWS Provided?               | N/A   |
| N/A                    | Landing Width (in)    | N/A   | N/A  | DWS Contrast?               | N/A   |
| N/A                    | Landing Slope (%)     | N/A   | N/A  | DWS Length (in)             | N/A   |
| N/A                    | Landing X Slope (%)   | N/A   | N/A  | DWS Full Width?             | N/A   |
| N/A                    | Landing Curb? (Y/N)   | N/A   | N/A  | DWS Offset (in)             | N/A   |
| N/A                    | Shared Landing?       | N/A   |      |                             |       |
| N/A                    | Gutter Ponding?       | N/A   | N/A  | Gutter Slope (%)            | N/A   |
| N/A                    | Gutter Lip Ht (in)    | N/A   | N/A  | Gutter X Slope (%)          | N/A   |
| N/A                    | Painted X Walk1?      | No    | N/A  | Painted X Walk2?            | No    |
|                        | X Walk 1 Direction    | To NE |      | X Walk 2 Direction          | To NW |
| N/A                    | X Walk 1 Width (in)   | N/A   | N/A  | X Walk 2 Width (in)         | N/A   |
|                        | X Walk 1 Slope (%)    | 4.0   |      | X Walk 2 Slope (%)          | 2.9   |
|                        | X Walk 1 X Slope (%)  | 1.4   |      | X Walk 2 X Slope (%)        | 3.5   |
| N/A                    | Ramp inside XWalk1?   | N/A   | N/A  | Ramp inside XWalk2?         | N/A   |
|                        | Road Slope (%)        | 2.7   | N/A  | Clear Space?                | N/A   |
|                        | Road X Slope (%)      | 4.0   | N/A  | Clear Space to XWalk (in)   | N/A   |
| N/A                    | Any Obstructions?     | N/A   | N/A  | Storm Grate/Utility Hazard? | N/A   |
|                        | Obstruction Type      |       |      | Storm Grate/Utility Type    |       |
|                        |                       | N/A   |      |                             | N/A   |
|                        |                       |       | Yes  | Surface Condition? (G/P)    | Good  |