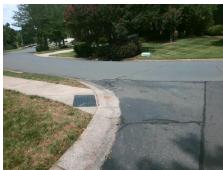

## Field Measurements/Component Compliance

Street 1 Name Stop Condition-Street 2 Street 2 Name Stop Condition-Street 1

**ENTRANCE** None **SELWYN FARMS LN** 

None

Possible Solutions: Remove & Replace Curb Ramp With Two New Directional Ramps or Equivalent. Surveyor Notes: N/A PROW/ADA: R304.2.2, R304.5.3

Total Cost: 3200.00

| Compliance Description |                       | Data  | Comp | liance Description          | Data  |
|------------------------|-----------------------|-------|------|-----------------------------|-------|
| N/A                    | Ramp Length (in)      | 27.0  | No   | Ramp Slope (%)              | 9.7   |
| Yes                    | Ramp Width (in)       | 48.0  | No   | Ramp XSlope (%)             | 5.6   |
| N/A                    | Flare Type LT         | N/A   | N/A  | Flare Type RT               | N/A   |
| N/A                    | Flare Slope LT (%)    | N/A   | N/A  | Flare Slope RT (%)          | N/A   |
| N/A                    | Flare Traversable LT? | N/A   | N/A  | Flare Traversable RT?       | N/A   |
| N/A                    | Landing Length (in)   | N/A   | N/A  | DWS Provided?               | N/A   |
| N/A                    | Landing Width (in)    | N/A   | N/A  | DWS Contrast?               | N/A   |
| N/A                    | Landing Slope (%)     | N/A   | N/A  | DWS Length (in)             | N/A   |
| N/A                    | Landing X Slope (%)   | N/A   | N/A  | DWS Full Width?             | N/A   |
| N/A                    | Landing Curb? (Y/N)   | N/A   | N/A  | DWS Offset (in)             | N/A   |
| N/A                    | Shared Landing?       | N/A   |      |                             |       |
| N/A                    | Gutter Ponding?       | N/A   | N/A  | Gutter Slope (%)            | N/A   |
| N/A                    | Gutter Lip Ht (in)    | N/A   | N/A  | Gutter X Slope (%)          | N/A   |
| N/A                    | Painted X Walk1?      | No    | N/A  | Painted X Walk2?            | No    |
|                        | X Walk 1 Direction    | To NE |      | X Walk 2 Direction          | To NW |
| N/A                    | X Walk 1 Width (in)   | N/A   | N/A  | X Walk 2 Width (in)         | N/A   |
|                        | X Walk 1 Slope (%)    | 4.0   |      | X Walk 2 Slope (%)          | 2.9   |
|                        | X Walk 1 X Slope (%)  | 1.4   |      | X Walk 2 X Slope (%)        | 3.5   |
| N/A                    | Ramp inside XWalk1?   | N/A   | N/A  | Ramp inside XWalk2?         | N/A   |
|                        | Road Slope (%)        | 2.7   | N/A  | Clear Space?                | N/A   |
|                        | Road X Slope (%)      | 4.0   | N/A  | Clear Space to XWalk (in)   | N/A   |
| N/A                    | Any Obstructions?     | N/A   | N/A  | Storm Grate/Utility Hazard? | N/A   |
|                        | Obstruction Type      |       |      | Storm Grate/Utility Type    |       |
|                        |                       | N/A   |      |                             | N/A   |
|                        |                       |       | Yes  | Surface Condition? (G/P)    | Good  |