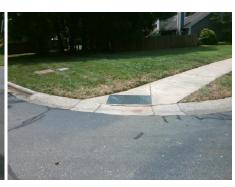

## Field Measurements/Component Compliance

Street 1 Name Stop Condition-Street 2 Street 2 Name Stop Condition-Street 1

**ENTRANCE** None **SELWYN FARMS LN** 

None

Possible Solutions: Remove & Replace Curb Ramp With Two New Directional Ramps or Equivalent. Surveyor Notes: N/A PROW/ADA: R304.2.2, R304.5.3

Total Cost: 3200.00

| Compliance Description |                       | Data  | Comp | liance Description          | Data  |
|------------------------|-----------------------|-------|------|-----------------------------|-------|
| N/A                    | Ramp Length (in)      | 27.0  | No   | Ramp Slope (%)              | 9.7   |
| Yes                    | Ramp Width (in)       | 48.0  | No   | Ramp XSlope (%)             | 5.6   |
| N/A                    | Flare Type LT         | N/A   | N/A  | Flare Type RT               | N/A   |
| N/A                    | Flare Slope LT (%)    | N/A   | N/A  | Flare Slope RT (%)          | N/A   |
| N/A                    | Flare Traversable LT? | N/A   | N/A  | Flare Traversable RT?       | N/A   |
| N/A                    | Landing Length (in)   | N/A   | N/A  | DWS Provided?               | N/A   |
| N/A                    | Landing Width (in)    | N/A   | N/A  | DWS Contrast?               | N/A   |
| N/A                    | Landing Slope (%)     | N/A   | N/A  | DWS Length (in)             | N/A   |
| N/A                    | Landing X Slope (%)   | N/A   | N/A  | DWS Full Width?             | N/A   |
| N/A                    | Landing Curb? (Y/N)   | N/A   | N/A  | DWS Offset (in)             | N/A   |
| N/A                    | Shared Landing?       | N/A   |      |                             |       |
| N/A                    | Gutter Ponding?       | N/A   | N/A  | Gutter Slope (%)            | N/A   |
| N/A                    | Gutter Lip Ht (in)    | N/A   | N/A  | Gutter X Slope (%)          | N/A   |
| N/A                    | Painted X Walk1?      | No    | N/A  | Painted X Walk2?            | No    |
|                        | X Walk 1 Direction    | To NE |      | X Walk 2 Direction          | To NW |
| N/A                    | X Walk 1 Width (in)   | N/A   | N/A  | X Walk 2 Width (in)         | N/A   |
|                        | X Walk 1 Slope (%)    | 4.0   |      | X Walk 2 Slope (%)          | 2.9   |
|                        | X Walk 1 X Slope (%)  | 1.4   |      | X Walk 2 X Slope (%)        | 3.5   |
| N/A                    | Ramp inside XWalk1?   | N/A   | N/A  | Ramp inside XWalk2?         | N/A   |
|                        | Road Slope (%)        | 2.7   | N/A  | Clear Space?                | N/A   |
|                        | Road X Slope (%)      | 4.0   | N/A  | Clear Space to XWalk (in)   | N/A   |
| N/A                    | Any Obstructions?     | N/A   | N/A  | Storm Grate/Utility Hazard? | N/A   |
|                        | Obstruction Type      |       |      | Storm Grate/Utility Type    |       |
|                        |                       | N/A   |      |                             | N/A   |
|                        |                       |       | Yes  | Surface Condition? (G/P)    | Good  |