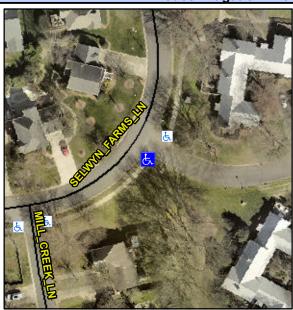

## **Access Compliance Report Public Rights-of-Way** (Curb Ramps)

Intersection ID: 10037587 Main Street: SELWYN FARMS LN **Cross Street: N/A** Location: S Ramp Type: PerpDiag Initial Pass/Fail: Fail **Overall Compliance: No Severity Score:** 25 **ADA ID: A7564FF74B5F** 

## Field Measurements/Component Compliance

Street 1 Name Stop Condition-Street 2 Street 2 Name Stop Condition-Street 1

**ENTRANCE** None **SELWYN FARMS LN** 

None

Possible Solutions: Remove & Replace Curb Ramp With Two New Directional Ramps or Equivalent. Surveyor Notes: N/A PROW/ADA: R304.2.2, R304.5.3