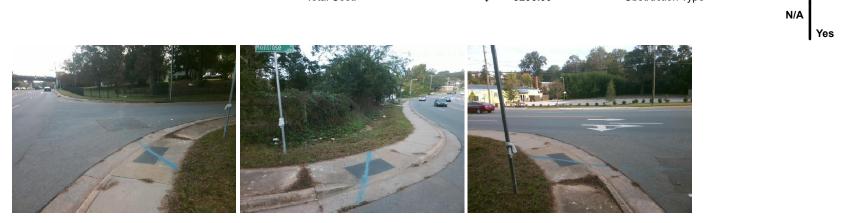

## Access Compliance Report Public Rights-of-Way (Curb Ramps)

| Intersection ID: N/A Main S             | Main Street: MONROE_RD        |         | Cross Street: MONTROSE_ST                      |       |                           |                             | SW    |  |
|-----------------------------------------|-------------------------------|---------|------------------------------------------------|-------|---------------------------|-----------------------------|-------|--|
| ADA ID: A75BE4F99423 Ramp               | Ramp Type: PerpDiag           |         | Initial Pass/Fail: Fail Overall Compliance: No |       |                           | o Severity Score:           | 25    |  |
| Codes/Mitigation Info/Possible Solution |                               |         | Field Measurements/Component Compliance        |       |                           |                             |       |  |
| 6                                       | Possible Solutions:           | Com     | Compliance Description Da                      |       | ta Compliance Description |                             | Data  |  |
|                                         | Remove & Replace Curb Ramp Wi | ith N/A | Ramp Length (in)                               | 55.0  | No                        | Ramp Slope (%)              | 10.6  |  |
|                                         | Two New Directional Ramps or  | Yes     | Ramp Width (in)                                | 48.0  | No                        | Ramp XSlope (%)             | 5.1   |  |
|                                         | Equivalent.                   | N/A     | Flare Type LT                                  | N/A   | N/A                       | Flare Type RT               | N/A   |  |
|                                         |                               | N/A     | Flare Slope LT (%)                             | N/A   | N/A                       | Flare Slope RT (%)          | N/A   |  |
|                                         |                               | N/A     | Flare Traversable LT?                          | N/A   | N/A                       | Flare Traversable RT?       | N/A   |  |
| MONROERD                                | -                             | N/A     | Landing Length (in)                            | N/A   | N/A                       | DWS Provided?               | N/A   |  |
|                                         | Surveyor Notes:               | N/A     | Landing Width (in)                             | N/A   | N/A                       | DWS Contrast?               | N/A   |  |
|                                         | N/A                           | N/A     | Landing Slope (%)                              | N/A   | N/A                       | DWS Length (in)             | N/A   |  |
|                                         |                               | N/A     | Landing X Slope (%)                            | N/A   | N/A                       | DWS Full Width?             | N/A   |  |
|                                         |                               | N/A     | Landing Curb? (Y/N)                            | N/A   | N/A                       | DWS Offset (in)             | N/A   |  |
|                                         | 4                             | N/A     | Shared Landing?                                | N/A   |                           |                             |       |  |
|                                         | PROW/ADA:                     | N/A     | Gutter Ponding?                                | N/A   | N/A                       | Gutter Slope (%)            | N/A   |  |
|                                         | Not Found, R304.2.2, R304.5.3 | N/A     | Gutter Lip Ht (in)                             | N/A   | N/A                       | Gutter X Slope (%)          | N/A   |  |
|                                         |                               | N/A     | Painted X Walk1?                               | No    | N/A                       | Painted X Walk2?            | No    |  |
|                                         |                               |         | X Walk 1 Direction                             | To SE |                           | X Walk 2 Direction          | To NE |  |
| and a set of the set                    | 2 C                           | N/A     | X Walk 1 Width (in)                            | N/A   | N/A                       | X Walk 2 Width (in)         | N/A   |  |
| Street 1 Name MONTROSE ST               | —                             |         | X Walk 1 Slope (%)                             | 7.0   |                           | X Walk 2 Slope (%)          | 0.7   |  |
| Stop Condition-Street 2 StopSign        |                               |         | X Walk 1 X Slope (%)                           | 0.9   |                           | X Walk 2 X Slope (%)        | 4.4   |  |
| Street 2 Name MONROE RD                 |                               | N/A     | Ramp inside XWalk1?                            | N/A   | N/A                       | Ramp inside XWalk2?         | N/A   |  |
| Stop Condition-Street 1 None            |                               |         | Road Slope (%)                                 | 3.9   | N/A                       | Clear Space?                | N/A   |  |
|                                         |                               |         | Road X Slope (%)                               | 3.6   | N/A                       | Clear Space to XWalk (in)   | N/A   |  |
|                                         |                               | N/A     | Any Obstructions?                              | N/A   |                           | Storm Grate/Utility Hazard? | N/A   |  |
|                                         | Total Cost: \$ 32             | 00.00   | Obstruction Type                               |       |                           | Storm Grate/Utility Type    |       |  |
|                                         |                               |         | 2.                                             | N/A   |                           |                             | N/A   |  |