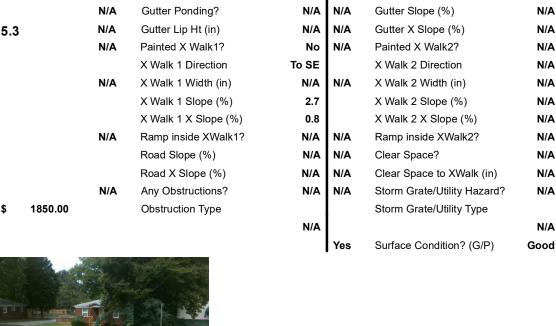

N/A Total Cost: 1850.00

| N/A | Ramp Length (in)      |
|-----|-----------------------|
| Yes | Ramp Width (in)       |
| N/A | Flare Type LT         |
| N/A | Flare Slope LT (%)    |
| N/A | Flare Traversable LT? |
| N/A | Landing Length (in)   |
| N/A | Landing Width (in)    |
| N/A | Landing Slope (%)     |
| N/A | Landing X Slope (%)   |
| N/A | Landing Curb? (Y/N)   |
| N/A | Shared Landing?       |
| N/A | Gutter Ponding?       |
| N/A | Gutter Lip Ht (in)    |
| N/A | Painted X Walk1?      |
|     | X Walk 1 Direction    |
| N/A | X Walk 1 Width (in)   |
|     | X Walk 1 Slope (%)    |
|     | X Walk 1 X Slope (%)  |
| N/A | Ramp inside XWalk1?   |
|     | Road Slope (%)        |
|     | Road X Slope (%)      |
| N/A | Any Obstructions?     |