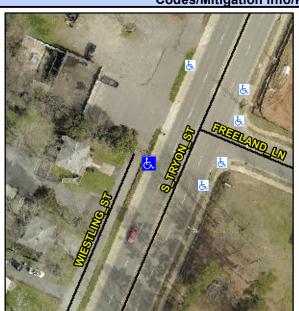

N/A

N/A

N/A

N/A

Intersection ID: 16151 Main Street: FREELAND LN **Cross Street: S TRYON ST** Location: SW **Overall Compliance: No** ADA ID: A75E45223F75 Ramp Type: Perp Initial Pass/Fail: Fail Severity Score: 13.75

N/A

N/A

**S TRYON ST** Street 1 Name Stop Condition-Street 2 None N/A Street 2 Name Stop Condition-Street 1 N/A

| Possible Solution             |   |
|-------------------------------|---|
| Possible Solutions:           |   |
| Remove & Replace Entire Ramp. |   |
|                               | , |
|                               | ı |
|                               |   |
|                               |   |
|                               |   |
| Surveyor Notes:               |   |
| N/A                           |   |
|                               |   |
|                               |   |
|                               |   |
| PROW/ADA:                     |   |
| Not Found, R304.2.2, R304.5.3 | I |
|                               |   |
|                               |   |
|                               |   |