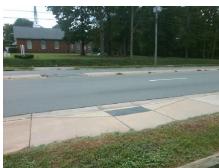

N/A

N/A

N/A

N/A

Intersection ID: 16151 Main Street: FREELAND LN **Cross Street: S TRYON ST** Location: SW **Overall Compliance: No** ADA ID: A75E45223F75 Ramp Type: Perp Initial Pass/Fail: Fail Severity Score: 13.75

N/A

N/A

**S TRYON ST** Street 1 Name Stop Condition-Street 2 None N/A Street 2 Name Stop Condition-Street 1 N/A

| Possible Solution             |   |
|-------------------------------|---|
| Possible Solutions:           |   |
| Remove & Replace Entire Ramp. |   |
|                               | , |
|                               | ı |
|                               |   |
|                               |   |
|                               |   |
| Surveyor Notes:               |   |
| N/A                           |   |
|                               |   |
|                               |   |
|                               |   |
| PROW/ADA:                     |   |
| Not Found, R304.2.2, R304.5.3 | I |
|                               |   |
|                               |   |
|                               |   |