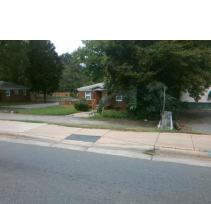

N/A

N/A

N/A

N/A

Intersection ID: 16151 Main Street: FREELAND LN **Cross Street: S TRYON ST** Location: SW **Overall Compliance: No** ADA ID: A75E45223F75 Ramp Type: Perp Initial Pass/Fail: Fail Severity Score: 13.75

N/A

N/A

**S TRYON ST** Street 1 Name Stop Condition-Street 2 None N/A Street 2 Name Stop Condition-Street 1 N/A

| Possible Solution             |   |
|-------------------------------|---|
| Possible Solutions:           |   |
| Remove & Replace Entire Ramp. |   |
|                               | , |
|                               | ı |
|                               |   |
|                               |   |
|                               |   |
| Surveyor Notes:               |   |
| N/A                           |   |
|                               |   |
|                               |   |
|                               |   |
| PROW/ADA:                     |   |
| Not Found, R304.2.2, R304.5.3 | I |
|                               |   |
|                               |   |
|                               |   |