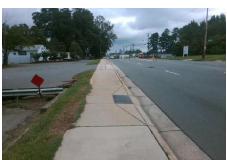

N/A

N/A

N/A

N/A

Intersection ID: 16151 Main Street: FREELAND LN **Cross Street: S TRYON ST** Location: SW **Overall Compliance: No** ADA ID: A75E45223F75 Ramp Type: Perp Initial Pass/Fail: Fail Severity Score: 13.75

N/A

N/A

**S TRYON ST** Street 1 Name Stop Condition-Street 2 None N/A Street 2 Name Stop Condition-Street 1 N/A

| Possible Solution             |   |
|-------------------------------|---|
| Possible Solutions:           |   |
| Remove & Replace Entire Ramp. |   |
|                               | , |
|                               | ı |
|                               |   |
|                               |   |
|                               |   |
| Surveyor Notes:               |   |
| N/A                           |   |
|                               |   |
|                               |   |
|                               |   |
| PROW/ADA:                     |   |
| Not Found, R304.2.2, R304.5.3 | I |
|                               |   |
|                               |   |
|                               |   |