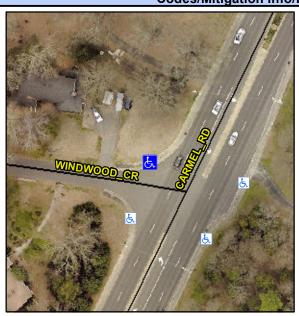

## Access Compliance Report Public Rights-of-Way (Curb Ramps)

Intersection ID: 24531Main Street:CARMEL\_RDCross Street:WINDWOOD\_CRLocation:NWADA ID: A76BD4488C49Ramp Type:PerpDiagInitial Pass/Fail:FailOverall Compliance:NoSeverity Score:22.5

## Field Measurements/Component Compliance

Street 1 Name
Stop Condition-Street 2
Street 2 Name
Stop Condition-Street 1

WINDWOOD CR StopSign CARMEL RD

None

Possible Solutions:

Remove & Replace Curb Ramp With Two New Directional Ramps or Equivalent.