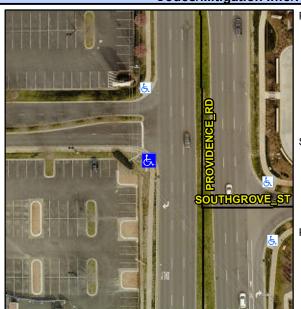

## Access Compliance Report Public Rights-of-Way (Curb Ramps)

Intersection ID: 53415 Main Street: PROVIDENCE\_RD Cross Street: SOUTHGROVE\_ST Location: SW

ADA ID: A76F9A7A4CDF Ramp Type: Para Initial Pass/Fail: Fail Overall Compliance: No Severity Score: 26.25

## Field Measurements/Component Compliance

Street 1 Name ENTRANCE
Stop Condition-Street 1 StopSign
Street 2 Name N/A
Stop Condition-Street 2 N/A

Possible Solutions:

Remove & Replace Entire Ramp.

Surveyor Notes:

N/A

PROW/ADA:

R304.3.2, R304.5.3

Total Cost: \$ 1600.00

| Compliance Description |                      | Data | Compliance Description |                             | Data |
|------------------------|----------------------|------|------------------------|-----------------------------|------|
| N/A                    | Ramp Length LT (in)  | 58.0 | N/A                    | Ramp Length RT (in)         | 54.0 |
| Yes                    | Ramp Width LT (in)   | 68.0 | Yes                    | Ramp Width RT (in)          | 68.0 |
| No                     | Ramp Slope LT (%)    | 13.3 | Yes                    | Ramp Slope RT (%)           | 5.1  |
| Yes                    | Ramp XSlope LT (%)   | 1.1  | No                     | Ramp XSlope RT (%)          | 2.3  |
| N/A                    | Landing Length (in)  | N/A  | N/A                    | DWS Provided?               | N/A  |
| N/A                    | Landing Width (in)   | N/A  | N/A                    | DWS Contrast?               | N/A  |
| N/A                    | Landing Slope (%)    | N/A  | N/A                    | DWS Length (in)             | N/A  |
| N/A                    | Landing X Slope (%)  | N/A  | N/A                    | DWS Full Width?             | N/A  |
| N/A                    | Landing Curb? (Y/N)  | N/A  | N/A                    | DWS Offset (in)             | N/A  |
| N/A                    | Shared Landing?      | N/A  |                        |                             |      |
| N/A                    | Gutter Ponding?      | N/A  | N/A                    | Gutter Slope (%)            | N/A  |
| N/A                    | Gutter Lip Ht (in)   | N/A  | N/A                    | Gutter X Slope (%)          | N/A  |
| N/A                    | Painted X Walk1?     | No   | N/A                    | Painted X Walk2?            | N/A  |
|                        | X Walk 1 Direction   | To N |                        | X Walk 2 Direction          | N/A  |
| N/A                    | X Walk 1 Width (in)  | N/A  | N/A                    | X Walk 2 Width (in)         | N/A  |
|                        | X Walk 1 Slope (%)   | 0.8  |                        | X Walk 2 Slope (%)          | N/A  |
|                        | X Walk 1 X Slope (%) | 0.5  |                        | X Walk 2 X Slope (%)        | N/A  |
| N/A                    | Ramp inside XWalk1?  | N/A  | N/A                    | Ramp inside XWalk2?         | N/A  |
|                        | Road Slope (%)       | N/A  | N/A                    | Clear Space?                | N/A  |
|                        | Road X Slope (%)     | N/A  | N/A                    | Clear Space to XWalk (in)   | N/A  |
| N/A                    | Any Obstructions?    | N/A  | N/A                    | Storm Grate/Utility Hazard? | N/A  |
|                        | Obstruction Type     |      |                        | Storm Grate/Utility Type    |      |
|                        |                      | N/A  |                        |                             | N/A  |
|                        |                      |      | Yes                    | Surface Condition? (G/P)    | Good |
|                        |                      |      | N/A                    | Curb Slope (%)              | 4.8  |
|                        | * # #                |      |                        |                             |      |