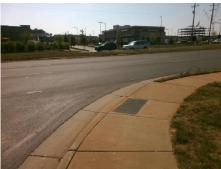

## Access Compliance Report Public Rights-of-Way (Curb Ramps)

Intersection ID: 53415 Main Street: PROVIDENCE\_RD Cross Street: SOUTHGROVE\_ST Location: SW

ADA ID: A76F9A7A4CDF Ramp Type: Para Initial Pass/Fail: Fail Overall Compliance: No Severity Score: 26.25

## Field Measurements/Component Compliance

Street 1 Name ENTRANCE
Stop Condition-Street 1 StopSign
Street 2 Name N/A
Stop Condition-Street 2 N/A

Possible Solutions:

Remove & Replace Entire Ramp.

Surveyor Notes:

N/A

PROW/ADA:

R304.3.2, R304.5.3

Total Cost: \$ 1600.00

| Compliance Description |                      | Data | Compliance Description |                             | Data |
|------------------------|----------------------|------|------------------------|-----------------------------|------|
| N/A                    | Ramp Length LT (in)  | 58.0 | N/A                    | Ramp Length RT (in)         | 54.0 |
| Yes                    | Ramp Width LT (in)   | 68.0 | Yes                    | Ramp Width RT (in)          | 68.0 |
| No                     | Ramp Slope LT (%)    | 13.3 | Yes                    | Ramp Slope RT (%)           | 5.1  |
| Yes                    | Ramp XSlope LT (%)   | 1.1  | No                     | Ramp XSlope RT (%)          | 2.3  |
| N/A                    | Landing Length (in)  | N/A  | N/A                    | DWS Provided?               | N/A  |
| N/A                    | Landing Width (in)   | N/A  | N/A                    | DWS Contrast?               | N/A  |
| N/A                    | Landing Slope (%)    | N/A  | N/A                    | DWS Length (in)             | N/A  |
| N/A                    | Landing X Slope (%)  | N/A  | N/A                    | DWS Full Width?             | N/A  |
| N/A                    | Landing Curb? (Y/N)  | N/A  | N/A                    | DWS Offset (in)             | N/A  |
| N/A                    | Shared Landing?      | N/A  |                        |                             |      |
| N/A                    | Gutter Ponding?      | N/A  | N/A                    | Gutter Slope (%)            | N/A  |
| N/A                    | Gutter Lip Ht (in)   | N/A  | N/A                    | Gutter X Slope (%)          | N/A  |
| N/A                    | Painted X Walk1?     | No   | N/A                    | Painted X Walk2?            | N/A  |
|                        | X Walk 1 Direction   | To N |                        | X Walk 2 Direction          | N/A  |
| N/A                    | X Walk 1 Width (in)  | N/A  | N/A                    | X Walk 2 Width (in)         | N/A  |
|                        | X Walk 1 Slope (%)   | 0.8  |                        | X Walk 2 Slope (%)          | N/A  |
|                        | X Walk 1 X Slope (%) | 0.5  |                        | X Walk 2 X Slope (%)        | N/A  |
| N/A                    | Ramp inside XWalk1?  | N/A  | N/A                    | Ramp inside XWalk2?         | N/A  |
|                        | Road Slope (%)       | N/A  | N/A                    | Clear Space?                | N/A  |
|                        | Road X Slope (%)     | N/A  | N/A                    | Clear Space to XWalk (in)   | N/A  |
| N/A                    | Any Obstructions?    | N/A  | N/A                    | Storm Grate/Utility Hazard? | N/A  |
|                        | Obstruction Type     |      |                        | Storm Grate/Utility Type    |      |
|                        |                      | N/A  |                        |                             | N/A  |
|                        |                      |      | Yes                    | Surface Condition? (G/P)    | Good |
|                        |                      |      | N/A                    | Curb Slope (%)              | 4.8  |
|                        | * # #                |      |                        |                             |      |