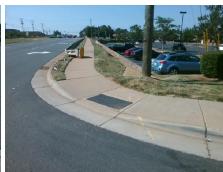

## Access Compliance Report Public Rights-of-Way (Curb Ramps)

Intersection ID: 53415 Main Street: PROVIDENCE\_RD Cross Street: SOUTHGROVE\_ST Location: SW

ADA ID: A76F9A7A4CDF Ramp Type: Para Initial Pass/Fail: Fail Overall Compliance: No Severity Score: 26.25

## Field Measurements/Component Compliance

Street 1 Name ENTRANCE
Stop Condition-Street 1 StopSign
Street 2 Name N/A
Stop Condition-Street 2 N/A

Possible Solutions:

Remove & Replace Entire Ramp.

Surveyor Notes:

N/A

PROW/ADA:

R304.3.2, R304.5.3

Total Cost: \$ 1600.00

| Compliance Description |                      | Data | Compliance Description |                             | Data |
|------------------------|----------------------|------|------------------------|-----------------------------|------|
| N/A                    | Ramp Length LT (in)  | 58.0 | N/A                    | Ramp Length RT (in)         | 54.0 |
| Yes                    | Ramp Width LT (in)   | 68.0 | Yes                    | Ramp Width RT (in)          | 68.0 |
| No                     | Ramp Slope LT (%)    | 13.3 | Yes                    | Ramp Slope RT (%)           | 5.1  |
| Yes                    | Ramp XSlope LT (%)   | 1.1  | No                     | Ramp XSlope RT (%)          | 2.3  |
| N/A                    | Landing Length (in)  | N/A  | N/A                    | DWS Provided?               | N/A  |
| N/A                    | Landing Width (in)   | N/A  | N/A                    | DWS Contrast?               | N/A  |
| N/A                    | Landing Slope (%)    | N/A  | N/A                    | DWS Length (in)             | N/A  |
| N/A                    | Landing X Slope (%)  | N/A  | N/A                    | DWS Full Width?             | N/A  |
| N/A                    | Landing Curb? (Y/N)  | N/A  | N/A                    | DWS Offset (in)             | N/A  |
| N/A                    | Shared Landing?      | N/A  |                        |                             |      |
| N/A                    | Gutter Ponding?      | N/A  | N/A                    | Gutter Slope (%)            | N/A  |
| N/A                    | Gutter Lip Ht (in)   | N/A  | N/A                    | Gutter X Slope (%)          | N/A  |
| N/A                    | Painted X Walk1?     | No   | N/A                    | Painted X Walk2?            | N/A  |
|                        | X Walk 1 Direction   | To N |                        | X Walk 2 Direction          | N/A  |
| N/A                    | X Walk 1 Width (in)  | N/A  | N/A                    | X Walk 2 Width (in)         | N/A  |
|                        | X Walk 1 Slope (%)   | 0.8  |                        | X Walk 2 Slope (%)          | N/A  |
|                        | X Walk 1 X Slope (%) | 0.5  |                        | X Walk 2 X Slope (%)        | N/A  |
| N/A                    | Ramp inside XWalk1?  | N/A  | N/A                    | Ramp inside XWalk2?         | N/A  |
|                        | Road Slope (%)       | N/A  | N/A                    | Clear Space?                | N/A  |
|                        | Road X Slope (%)     | N/A  | N/A                    | Clear Space to XWalk (in)   | N/A  |
| N/A                    | Any Obstructions?    | N/A  | N/A                    | Storm Grate/Utility Hazard? | N/A  |
|                        | Obstruction Type     |      |                        | Storm Grate/Utility Type    |      |
|                        |                      | N/A  |                        |                             | N/A  |
|                        |                      |      | Yes                    | Surface Condition? (G/P)    | Good |
|                        |                      |      | N/A                    | Curb Slope (%)              | 4.8  |
|                        | * # #                |      |                        |                             |      |