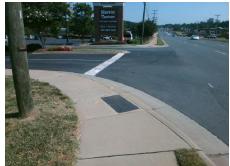

## Access Compliance Report Public Rights-of-Way (Curb Ramps)

Intersection ID: 53415 Main Street: PROVIDENCE\_RD Cross Street: SOUTHGROVE\_ST Location: SW

ADA ID: A76F9A7A4CDF Ramp Type: Para Initial Pass/Fail: Fail Overall Compliance: No Severity Score: 26.25

## Field Measurements/Component Compliance

Street 1 Name ENTRANCE
Stop Condition-Street 1 StopSign
Street 2 Name N/A
Stop Condition-Street 2 N/A

Possible Solutions:

Remove & Replace Entire Ramp.

Surveyor Notes:

N/A

PROW/ADA:

R304.3.2, R304.5.3

Total Cost: \$ 1600.00

| Compliance Description |                      | Data | Compliance Description |                             | Data |
|------------------------|----------------------|------|------------------------|-----------------------------|------|
| N/A                    | Ramp Length LT (in)  | 58.0 | N/A                    | Ramp Length RT (in)         | 54.0 |
| Yes                    | Ramp Width LT (in)   | 68.0 | Yes                    | Ramp Width RT (in)          | 68.0 |
| No                     | Ramp Slope LT (%)    | 13.3 | Yes                    | Ramp Slope RT (%)           | 5.1  |
| Yes                    | Ramp XSlope LT (%)   | 1.1  | No                     | Ramp XSlope RT (%)          | 2.3  |
| N/A                    | Landing Length (in)  | N/A  | N/A                    | DWS Provided?               | N/A  |
| N/A                    | Landing Width (in)   | N/A  | N/A                    | DWS Contrast?               | N/A  |
| N/A                    | Landing Slope (%)    | N/A  | N/A                    | DWS Length (in)             | N/A  |
| N/A                    | Landing X Slope (%)  | N/A  | N/A                    | DWS Full Width?             | N/A  |
| N/A                    | Landing Curb? (Y/N)  | N/A  | N/A                    | DWS Offset (in)             | N/A  |
| N/A                    | Shared Landing?      | N/A  |                        |                             |      |
| N/A                    | Gutter Ponding?      | N/A  | N/A                    | Gutter Slope (%)            | N/A  |
| N/A                    | Gutter Lip Ht (in)   | N/A  | N/A                    | Gutter X Slope (%)          | N/A  |
| N/A                    | Painted X Walk1?     | No   | N/A                    | Painted X Walk2?            | N/A  |
|                        | X Walk 1 Direction   | To N |                        | X Walk 2 Direction          | N/A  |
| N/A                    | X Walk 1 Width (in)  | N/A  | N/A                    | X Walk 2 Width (in)         | N/A  |
|                        | X Walk 1 Slope (%)   | 0.8  |                        | X Walk 2 Slope (%)          | N/A  |
|                        | X Walk 1 X Slope (%) | 0.5  |                        | X Walk 2 X Slope (%)        | N/A  |
| N/A                    | Ramp inside XWalk1?  | N/A  | N/A                    | Ramp inside XWalk2?         | N/A  |
|                        | Road Slope (%)       | N/A  | N/A                    | Clear Space?                | N/A  |
|                        | Road X Slope (%)     | N/A  | N/A                    | Clear Space to XWalk (in)   | N/A  |
| N/A                    | Any Obstructions?    | N/A  | N/A                    | Storm Grate/Utility Hazard? | N/A  |
|                        | Obstruction Type     |      |                        | Storm Grate/Utility Type    |      |
|                        |                      | N/A  |                        |                             | N/A  |
|                        |                      |      | Yes                    | Surface Condition? (G/P)    | Good |
|                        |                      |      | N/A                    | Curb Slope (%)              | 4.8  |
|                        | * # #                |      |                        |                             |      |