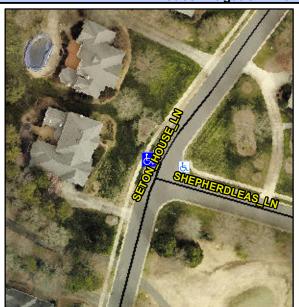

## **Access Compliance Report Public Rights-of-Way** (Curb Ramps)

Intersection ID: 26999 Main Street: SETON HOUSE LN **Cross Street: SHEPHERDLEAS LN** Location: NW ADA ID: A771DB1D9DE9 Ramp Type: Perp Initial Pass/Fail: Fail **Overall Compliance: No Severity Score:** 12.5