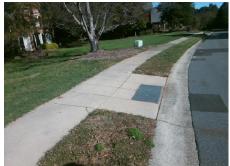

## Field Measurements/Component Compliance

**SETON HOUSE LN** Street 1 Name Stop Condition-Street 2 None Street 2 Name N/A Stop Condition-Street 1 N/A

Possible Solutions: Remove & Replace Entire Ramp. Surveyor Notes: N/A R304.2.2

PROW/ADA: Total Cost: 1850.00

| Compliance Description |                       | Data | Compliance Description |                             | Data |
|------------------------|-----------------------|------|------------------------|-----------------------------|------|
| N/A                    | Ramp Length (in)      | 93.0 | No                     | Ramp Slope (%)              | 10.5 |
| Yes                    | Ramp Width (in)       | 50.5 | Yes                    | Ramp XSlope (%)             | 0.7  |
| N/A                    | Flare Type LT         | N/A  | N/A                    | Flare Type RT               | N/A  |
| N/A                    | Flare Slope LT (%)    | N/A  | N/A                    | Flare Slope RT (%)          | N/A  |
| N/A                    | Flare Traversable LT? | N/A  | N/A                    | Flare Traversable RT?       | N/A  |
| N/A                    | Landing Length (in)   | N/A  | N/A                    | DWS Provided?               | N/A  |
| N/A                    | Landing Width (in)    | N/A  | N/A                    | DWS Contrast?               | N/A  |
| N/A                    | Landing Slope (%)     | N/A  | N/A                    | DWS Length (in)             | N/A  |
| N/A                    | Landing X Slope (%)   | N/A  | N/A                    | DWS Full Width?             | N/A  |
| N/A                    | Landing Curb? (Y/N)   | N/A  | N/A                    | DWS Offset (in)             | N/A  |
| N/A                    | Shared Landing?       | N/A  |                        |                             |      |
| N/A                    | Gutter Ponding?       | N/A  | N/A                    | Gutter Slope (%)            | N/A  |
| N/A                    | Gutter Lip Ht (in)    | N/A  | N/A                    | Gutter X Slope (%)          | N/A  |
| N/A                    | Painted X Walk1?      | No   | N/A                    | Painted X Walk2?            | N/A  |
|                        | X Walk 1 Direction    | To E |                        | X Walk 2 Direction          | N/A  |
| N/A                    | X Walk 1 Width (in)   | N/A  | N/A                    | X Walk 2 Width (in)         | N/A  |
|                        | X Walk 1 Slope (%)    | 3.4  |                        | X Walk 2 Slope (%)          | N/A  |
|                        | X Walk 1 X Slope (%)  | 2.8  |                        | X Walk 2 X Slope (%)        | N/A  |
| N/A                    | Ramp inside XWalk1?   | N/A  | N/A                    | Ramp inside XWalk2?         | N/A  |
|                        | Road Slope (%)        | N/A  | N/A                    | Clear Space?                | N/A  |
|                        | Road X Slope (%)      | N/A  | N/A                    | Clear Space to XWalk (in)   | N/A  |
| N/A                    | Any Obstructions?     | N/A  | N/A                    | Storm Grate/Utility Hazard? | N/A  |
|                        | Obstruction Type      |      |                        | Storm Grate/Utility Type    |      |
|                        |                       | N/A  |                        |                             | N/A  |
|                        |                       |      | Yes                    | Surface Condition? (G/P)    | Good |