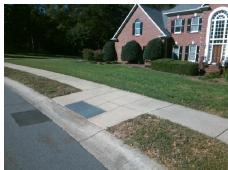

## Field Measurements/Component Compliance

**SETON HOUSE LN** Street 1 Name Stop Condition-Street 2 None Street 2 Name N/A Stop Condition-Street 1 N/A

Possible Solutions: Remove & Replace Entire Ramp. Surveyor Notes: N/A R304.2.2

PROW/ADA: Total Cost: 1850.00

| Compliance Description |                       | Data | Compliance Description |                             | Data |
|------------------------|-----------------------|------|------------------------|-----------------------------|------|
| N/A                    | Ramp Length (in)      | 93.0 | No                     | Ramp Slope (%)              | 10.5 |
| Yes                    | Ramp Width (in)       | 50.5 | Yes                    | Ramp XSlope (%)             | 0.7  |
| N/A                    | Flare Type LT         | N/A  | N/A                    | Flare Type RT               | N/A  |
| N/A                    | Flare Slope LT (%)    | N/A  | N/A                    | Flare Slope RT (%)          | N/A  |
| N/A                    | Flare Traversable LT? | N/A  | N/A                    | Flare Traversable RT?       | N/A  |
| N/A                    | Landing Length (in)   | N/A  | N/A                    | DWS Provided?               | N/A  |
| N/A                    | Landing Width (in)    | N/A  | N/A                    | DWS Contrast?               | N/A  |
| N/A                    | Landing Slope (%)     | N/A  | N/A                    | DWS Length (in)             | N/A  |
| N/A                    | Landing X Slope (%)   | N/A  | N/A                    | DWS Full Width?             | N/A  |
| N/A                    | Landing Curb? (Y/N)   | N/A  | N/A                    | DWS Offset (in)             | N/A  |
| N/A                    | Shared Landing?       | N/A  |                        |                             |      |
| N/A                    | Gutter Ponding?       | N/A  | N/A                    | Gutter Slope (%)            | N/A  |
| N/A                    | Gutter Lip Ht (in)    | N/A  | N/A                    | Gutter X Slope (%)          | N/A  |
| N/A                    | Painted X Walk1?      | No   | N/A                    | Painted X Walk2?            | N/A  |
|                        | X Walk 1 Direction    | To E |                        | X Walk 2 Direction          | N/A  |
| N/A                    | X Walk 1 Width (in)   | N/A  | N/A                    | X Walk 2 Width (in)         | N/A  |
|                        | X Walk 1 Slope (%)    | 3.4  |                        | X Walk 2 Slope (%)          | N/A  |
|                        | X Walk 1 X Slope (%)  | 2.8  |                        | X Walk 2 X Slope (%)        | N/A  |
| N/A                    | Ramp inside XWalk1?   | N/A  | N/A                    | Ramp inside XWalk2?         | N/A  |
|                        | Road Slope (%)        | N/A  | N/A                    | Clear Space?                | N/A  |
|                        | Road X Slope (%)      | N/A  | N/A                    | Clear Space to XWalk (in)   | N/A  |
| N/A                    | Any Obstructions?     | N/A  | N/A                    | Storm Grate/Utility Hazard? | N/A  |
|                        | Obstruction Type      |      |                        | Storm Grate/Utility Type    |      |
|                        |                       | N/A  |                        |                             | N/A  |
|                        |                       |      | Yes                    | Surface Condition? (G/P)    | Good |