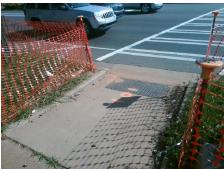

Remove & Replace Entire Ramp.

Surveyor Notes:

N/A

PROW/ADA:

R304.2.2

Total Cost: \$ 1850.00

| Field Measurements/Component Compliance |                       |       |                        |                             |      |
|-----------------------------------------|-----------------------|-------|------------------------|-----------------------------|------|
| Compliance Description                  |                       | Data  | Compliance Description |                             | Data |
| N/A                                     | Ramp Length (in)      | 101.0 | No                     | Ramp Slope (%)              | 10.1 |
| Yes                                     | Ramp Width (in)       | 71.0  | Yes                    | Ramp XSlope (%)             | 1.9  |
| N/A                                     | Flare Type LT         | N/A   | N/A                    | Flare Type RT               | N/A  |
| N/A                                     | Flare Slope LT (%)    | N/A   | N/A                    | Flare Slope RT (%)          | N/A  |
| N/A                                     | Flare Traversable LT? | N/A   | N/A                    | Flare Traversable RT?       | N/A  |
| N/A                                     | Landing Length (in)   | N/A   | N/A                    | DWS Provided?               | N/A  |
| N/A                                     | Landing Width (in)    | N/A   | N/A                    | DWS Contrast?               | N/A  |
| N/A                                     | Landing Slope (%)     | N/A   | N/A                    | DWS Length (in)             | N/A  |
| N/A                                     | Landing X Slope (%)   | N/A   | N/A                    | DWS Full Width?             | N/A  |
| N/A                                     | Landing Curb? (Y/N)   | N/A   | N/A                    | DWS Offset (in)             | N/A  |
| N/A                                     | Shared Landing?       | N/A   |                        |                             |      |
| N/A                                     | Gutter Ponding?       | N/A   | N/A                    | Gutter Slope (%)            | N/A  |
| N/A                                     | Gutter Lip Ht (in)    | N/A   | N/A                    | Gutter X Slope (%)          | N/A  |
| N/A                                     | Painted X Walk1?      | Yes   | N/A                    | Painted X Walk2?            | N/A  |
|                                         | X Walk 1 Direction    | To NE |                        | X Walk 2 Direction          | N/A  |
| N/A                                     | X Walk 1 Width (in)   | 120.0 | N/A                    | X Walk 2 Width (in)         | N/A  |
|                                         | X Walk 1 Slope (%)    | 3.2   |                        | X Walk 2 Slope (%)          | N/A  |
|                                         | X Walk 1 X Slope (%)  | 2.8   |                        | X Walk 2 X Slope (%)        | N/A  |
| N/A                                     | Ramp inside XWalk1?   | Yes   | N/A                    | Ramp inside XWalk2?         | N/A  |
|                                         | Road Slope (%)        | N/A   | N/A                    | Clear Space?                | N/A  |
|                                         | Road X Slope (%)      | N/A   | N/A                    | Clear Space to XWalk (in)   | N/A  |
| N/A                                     | Any Obstructions?     | N/A   | N/A                    | Storm Grate/Utility Hazard? | N/A  |
|                                         | Obstruction Type      |       |                        | Storm Grate/Utility Type    |      |
|                                         |                       | N/A   |                        |                             | N/A  |
|                                         |                       |       | Yes                    | Surface Condition? (G/P)    | Good |