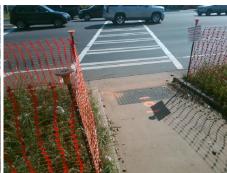

Remove & Replace Entire Ramp.

Surveyor Notes:

N/A

PROW/ADA:

R304.2.2

Total Cost: \$ 1850.00

| Field Measurements/Component Compliance |                       |       |                        |                             |      |
|-----------------------------------------|-----------------------|-------|------------------------|-----------------------------|------|
| Compliance Description                  |                       | Data  | Compliance Description |                             | Data |
| N/A                                     | Ramp Length (in)      | 101.0 | No                     | Ramp Slope (%)              | 10.1 |
| Yes                                     | Ramp Width (in)       | 71.0  | Yes                    | Ramp XSlope (%)             | 1.9  |
| N/A                                     | Flare Type LT         | N/A   | N/A                    | Flare Type RT               | N/A  |
| N/A                                     | Flare Slope LT (%)    | N/A   | N/A                    | Flare Slope RT (%)          | N/A  |
| N/A                                     | Flare Traversable LT? | N/A   | N/A                    | Flare Traversable RT?       | N/A  |
| N/A                                     | Landing Length (in)   | N/A   | N/A                    | DWS Provided?               | N/A  |
| N/A                                     | Landing Width (in)    | N/A   | N/A                    | DWS Contrast?               | N/A  |
| N/A                                     | Landing Slope (%)     | N/A   | N/A                    | DWS Length (in)             | N/A  |
| N/A                                     | Landing X Slope (%)   | N/A   | N/A                    | DWS Full Width?             | N/A  |
| N/A                                     | Landing Curb? (Y/N)   | N/A   | N/A                    | DWS Offset (in)             | N/A  |
| N/A                                     | Shared Landing?       | N/A   |                        |                             |      |
| N/A                                     | Gutter Ponding?       | N/A   | N/A                    | Gutter Slope (%)            | N/A  |
| N/A                                     | Gutter Lip Ht (in)    | N/A   | N/A                    | Gutter X Slope (%)          | N/A  |
| N/A                                     | Painted X Walk1?      | Yes   | N/A                    | Painted X Walk2?            | N/A  |
|                                         | X Walk 1 Direction    | To NE |                        | X Walk 2 Direction          | N/A  |
| N/A                                     | X Walk 1 Width (in)   | 120.0 | N/A                    | X Walk 2 Width (in)         | N/A  |
|                                         | X Walk 1 Slope (%)    | 3.2   |                        | X Walk 2 Slope (%)          | N/A  |
|                                         | X Walk 1 X Slope (%)  | 2.8   |                        | X Walk 2 X Slope (%)        | N/A  |
| N/A                                     | Ramp inside XWalk1?   | Yes   | N/A                    | Ramp inside XWalk2?         | N/A  |
|                                         | Road Slope (%)        | N/A   | N/A                    | Clear Space?                | N/A  |
|                                         | Road X Slope (%)      | N/A   | N/A                    | Clear Space to XWalk (in)   | N/A  |
| N/A                                     | Any Obstructions?     | N/A   | N/A                    | Storm Grate/Utility Hazard? | N/A  |
|                                         | Obstruction Type      |       |                        | Storm Grate/Utility Type    |      |
|                                         |                       | N/A   |                        |                             | N/A  |
|                                         |                       |       | Yes                    | Surface Condition? (G/P)    | Good |