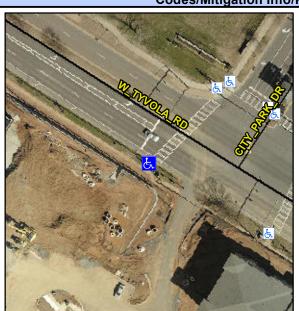

## Access Compliance Report Public Rights-of-Way (Curb Ramps)

Intersection ID: N/A Main Street: CITY\_PARK\_DR Cross Street: TYVOLA\_RD Location: W

ADA ID: A775C2121EF1 Ramp Type: Perp Initial Pass/Fail: Fail Overall Compliance: No Severity Score: 12.5

## Field Measurements/Component Compliance

Street 1 Name

Stop Condition-Street 2

Signal
Street 2 Name

N/A

Stop Condition-Street 1

N/A

Possible Solutions: