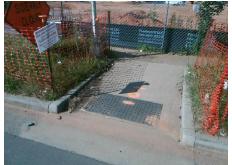

Remove & Replace Entire Ramp.

Surveyor Notes:

N/A

PROW/ADA:

R304.2.2

Total Cost: \$ 1850.00

| Field Measurements/Component Compliance |                       |       |                        |                             |      |
|-----------------------------------------|-----------------------|-------|------------------------|-----------------------------|------|
| Compliance Description                  |                       | Data  | Compliance Description |                             | Data |
| N/A                                     | Ramp Length (in)      | 101.0 | No                     | Ramp Slope (%)              | 10.1 |
| Yes                                     | Ramp Width (in)       | 71.0  | Yes                    | Ramp XSlope (%)             | 1.9  |
| N/A                                     | Flare Type LT         | N/A   | N/A                    | Flare Type RT               | N/A  |
| N/A                                     | Flare Slope LT (%)    | N/A   | N/A                    | Flare Slope RT (%)          | N/A  |
| N/A                                     | Flare Traversable LT? | N/A   | N/A                    | Flare Traversable RT?       | N/A  |
| N/A                                     | Landing Length (in)   | N/A   | N/A                    | DWS Provided?               | N/A  |
| N/A                                     | Landing Width (in)    | N/A   | N/A                    | DWS Contrast?               | N/A  |
| N/A                                     | Landing Slope (%)     | N/A   | N/A                    | DWS Length (in)             | N/A  |
| N/A                                     | Landing X Slope (%)   | N/A   | N/A                    | DWS Full Width?             | N/A  |
| N/A                                     | Landing Curb? (Y/N)   | N/A   | N/A                    | DWS Offset (in)             | N/A  |
| N/A                                     | Shared Landing?       | N/A   |                        |                             |      |
| N/A                                     | Gutter Ponding?       | N/A   | N/A                    | Gutter Slope (%)            | N/A  |
| N/A                                     | Gutter Lip Ht (in)    | N/A   | N/A                    | Gutter X Slope (%)          | N/A  |
| N/A                                     | Painted X Walk1?      | Yes   | N/A                    | Painted X Walk2?            | N/A  |
|                                         | X Walk 1 Direction    | To NE |                        | X Walk 2 Direction          | N/A  |
| N/A                                     | X Walk 1 Width (in)   | 120.0 | N/A                    | X Walk 2 Width (in)         | N/A  |
|                                         | X Walk 1 Slope (%)    | 3.2   |                        | X Walk 2 Slope (%)          | N/A  |
|                                         | X Walk 1 X Slope (%)  | 2.8   |                        | X Walk 2 X Slope (%)        | N/A  |
| N/A                                     | Ramp inside XWalk1?   | Yes   | N/A                    | Ramp inside XWalk2?         | N/A  |
|                                         | Road Slope (%)        | N/A   | N/A                    | Clear Space?                | N/A  |
|                                         | Road X Slope (%)      | N/A   | N/A                    | Clear Space to XWalk (in)   | N/A  |
| N/A                                     | Any Obstructions?     | N/A   | N/A                    | Storm Grate/Utility Hazard? | N/A  |
|                                         | Obstruction Type      |       |                        | Storm Grate/Utility Type    |      |
|                                         |                       | N/A   |                        |                             | N/A  |
|                                         |                       |       | Yes                    | Surface Condition? (G/P)    | Good |