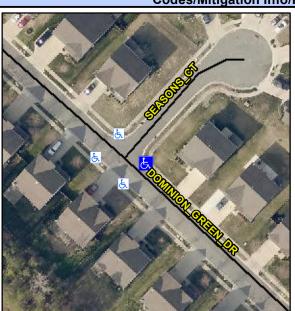

## Access Compliance Report Public Rights-of-Way (Curb Ramps)

Intersection ID: 47464 Main Street: SEASONS\_CT Cross Street: DOMINION\_GREEN\_DR Location: E

ADA ID: A77B3EF94F51 Ramp Type: BlendTrans1 Initial Pass/Fail: Fail Overall Compliance: No Severity Score: 21.25

Codes/Mitigation Info/Possible Solution

Field Measurements/Component Compliance

Street 1 Name
Stop Condition-Street 1
Street 2 Name
Stop Condition-Street 2

SEASONS CT StopSign DOMINION GREEN DR

None

Possible Solutions: