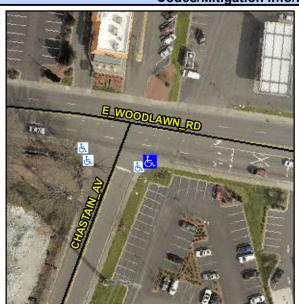

## Access Compliance Report Public Rights-of-Way (Curb Ramps)

Intersection ID: 17521 Main Street: E\_WOODLAWN\_RD Cross Street: CHASTAIN\_AV Location: SE

ADA ID: A77C7B8D24F8 Ramp Type: Perp Initial Pass/Fail: Fail Overall Compliance: No Severity Score: 21.25

## Field Measurements/Component Compliance

| Street 1 Name           | E WOODLAWN RD |
|-------------------------|---------------|
| Stop Condition-Street 2 | None          |
| Street 2 Name           | N/A           |
| Stop Condition-Street 1 | N/A           |