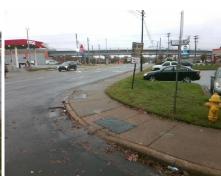

## Access Compliance Report Public Rights-of-Way (Curb Ramps)

Intersection ID: 17521 Main Street: E\_WOODLAWN\_RD Cross Street: CHASTAIN\_AV Location: SE

ADA ID: A77C7B8D24F8 Ramp Type: Perp Initial Pass/Fail: Fail Overall Compliance: No Severity Score: 21.25

| Possible Solution             |   |  |
|-------------------------------|---|--|
| Possible Solutions:           | ( |  |
| Remove & Replace Entire Ramp. |   |  |
| ·                             | N |  |
|                               | N |  |
|                               | 1 |  |
|                               | 1 |  |
|                               | 1 |  |
| Surveyor Notes:               | 1 |  |
| N/A                           | 1 |  |
|                               | 1 |  |
|                               | 1 |  |
|                               | N |  |
| PROW/ADA:                     | 1 |  |
| Not Found, R304.5.1, R304.2.2 | N |  |
|                               | N |  |
|                               |   |  |
|                               | ı |  |
|                               |   |  |
|                               |   |  |