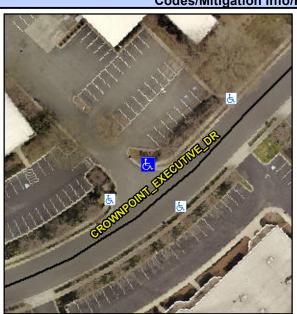

2.0

4.4

N/A

N/A

Intersection ID: 10024493 Main Street: CROWNPOINT\_EXECUTIVE\_DRCross Street: N/A Location: NE

ADA ID: A78286578831 Ramp Type: PerpDiag Initial Pass/Fail: Fail Overall Compliance: No Severity Score: 8.75

N/A

4.9

To SW

Street 1 Name ENTRANCE
Stop Condition-Street 2 StopSign
Street 2 Name CROWNPOINT EXECUTIVE DR
Stop Condition-Street 1 None

Possible Solutions:

Remove & Replace Curb Ramp With Two New Directional Ramps or Equivalent.