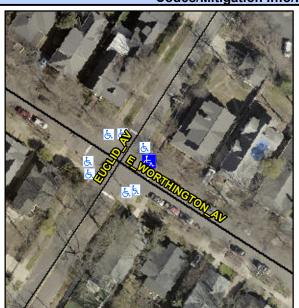

## Access Compliance Report Public Rights-of-Way (Curb Ramps)

Intersection ID: 14378 Main Street: WORTHINGTON\_AV Cross Street: EUCLID\_AV Location: E

ADA ID: A787959D2F05 Ramp Type: Perp Initial Pass/Fail: Fail Overall Compliance: No Severity Score: 10

Codes/Mitigation Info/Possible Solution

| Street 1 Name           | E WORTHINGTON AV |
|-------------------------|------------------|
| Stop Condition-Street 2 | StopSign         |
| Street 2 Name           | N/A              |
| Stop Condition-Street 1 | N/A              |