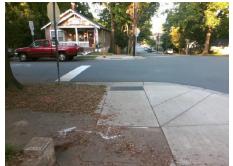

Possible Solutions:

Remove & Replace Entire Ramp.

Surveyor Notes:

N/A

PROW/ADA:

Not Found, R304.5.1, R304.5.3

| Total Cost: | \$<br>1850.0 |
|-------------|--------------|
|             |              |

| Field Measurements/Component Compliance |                       |       |      |                             |      |  |  |
|-----------------------------------------|-----------------------|-------|------|-----------------------------|------|--|--|
| Co                                      | mpliance Description  | Data  | Comp | oliance Description         | Data |  |  |
| N/A                                     | Ramp Length (in)      | 109.0 | Yes  | Ramp Slope (%)              | 5.1  |  |  |
| No                                      | Ramp Width (in)       | 47.0  | No   | Ramp XSlope (%)             | 2.4  |  |  |
| N/A                                     | Flare Type LT         | N/A   | N/A  | Flare Type RT               | N/A  |  |  |
| N/A                                     | Flare Slope LT (%)    | N/A   | N/A  | Flare Slope RT (%)          | N/A  |  |  |
| N/A                                     | Flare Traversable LT? | N/A   | N/A  | Flare Traversable RT?       | N/A  |  |  |
| N/A                                     | Landing Length (in)   | N/A   | N/A  | DWS Provided?               | N/A  |  |  |
| N/A                                     | Landing Width (in)    | N/A   | N/A  | DWS Contrast?               | N/A  |  |  |
| N/A                                     | Landing Slope (%)     | N/A   | N/A  | DWS Length (in)             | N/A  |  |  |
| N/A                                     | Landing X Slope (%)   | N/A   | N/A  | DWS Full Width?             | N/A  |  |  |
| N/A                                     | Landing Curb? (Y/N)   | N/A   | N/A  | DWS Offset (in)             | N/A  |  |  |
| N/A                                     | Shared Landing?       | N/A   |      |                             |      |  |  |
| N/A                                     | Gutter Ponding?       | N/A   | N/A  | Gutter Slope (%)            | N/A  |  |  |
| N/A                                     | Gutter Lip Ht (in)    | N/A   | N/A  | Gutter X Slope (%)          | N/A  |  |  |
| N/A                                     | Painted X Walk1?      | No    | N/A  | Painted X Walk2?            | N/A  |  |  |
|                                         | X Walk 1 Direction    | To SW |      | X Walk 2 Direction          | N/A  |  |  |
| N/A                                     | X Walk 1 Width (in)   | N/A   | N/A  | X Walk 2 Width (in)         | N/A  |  |  |
|                                         | X Walk 1 Slope (%)    | 3.7   |      | X Walk 2 Slope (%)          | N/A  |  |  |
|                                         | X Walk 1 X Slope (%)  | 1.2   |      | X Walk 2 X Slope (%)        | N/A  |  |  |
| N/A                                     | Ramp inside XWalk1?   | N/A   | N/A  | Ramp inside XWalk2?         | N/A  |  |  |
|                                         | Road Slope (%)        | N/A   | N/A  | Clear Space?                | N/A  |  |  |
|                                         | Road X Slope (%)      | N/A   | N/A  | Clear Space to XWalk (in)   | N/A  |  |  |
| N/A                                     | Any Obstructions?     | N/A   | N/A  | Storm Grate/Utility Hazard? | N/A  |  |  |
|                                         | Obstruction Type      |       |      | Storm Grate/Utility Type    |      |  |  |
|                                         |                       | N/A   |      |                             | N/A  |  |  |
|                                         |                       |       | Yes  | Surface Condition? (G/P)    | Good |  |  |
|                                         |                       |       |      |                             |      |  |  |