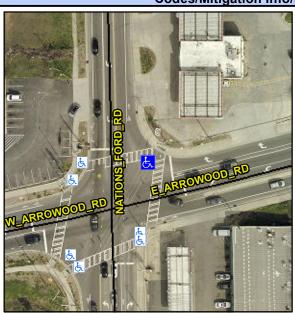

## Access Compliance Report Public Rights-of-Way (Curb Ramps)

Intersection ID: 21514Main Street: E\_ARROWOOD\_RDCross Street: NATIONS\_FORD\_RDLocation: NEADA ID: A788A6CE4563Ramp Type: BlendTrans2Initial Pass/Fail: FailOverall Compliance: NoSeverity Score: 25

Codes/Mitigation Info/Possible Solution

Field Measurements/Component Compliance

Street 1 Name
Stop Condition-Street 1
Signal
Street 2 Name
E ARROWOOD RD
Stop Condition-Street 2
Signal

Possible Solutions: