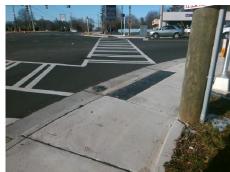

Remove & Replace Curb Ramp With Two New Directional Ramps or Equivalent.

Surveyor Notes:

N/A

PROW/ADA:

Not Found, R304.5.3

Total Cost: \$ 3200.00

| Compliance Description Data |                       |       | Compliance Description |                             | Data  |
|-----------------------------|-----------------------|-------|------------------------|-----------------------------|-------|
| N/A                         | Ramp Length (in)      | 70.5  | Yes                    | BlendTrans Slope (%)        | 0.7   |
| Yes                         | Ramp Width (in)       | 119.0 | No                     | BlendTrans XSlope (%)       | 8.4   |
| N/A                         | Flare Type LT         | N/A   | N/A                    | Flare Type RT               | N/A   |
| N/A                         | Flare Slope LT (%)    | N/A   | N/A                    | Flare Slope RT (%)          | N/A   |
| N/A                         | Flare Traversable LT? | N/A   | N/A                    | Flare Traversable RT?       | N/A   |
| N/A                         | Landing Length (in)   | N/A   | N/A                    | DWS Provided?               | N/A   |
| N/A                         | Landing Width (in)    | N/A   | N/A                    | DWS Contrast?               | N/A   |
| N/A                         | Landing Slope (%)     | N/A   | N/A                    | DWS Length (in)             | N/A   |
| N/A                         | Landing X Slope (%)   | N/A   | N/A                    | DWS Full Width?             | N/A   |
| N/A                         | Landing Curb? (Y/N)   | N/A   | N/A                    | DWS Offset (in)             | N/A   |
| N/A                         | Shared Landing?       | N/A   |                        |                             |       |
| N/A                         | Gutter Ponding?       | N/A   | N/A                    | Gutter Slope (%)            | N/A   |
| N/A                         | Gutter Lip Ht (in)    | N/A   | N/A                    | Gutter X Slope (%)          | N/A   |
| N/A                         | Painted X Walk1?      | Yes   | N/A                    | Painted X Walk2?            | Yes   |
|                             | X Walk 1 Direction    | To SW |                        | X Walk 2 Direction          | To S  |
|                             | X Walk 1 Width (in)   | 114.0 |                        | X Walk 2 Width (in)         | 111.0 |
|                             | X Walk 1 Slope (%)    | 3.3   |                        | X Walk 2 Slope (%)          | 0.7   |
|                             | X Walk 1 X Slope (%)  | 1.3   |                        | X Walk 2 X Slope (%)        | 3.3   |
| N/A                         | Ramp inside XWalk1?   | Yes   | N/A                    | Ramp inside XWalk2?         | Yes   |
|                             | Road Slope (%)        | 2.7   |                        | Clear Space?                | N/A   |
|                             | Road X Slope (%)      | 0.5   | N/A                    | Clear Space to XWalk (in)   | N/A   |
| N/A                         | Any Obstructions?     | N/A   | N/A                    | Storm Grate/Utility Hazard? | N/A   |
|                             | Obstruction Type      |       |                        | Storm Grate/Utility Type    |       |
|                             |                       | N/A   |                        |                             | N/A   |
|                             |                       |       | Yes                    | Surface Condition? (G/P)    | Good  |
|                             |                       |       | No                     | Curb Slope (%)              | 5.5   |