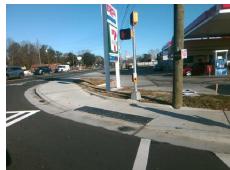

Remove & Replace Curb Ramp With Two New Directional Ramps or Equivalent.

Surveyor Notes:

N/A

PROW/ADA:

Not Found, R304.5.3

Total Cost: \$ 3200.00

| Compliance Description Data |                       |       | Compliance Description |                             | Data  |
|-----------------------------|-----------------------|-------|------------------------|-----------------------------|-------|
| N/A                         | Ramp Length (in)      | 70.5  | Yes                    | BlendTrans Slope (%)        | 0.7   |
| Yes                         | Ramp Width (in)       | 119.0 | No                     | BlendTrans XSlope (%)       | 8.4   |
| N/A                         | Flare Type LT         | N/A   | N/A                    | Flare Type RT               | N/A   |
| N/A                         | Flare Slope LT (%)    | N/A   | N/A                    | Flare Slope RT (%)          | N/A   |
| N/A                         | Flare Traversable LT? | N/A   | N/A                    | Flare Traversable RT?       | N/A   |
| N/A                         | Landing Length (in)   | N/A   | N/A                    | DWS Provided?               | N/A   |
| N/A                         | Landing Width (in)    | N/A   | N/A                    | DWS Contrast?               | N/A   |
| N/A                         | Landing Slope (%)     | N/A   | N/A                    | DWS Length (in)             | N/A   |
| N/A                         | Landing X Slope (%)   | N/A   | N/A                    | DWS Full Width?             | N/A   |
| N/A                         | Landing Curb? (Y/N)   | N/A   | N/A                    | DWS Offset (in)             | N/A   |
| N/A                         | Shared Landing?       | N/A   |                        |                             |       |
| N/A                         | Gutter Ponding?       | N/A   | N/A                    | Gutter Slope (%)            | N/A   |
| N/A                         | Gutter Lip Ht (in)    | N/A   | N/A                    | Gutter X Slope (%)          | N/A   |
| N/A                         | Painted X Walk1?      | Yes   | N/A                    | Painted X Walk2?            | Yes   |
|                             | X Walk 1 Direction    | To SW |                        | X Walk 2 Direction          | To S  |
|                             | X Walk 1 Width (in)   | 114.0 |                        | X Walk 2 Width (in)         | 111.0 |
|                             | X Walk 1 Slope (%)    | 3.3   |                        | X Walk 2 Slope (%)          | 0.7   |
|                             | X Walk 1 X Slope (%)  | 1.3   |                        | X Walk 2 X Slope (%)        | 3.3   |
| N/A                         | Ramp inside XWalk1?   | Yes   | N/A                    | Ramp inside XWalk2?         | Yes   |
|                             | Road Slope (%)        | 2.7   |                        | Clear Space?                | N/A   |
|                             | Road X Slope (%)      | 0.5   | N/A                    | Clear Space to XWalk (in)   | N/A   |
| N/A                         | Any Obstructions?     | N/A   | N/A                    | Storm Grate/Utility Hazard? | N/A   |
|                             | Obstruction Type      |       |                        | Storm Grate/Utility Type    |       |
|                             |                       | N/A   |                        |                             | N/A   |
|                             |                       |       | Yes                    | Surface Condition? (G/P)    | Good  |
|                             |                       |       | No                     | Curb Slope (%)              | 5.5   |