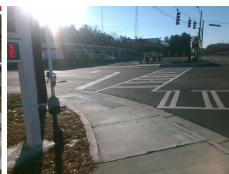

Remove & Replace Curb Ramp With Two New Directional Ramps or Equivalent.

Surveyor Notes:

N/A

PROW/ADA:

Not Found, R304.5.3

Total Cost: \$ 3200.00

| Compliance Description Data |                       |       | Compliance Description |                             | Data  |
|-----------------------------|-----------------------|-------|------------------------|-----------------------------|-------|
| N/A                         | Ramp Length (in)      | 70.5  | Yes                    | BlendTrans Slope (%)        | 0.7   |
| Yes                         | Ramp Width (in)       | 119.0 | No                     | BlendTrans XSlope (%)       | 8.4   |
| N/A                         | Flare Type LT         | N/A   | N/A                    | Flare Type RT               | N/A   |
| N/A                         | Flare Slope LT (%)    | N/A   | N/A                    | Flare Slope RT (%)          | N/A   |
| N/A                         | Flare Traversable LT? | N/A   | N/A                    | Flare Traversable RT?       | N/A   |
| N/A                         | Landing Length (in)   | N/A   | N/A                    | DWS Provided?               | N/A   |
| N/A                         | Landing Width (in)    | N/A   | N/A                    | DWS Contrast?               | N/A   |
| N/A                         | Landing Slope (%)     | N/A   | N/A                    | DWS Length (in)             | N/A   |
| N/A                         | Landing X Slope (%)   | N/A   | N/A                    | DWS Full Width?             | N/A   |
| N/A                         | Landing Curb? (Y/N)   | N/A   | N/A                    | DWS Offset (in)             | N/A   |
| N/A                         | Shared Landing?       | N/A   |                        |                             |       |
| N/A                         | Gutter Ponding?       | N/A   | N/A                    | Gutter Slope (%)            | N/A   |
| N/A                         | Gutter Lip Ht (in)    | N/A   | N/A                    | Gutter X Slope (%)          | N/A   |
| N/A                         | Painted X Walk1?      | Yes   | N/A                    | Painted X Walk2?            | Yes   |
|                             | X Walk 1 Direction    | To SW |                        | X Walk 2 Direction          | To S  |
|                             | X Walk 1 Width (in)   | 114.0 |                        | X Walk 2 Width (in)         | 111.0 |
|                             | X Walk 1 Slope (%)    | 3.3   |                        | X Walk 2 Slope (%)          | 0.7   |
|                             | X Walk 1 X Slope (%)  | 1.3   |                        | X Walk 2 X Slope (%)        | 3.3   |
| N/A                         | Ramp inside XWalk1?   | Yes   | N/A                    | Ramp inside XWalk2?         | Yes   |
|                             | Road Slope (%)        | 2.7   |                        | Clear Space?                | N/A   |
|                             | Road X Slope (%)      | 0.5   | N/A                    | Clear Space to XWalk (in)   | N/A   |
| N/A                         | Any Obstructions?     | N/A   | N/A                    | Storm Grate/Utility Hazard? | N/A   |
|                             | Obstruction Type      |       |                        | Storm Grate/Utility Type    |       |
|                             |                       | N/A   |                        |                             | N/A   |
|                             |                       |       | Yes                    | Surface Condition? (G/P)    | Good  |
|                             |                       |       | No                     | Curb Slope (%)              | 5.5   |