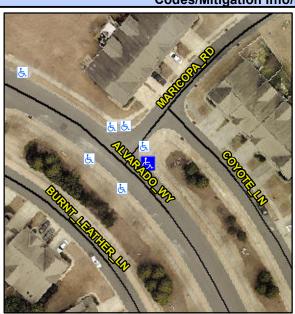

## Access Compliance Report Public Rights-of-Way (Curb Ramps)

Intersection ID: 49450 Main Street: MARICOPA\_RD Cross Street: ALVARADO\_WY Location: E

ADA ID: A797F5A5DF84 Ramp Type: Perp Initial Pass/Fail: Fail Overall Compliance: No Severity Score: 21.25

## Field Measurements/Component Compliance

Street 1 Name
ALVARADO WY
Stop Condition-Street 2
None
Street 2 Name
N/A
Stop Condition-Street 1
N/A

Possible Solutions:

Remove & Replace Entire Ramp.

Surveyor Notes: