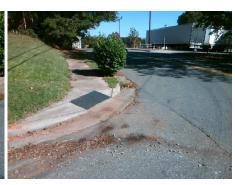

N/A

PROW/ADA:

Not Found, R304.2.2, R304.5.3

Total Cost: \$ 1850.00

Compliance Description Data Compliance Description Data No N/A Ramp Length (in) 25.0 Ramp Slope (%) 20.0 No Ramp XSlope (%) Yes Ramp Width (in) 48.0 2.2 N/A N/A Flare Type LT N/A Flare Type RT N/A N/A N/A N/A Flare Slope RT (%) N/A Flare Slope LT (%) N/A Flare Traversable LT? N/A N/A Flare Traversable RT? N/A N/A N/A N/A **DWS Provided?** N/A Landing Length (in) N/A Landing Width (in) N/A N/A **DWS Contrast?** N/A N/A N/A N/A Landing Slope (%) DWS Length (in) N/A N/A Landing X Slope (%) N/A N/A DWS Full Width? N/A N/A Landing Curb? (Y/N) N/A N/A DWS Offset (in) N/A N/A N/A Shared Landing? N/A **Gutter Ponding?** N/A Gutter Slope (%) N/A Yes N/A Gutter Lip Ht (in) 0.5 N/A Gutter X Slope (%) N/A N/A Painted X Walk1? No N/A Painted X Walk2? N/A X Walk 1 Direction To W X Walk 2 Direction N/A N/A N/A X Walk 1 Width (in) N/A X Walk 2 Width (in) N/A X Walk 1 Slope (%) 3.0 X Walk 2 Slope (%) N/A X Walk 1 X Slope (%) 1.5 X Walk 2 X Slope (%) N/A N/A N/A N/A Ramp inside XWalk2? Ramp inside XWalk1? N/A Road Slope (%) 1.5 N/A Clear Space? N/A N/A Road X Slope (%) 3.0 Clear Space to XWalk (in) N/A N/A N/A Any Obstructions? N/A Storm Grate/Utility Hazard? N/A **Obstruction Type** Storm Grate/Utility Type N/A N/A

Yes

Surface Condition? (G/P)

Good