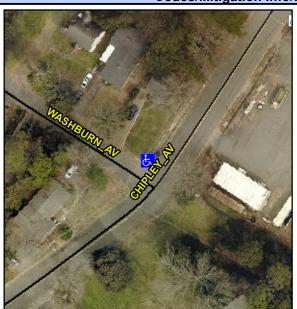

## Access Compliance Report Public Rights-of-Way (Curb Ramps)

Intersection ID: 15196 Main Street: CHIPLEY\_AV Cross Street: WASHBURN\_AV Location: N

ADA ID: A7991ECBA4AF Ramp Type: Perp Initial Pass/Fail: Fail Overall Compliance: No Severity Score: 26.25

## Field Measurements/Component Compliance

Street 1 Name
WASHBURN AV
Stop Condition-Street 2
StopSign
Street 2 Name
N/A
Stop Condition-Street 1
N/A

Possible Solutions:

Remove & Replace Entire Ramp.

Surveyor Notes: