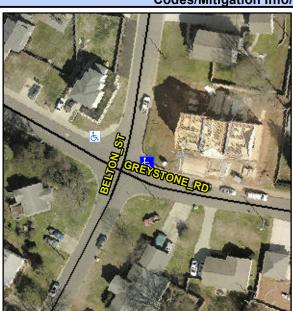

## Access Compliance Report Public Rights-of-Way (Curb Ramps)

Intersection ID: 16012 Main Street: BELTON\_ST Cross Street: GREYSTONE\_RD Location: E

ADA ID: A79CB6E0FF40 Ramp Type: PerpDiag Initial Pass/Fail: Fail Overall Compliance: No Severity Score: 25