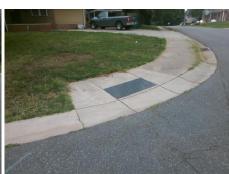

## Access Compliance Report Public Rights-of-Way (Curb Ramps)

Intersection ID: 16012 Main Street: BELTON\_ST Cross Street: GREYSTONE\_RD Location: E

ADA ID: A79CB6E0FF40 Ramp Type: PerpDiag Initial Pass/Fail: Fail Overall Compliance: No Severity Score: 25

Surveyor Notes:

N/A

Not Found, R304.5.3

PROW/ADA:

Total Cost:

3200.00

| Field Measurements/Component Compliance |                       |                        |     |                             |       |
|-----------------------------------------|-----------------------|------------------------|-----|-----------------------------|-------|
| Compliance Description Data             |                       | Compliance Description |     | Data                        |       |
| N/A                                     | Ramp Length (in)      | 61.0                   | Yes | Ramp Slope (%)              | 8.0   |
| Yes                                     | Ramp Width (in)       | 48.0                   | No  | Ramp XSlope (%)             | 7.0   |
| N/A                                     | Flare Type LT         | N/A                    | N/A | Flare Type RT               | N/A   |
| N/A                                     | Flare Slope LT (%)    | N/A                    | N/A | Flare Slope RT (%)          | N/A   |
| N/A                                     | Flare Traversable LT? | N/A                    | N/A | Flare Traversable RT?       | N/A   |
| N/A                                     | Landing Length (in)   | N/A                    | N/A | DWS Provided?               | N/A   |
| N/A                                     | Landing Width (in)    | N/A                    | N/A | DWS Contrast?               | N/A   |
| N/A                                     | Landing Slope (%)     | N/A                    | N/A | DWS Length (in)             | N/A   |
| N/A                                     | Landing X Slope (%)   | N/A                    | N/A | DWS Full Width?             | N/A   |
| N/A                                     | Landing Curb? (Y/N)   | N/A                    | N/A | DWS Offset (in)             | N/A   |
| N/A                                     | Shared Landing?       | N/A                    |     |                             |       |
| N/A                                     | Gutter Ponding?       | N/A                    | N/A | Gutter Slope (%)            | N/A   |
| N/A                                     | Gutter Lip Ht (in)    | N/A                    | N/A | Gutter X Slope (%)          | N/A   |
| N/A                                     | Painted X Walk1?      | No                     | N/A | Painted X Walk2?            | No    |
|                                         | X Walk 1 Direction    | To NW                  |     | X Walk 2 Direction          | To SW |
| N/A                                     | X Walk 1 Width (in)   | N/A                    | N/A | X Walk 2 Width (in)         | N/A   |
|                                         | X Walk 1 Slope (%)    | 1.4                    |     | X Walk 2 Slope (%)          | 1.1   |
|                                         | X Walk 1 X Slope (%)  | 1.8                    |     | X Walk 2 X Slope (%)        | 2.9   |
| N/A                                     | Ramp inside XWalk1?   | N/A                    | N/A | Ramp inside XWalk2?         | N/A   |
|                                         | Road Slope (%)        | 3.6                    | N/A | Clear Space?                | N/A   |
|                                         | Road X Slope (%)      | 2.8                    | N/A | Clear Space to XWalk (in)   | N/A   |
| N/A                                     | Any Obstructions?     | N/A                    | N/A | Storm Grate/Utility Hazard? | N/A   |
|                                         | Obstruction Type      |                        |     | Storm Grate/Utility Type    |       |
|                                         |                       | N/A                    |     |                             | N/A   |
|                                         |                       |                        | Yes | Surface Condition? (G/P)    | Good  |