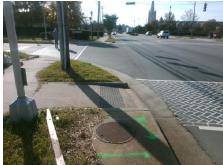

## **Access Compliance Report Public Rights-of-Way** (Curb Ramps)

Data

9.6

1.2

N/A

Good

Main Street: MONTANA DR Intersection ID: 7885 Cross Street: BEATTIES FORD RD Location: NE **Overall Compliance: No Severity Score:** 12.5 ADA ID: A7A681F7286D Ramp Type: Perp Initial Pass/Fail: Fail

Flare Traversable LT?

Flare Type LT

**BEATTIES FORD RD** Street 1 Name Stop Condition-Street 2 Signal N/A Street 2 Name Stop Condition-Street 1 N/A Possible Solutions: Compliance Description N/A Remove & Replace Entire Ramp. Yes N/A N/A N/A N/A Surveyor Notes: N/A N/A N/A N/A N/A N/A PROW/ADA: N/A Not Found, R304.2.2 N/A N/A N/A N/A