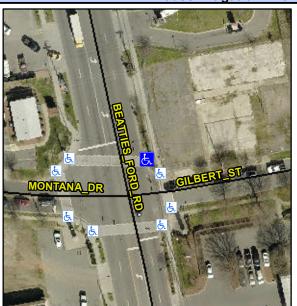

## **Access Compliance Report Public Rights-of-Way** (Curb Ramps)

Data

9.6

1.2

N/A

Good

Main Street: MONTANA DR Intersection ID: 7885 Cross Street: BEATTIES FORD RD Location: NE **Overall Compliance: No Severity Score:** 12.5 ADA ID: A7A681F7286D Ramp Type: Perp Initial Pass/Fail: Fail

Flare Traversable LT?

Flare Type LT

**BEATTIES FORD RD** Street 1 Name Stop Condition-Street 2 Signal N/A Street 2 Name Stop Condition-Street 1 N/A Possible Solutions: Compliance Description N/A Remove & Replace Entire Ramp. Yes N/A N/A N/A N/A Surveyor Notes: N/A N/A N/A N/A N/A N/A PROW/ADA: N/A Not Found, R304.2.2 N/A N/A N/A N/A