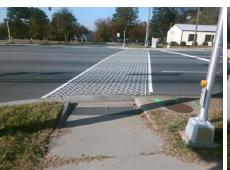

## **Access Compliance Report Public Rights-of-Way** (Curb Ramps)

Data

9.6

1.2

N/A

Good

Main Street: MONTANA DR Intersection ID: 7885 Cross Street: BEATTIES FORD RD Location: NE **Overall Compliance: No Severity Score:** 12.5 ADA ID: A7A681F7286D Ramp Type: Perp Initial Pass/Fail: Fail

Flare Traversable LT?

Flare Type LT

**BEATTIES FORD RD** Street 1 Name Stop Condition-Street 2 Signal N/A Street 2 Name Stop Condition-Street 1 N/A Possible Solutions: Compliance Description N/A Remove & Replace Entire Ramp. Yes N/A N/A N/A N/A Surveyor Notes: N/A N/A N/A N/A N/A N/A PROW/ADA: N/A Not Found, R304.2.2 N/A N/A N/A N/A