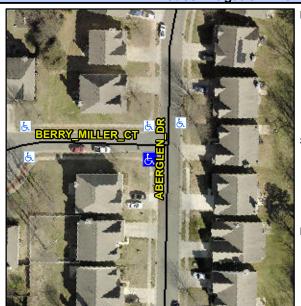

## Access Compliance Report Public Rights-of-Way (Curb Ramps)

Intersection ID: 48216 Main Street: BERRY\_MILLER\_CT Cross Street: ABERGLEN\_DR Location: SW

ADA ID: A7AAE4D05533 Ramp Type: PerpDiag Initial Pass/Fail: Fail Overall Compliance: No Severity Score: 8.75