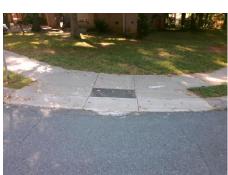

ADA ID: A7B1B383DBE0 Ramp Type: Combination1 Initial Pass/Fail: Fail Overall Compliance: No Severity Score: 37.5

Compliance Description

N/A

Yes

No

Yes

N/A

Yes

Not Found, R304.5.3, R304.3.2

Total Cost:

1800.00

Landing Curb? (Y/N) N/A N/A DWS Offset (in) N/A Shared Landing? N/A **Gutter Ponding?** N/A N/A Gutter Slope (%) N/A N/A Gutter Lip Ht (in) N/A Gutter X Slope (%) N/A N/A Painted X Walk2? Painted X Walk1? No N/A To N X Walk 1 Direction X Walk 2 Direction N/A X Walk 1 Width (in) N/A X Walk 2 Width (in) N/A 1.9 N/A X Walk 1 Slope (%) X Walk 2 Slope (%) X Walk 1 X Slope (%) 3.3 X Walk 2 X Slope (%) N/A Ramp inside XWalk1? N/A N/A Ramp inside XWalk2? N/A Road Slope (%) N/A Clear Space? N/A Road X Slope (%) N/A N/A Clear Space to XWalk (in) N/A N/A Any Obstruction? N/A **Obstruction Type** N/A N/A Storm Grate/Utility Hazard? N/A Storm Grate/Utility Type N/A Yes Surface Condition? (G/P) Good 8.4 Curb Slope (%)