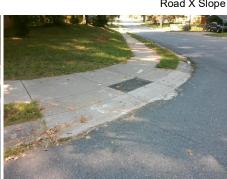

ADA ID: A7B1B383DBE0 Ramp Type: Combination1 Initial Pass/Fail: Fail Overall Compliance: No Severity Score: 37.5

Compliance Description

N/A

Yes

No

Yes

N/A

Yes

Not Found, R304.5.3, R304.3.2

Total Cost:

1800.00

Landing Curb? (Y/N) N/A N/A DWS Offset (in) N/A Shared Landing? N/A **Gutter Ponding?** N/A N/A Gutter Slope (%) N/A N/A Gutter Lip Ht (in) N/A Gutter X Slope (%) N/A N/A Painted X Walk2? Painted X Walk1? No N/A To N X Walk 1 Direction X Walk 2 Direction N/A X Walk 1 Width (in) N/A X Walk 2 Width (in) N/A 1.9 N/A X Walk 1 Slope (%) X Walk 2 Slope (%) X Walk 1 X Slope (%) 3.3 X Walk 2 X Slope (%) N/A Ramp inside XWalk1? N/A N/A Ramp inside XWalk2? N/A Road Slope (%) N/A Clear Space? N/A Road X Slope (%) N/A N/A Clear Space to XWalk (in) N/A N/A Any Obstruction? N/A **Obstruction Type** N/A N/A Storm Grate/Utility Hazard? N/A Storm Grate/Utility Type N/A Yes Surface Condition? (G/P) Good 8.4 Curb Slope (%)