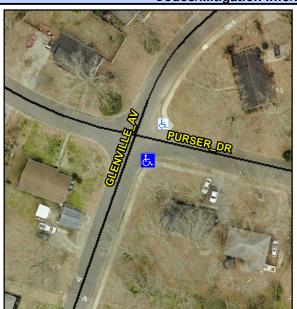

N/A

N/A

N/A

N/A

N/A

N/A

N/A

Intersection ID: 11085 Main Street: GLENVILLE\_AV Cross Street: PURSER\_DR Location: SE

N/A

N/A

Street 1 Name
StopSign
Stop Condition-Street 1
PURSER DR
Street 2 Name
N/A
Stop Condition-Street 2
N/A

Possible Solutions:

Remove & Replace Entire Ramp.

Surveyor Notes:

N/A

PROW/ADA: