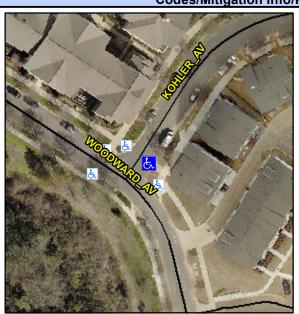

## Access Compliance Report Public Rights-of-Way (Curb Ramps)

Intersection ID: 52336 Main Street: WOODWARD\_AV Cross Street: KOHLER\_AV Location: E

ADA ID: A7B21EB323A6 Ramp Type: Perp Initial Pass/Fail: Pass Overall Compliance: No Severity Score: 7.5