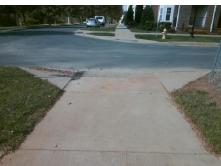

## Field Measurements/Component Compliance

Street 1 Name

KOHLER AV
Stop Condition-Street 2
StopSign
Street 2 Name
N/A
Stop Condition-Street 1
N/A

Possible Solutions:

Remove & Replace Entire Ramp.

Surveyor Notes:

N/A

PROW/ADA:

Not Found, R304.2.2-Perp, R304.3.2-Para, R305.1.4, R305.2, R302.7, R302.7.2

Total Cost: \$ 1850.00

| Compliance Description |                       | Data   | Compliance Description |                             | Data |
|------------------------|-----------------------|--------|------------------------|-----------------------------|------|
| N/A                    | Ramp Length (in)      | 152.5  | Yes                    | Ramp Slope (%)              | 5.9  |
| Yes                    | Ramp Width (in)       | 95.5   | Yes                    | Ramp XSlope (%)             | 0.6  |
| N/A                    | Flare Type LT         | Sloped | N/A                    | Flare Type RT               | N/A  |
| N/A                    | Flare Slope LT (%)    | 6.4    | N/A                    | Flare Slope RT (%)          | 8.9  |
| N/A                    | Flare Traversable LT? | No     | N/A                    | Flare Traversable RT?       | No   |
| Yes                    | Landing Length (in)   | 92.5   | Yes                    | DWS Provided?               | Yes  |
| Yes                    | Landing Width (in)    | 95.5   | Yes                    | DWS Contrast?               | Yes  |
| No                     | Landing Slope (%)     | 3.2    | No                     | DWS Length (in)             | 23.5 |
| Yes                    | Landing X Slope (%)   | 0.5    | Yes                    | DWS Full Width?             | Yes  |
| N/A                    | Landing Curb? (Y/N)   | No     | No                     | DWS Offset (in)             | 4.0  |
| N/A                    | Shared Landing?       | No     |                        |                             |      |
| No                     | Gutter Ponding?       | Yes    | Yes                    | Gutter Slope (%)            | 3.5  |
| No                     | Gutter Lip Ht (in)    | 0.5    | Yes                    | Gutter X Slope (%)          | 1.0  |
| N/A                    | Painted X Walk1?      | No     | N/A                    | Painted X Walk2?            | N/A  |
|                        | X Walk 1 Direction    | To NW  |                        | X Walk 2 Direction          | N/A  |
| N/A                    | X Walk 1 Width (in)   | N/A    | N/A                    | X Walk 2 Width (in)         | N/A  |
|                        | X Walk 1 Slope (%)    | 3.8    |                        | X Walk 2 Slope (%)          | N/A  |
|                        | X Walk 1 X Slope (%)  | 1.4    |                        | X Walk 2 X Slope (%)        | N/A  |
| N/A                    | Ramp inside XWalk1?   | N/A    | N/A                    | Ramp inside XWalk2?         | N/A  |
|                        | Road Slope (%)        | N/A    | N/A                    | Clear Space?                | Yes  |
|                        | Road X Slope (%)      | N/A    | N/A                    | Clear Space to XWalk (in)   | N/A  |
| Yes                    | Any Obstructions?     | No     | Yes                    | Storm Grate/Utility Hazard? | No   |
|                        | Obstruction Type      |        |                        | Storm Grate/Utility Type    |      |
|                        |                       | N/A    |                        |                             | N/A  |