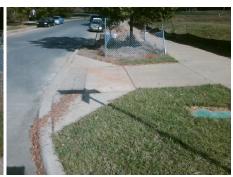

## Field Measurements/Component Compliance

Street 1 Name

KOHLER AV
Stop Condition-Street 2
StopSign
Street 2 Name
N/A
Stop Condition-Street 1
N/A

Possible Solutions:

Remove & Replace Entire Ramp.

Surveyor Notes:

N/A

PROW/ADA:

Not Found, R304.2.2-Perp, R304.3.2-Para, R305.1.4, R305.2, R302.7, R302.7.2

Total Cost: \$ 1850.00

| Compliance Description |                       | Data   | Compliance Description |                             | Data |
|------------------------|-----------------------|--------|------------------------|-----------------------------|------|
| N/A                    | Ramp Length (in)      | 152.5  | Yes                    | Ramp Slope (%)              | 5.9  |
| Yes                    | Ramp Width (in)       | 95.5   | Yes                    | Ramp XSlope (%)             | 0.6  |
| N/A                    | Flare Type LT         | Sloped | N/A                    | Flare Type RT               | N/A  |
| N/A                    | Flare Slope LT (%)    | 6.4    | N/A                    | Flare Slope RT (%)          | 8.9  |
| N/A                    | Flare Traversable LT? | No     | N/A                    | Flare Traversable RT?       | No   |
| Yes                    | Landing Length (in)   | 92.5   | Yes                    | DWS Provided?               | Yes  |
| Yes                    | Landing Width (in)    | 95.5   | Yes                    | DWS Contrast?               | Yes  |
| No                     | Landing Slope (%)     | 3.2    | No                     | DWS Length (in)             | 23.5 |
| Yes                    | Landing X Slope (%)   | 0.5    | Yes                    | DWS Full Width?             | Yes  |
| N/A                    | Landing Curb? (Y/N)   | No     | No                     | DWS Offset (in)             | 4.0  |
| N/A                    | Shared Landing?       | No     |                        |                             |      |
| No                     | Gutter Ponding?       | Yes    | Yes                    | Gutter Slope (%)            | 3.5  |
| No                     | Gutter Lip Ht (in)    | 0.5    | Yes                    | Gutter X Slope (%)          | 1.0  |
| N/A                    | Painted X Walk1?      | No     | N/A                    | Painted X Walk2?            | N/A  |
|                        | X Walk 1 Direction    | To NW  |                        | X Walk 2 Direction          | N/A  |
| N/A                    | X Walk 1 Width (in)   | N/A    | N/A                    | X Walk 2 Width (in)         | N/A  |
|                        | X Walk 1 Slope (%)    | 3.8    |                        | X Walk 2 Slope (%)          | N/A  |
|                        | X Walk 1 X Slope (%)  | 1.4    |                        | X Walk 2 X Slope (%)        | N/A  |
| N/A                    | Ramp inside XWalk1?   | N/A    | N/A                    | Ramp inside XWalk2?         | N/A  |
|                        | Road Slope (%)        | N/A    | N/A                    | Clear Space?                | Yes  |
|                        | Road X Slope (%)      | N/A    | N/A                    | Clear Space to XWalk (in)   | N/A  |
| Yes                    | Any Obstructions?     | No     | Yes                    | Storm Grate/Utility Hazard? | No   |
|                        | Obstruction Type      |        |                        | Storm Grate/Utility Type    |      |
|                        |                       | N/A    |                        |                             | N/A  |