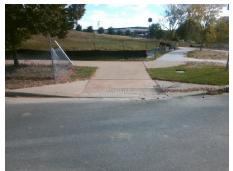

## Field Measurements/Component Compliance

Street 1 Name

KOHLER AV
Stop Condition-Street 2
StopSign
Street 2 Name
N/A
Stop Condition-Street 1
N/A

Possible Solutions:

Remove & Replace Entire Ramp.

Surveyor Notes:

N/A

PROW/ADA:

Not Found, R304.2.2-Perp, R304.3.2-Para, R305.1.4, R305.2, R302.7, R302.7.2

Total Cost: \$ 1850.00

| Compliance Description |                       | Data   | Compliance Description |                             | Data |
|------------------------|-----------------------|--------|------------------------|-----------------------------|------|
| N/A                    | Ramp Length (in)      | 152.5  | Yes                    | Ramp Slope (%)              | 5.9  |
| Yes                    | Ramp Width (in)       | 95.5   | Yes                    | Ramp XSlope (%)             | 0.6  |
| N/A                    | Flare Type LT         | Sloped | N/A                    | Flare Type RT               | N/A  |
| N/A                    | Flare Slope LT (%)    | 6.4    | N/A                    | Flare Slope RT (%)          | 8.9  |
| N/A                    | Flare Traversable LT? | No     | N/A                    | Flare Traversable RT?       | No   |
| Yes                    | Landing Length (in)   | 92.5   | Yes                    | DWS Provided?               | Yes  |
| Yes                    | Landing Width (in)    | 95.5   | Yes                    | DWS Contrast?               | Yes  |
| No                     | Landing Slope (%)     | 3.2    | No                     | DWS Length (in)             | 23.5 |
| Yes                    | Landing X Slope (%)   | 0.5    | Yes                    | DWS Full Width?             | Yes  |
| N/A                    | Landing Curb? (Y/N)   | No     | No                     | DWS Offset (in)             | 4.0  |
| N/A                    | Shared Landing?       | No     |                        |                             |      |
| No                     | Gutter Ponding?       | Yes    | Yes                    | Gutter Slope (%)            | 3.5  |
| No                     | Gutter Lip Ht (in)    | 0.5    | Yes                    | Gutter X Slope (%)          | 1.0  |
| N/A                    | Painted X Walk1?      | No     | N/A                    | Painted X Walk2?            | N/A  |
|                        | X Walk 1 Direction    | To NW  |                        | X Walk 2 Direction          | N/A  |
| N/A                    | X Walk 1 Width (in)   | N/A    | N/A                    | X Walk 2 Width (in)         | N/A  |
|                        | X Walk 1 Slope (%)    | 3.8    |                        | X Walk 2 Slope (%)          | N/A  |
|                        | X Walk 1 X Slope (%)  | 1.4    |                        | X Walk 2 X Slope (%)        | N/A  |
| N/A                    | Ramp inside XWalk1?   | N/A    | N/A                    | Ramp inside XWalk2?         | N/A  |
|                        | Road Slope (%)        | N/A    | N/A                    | Clear Space?                | Yes  |
|                        | Road X Slope (%)      | N/A    | N/A                    | Clear Space to XWalk (in)   | N/A  |
| Yes                    | Any Obstructions?     | No     | Yes                    | Storm Grate/Utility Hazard? | No   |
|                        | Obstruction Type      |        |                        | Storm Grate/Utility Type    |      |
|                        |                       | N/A    |                        |                             | N/A  |