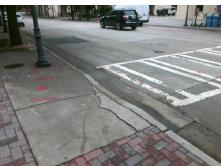

Possible Solutions:

Remove & Replace Entire Ramp.

Surveyor Notes:

N/A

PROW/ADA:

Not Found, R304.5.1, R304.2.2

| Total Cost: | \$<br>1850.00 |
|-------------|---------------|
|             |               |

| Field Measurements/Component Compliance |                       |       |      |                             |      |  |  |
|-----------------------------------------|-----------------------|-------|------|-----------------------------|------|--|--|
| Comp                                    | liance Description    | Data  | Comp | liance Description          | Data |  |  |
| N/A                                     | Ramp Length (in)      | 43.0  | No   | Ramp Slope (%)              | 10.0 |  |  |
| No                                      | Ramp Width (in)       | 36.0  | Yes  | Ramp XSlope (%)             | 1.2  |  |  |
| N/A                                     | Flare Type LT         | N/A   | N/A  | Flare Type RT               | N/A  |  |  |
| N/A                                     | Flare Slope LT (%)    | N/A   | N/A  | Flare Slope RT (%)          | N/A  |  |  |
| N/A                                     | Flare Traversable LT? | N/A   | N/A  | Flare Traversable RT?       | N/A  |  |  |
| N/A                                     | Landing Length (in)   | N/A   | N/A  | DWS Provided?               | N/A  |  |  |
| N/A                                     | Landing Width (in)    | N/A   | N/A  | DWS Contrast?               | N/A  |  |  |
| N/A                                     | Landing Slope (%)     | N/A   | N/A  | DWS Length (in)             | N/A  |  |  |
| N/A                                     | Landing X Slope (%)   | N/A   | N/A  | DWS Full Width?             | N/A  |  |  |
| N/A                                     | Landing Curb? (Y/N)   | N/A   | N/A  | DWS Offset (in)             | N/A  |  |  |
| N/A                                     | Shared Landing?       | N/A   |      |                             |      |  |  |
| N/A                                     | Gutter Ponding?       | N/A   | N/A  | Gutter Slope (%)            | N/A  |  |  |
| N/A                                     | Gutter Lip Ht (in)    | N/A   | N/A  | Gutter X Slope (%)          | N/A  |  |  |
| N/A                                     | Painted X Walk1?      | Yes   | N/A  | Painted X Walk2?            | N/A  |  |  |
|                                         | X Walk 1 Direction    | To SE |      | X Walk 2 Direction          | N/A  |  |  |
| N/A                                     | X Walk 1 Width (in)   | 113.0 | N/A  | X Walk 2 Width (in)         | N/A  |  |  |
|                                         | X Walk 1 Slope (%)    | 0.2   |      | X Walk 2 Slope (%)          | N/A  |  |  |
|                                         | X Walk 1 X Slope (%)  | 0.9   |      | X Walk 2 X Slope (%)        | N/A  |  |  |
| N/A                                     | Ramp inside XWalk1?   | Yes   | N/A  | Ramp inside XWalk2?         | N/A  |  |  |
|                                         | Road Slope (%)        | N/A   | N/A  | Clear Space?                | N/A  |  |  |
|                                         | Road X Slope (%)      | N/A   | N/A  | Clear Space to XWalk (in)   | N/A  |  |  |
| N/A                                     | Any Obstructions?     | N/A   | N/A  | Storm Grate/Utility Hazard? | N/A  |  |  |
|                                         | Obstruction Type      |       |      | Storm Grate/Utility Type    |      |  |  |
|                                         |                       | N/A   |      |                             | N/A  |  |  |
|                                         |                       |       | Yes  | Surface Condition? (G/P)    | Good |  |  |
|                                         |                       |       |      |                             |      |  |  |