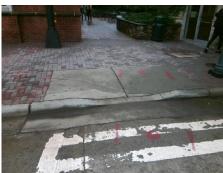

Possible Solutions:

Remove & Replace Entire Ramp.

Surveyor Notes:

N/A

PROW/ADA:

Not Found, R304.5.1, R304.2.2

| Total Cost: | \$<br>1850.00 |
|-------------|---------------|
|             |               |

| Field Measurements/Component Compliance |                       |       |      |                             |      |  |  |
|-----------------------------------------|-----------------------|-------|------|-----------------------------|------|--|--|
| Comp                                    | liance Description    | Data  | Comp | liance Description          | Data |  |  |
| N/A                                     | Ramp Length (in)      | 43.0  | No   | Ramp Slope (%)              | 10.0 |  |  |
| No                                      | Ramp Width (in)       | 36.0  | Yes  | Ramp XSlope (%)             | 1.2  |  |  |
| N/A                                     | Flare Type LT         | N/A   | N/A  | Flare Type RT               | N/A  |  |  |
| N/A                                     | Flare Slope LT (%)    | N/A   | N/A  | Flare Slope RT (%)          | N/A  |  |  |
| N/A                                     | Flare Traversable LT? | N/A   | N/A  | Flare Traversable RT?       | N/A  |  |  |
| N/A                                     | Landing Length (in)   | N/A   | N/A  | DWS Provided?               | N/A  |  |  |
| N/A                                     | Landing Width (in)    | N/A   | N/A  | DWS Contrast?               | N/A  |  |  |
| N/A                                     | Landing Slope (%)     | N/A   | N/A  | DWS Length (in)             | N/A  |  |  |
| N/A                                     | Landing X Slope (%)   | N/A   | N/A  | DWS Full Width?             | N/A  |  |  |
| N/A                                     | Landing Curb? (Y/N)   | N/A   | N/A  | DWS Offset (in)             | N/A  |  |  |
| N/A                                     | Shared Landing?       | N/A   |      |                             |      |  |  |
| N/A                                     | Gutter Ponding?       | N/A   | N/A  | Gutter Slope (%)            | N/A  |  |  |
| N/A                                     | Gutter Lip Ht (in)    | N/A   | N/A  | Gutter X Slope (%)          | N/A  |  |  |
| N/A                                     | Painted X Walk1?      | Yes   | N/A  | Painted X Walk2?            | N/A  |  |  |
|                                         | X Walk 1 Direction    | To SE |      | X Walk 2 Direction          | N/A  |  |  |
| N/A                                     | X Walk 1 Width (in)   | 113.0 | N/A  | X Walk 2 Width (in)         | N/A  |  |  |
|                                         | X Walk 1 Slope (%)    | 0.2   |      | X Walk 2 Slope (%)          | N/A  |  |  |
|                                         | X Walk 1 X Slope (%)  | 0.9   |      | X Walk 2 X Slope (%)        | N/A  |  |  |
| N/A                                     | Ramp inside XWalk1?   | Yes   | N/A  | Ramp inside XWalk2?         | N/A  |  |  |
|                                         | Road Slope (%)        | N/A   | N/A  | Clear Space?                | N/A  |  |  |
|                                         | Road X Slope (%)      | N/A   | N/A  | Clear Space to XWalk (in)   | N/A  |  |  |
| N/A                                     | Any Obstructions?     | N/A   | N/A  | Storm Grate/Utility Hazard? | N/A  |  |  |
|                                         | Obstruction Type      |       |      | Storm Grate/Utility Type    |      |  |  |
|                                         |                       | N/A   |      |                             | N/A  |  |  |
|                                         |                       |       | Yes  | Surface Condition? (G/P)    | Good |  |  |
|                                         |                       |       |      |                             |      |  |  |