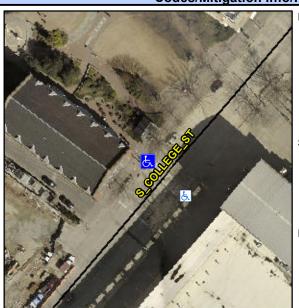

## Access Compliance Report Public Rights-of-Way (Curb Ramps)

Intersection ID: 10036719Main Street: S\_COLLEGE\_STCross Street: N/ALocation:NWADA ID: A7B51515F6D6Ramp Type: PerpInitial Pass/Fail: FailOverall Compliance: NoSeverity Score: 21.25

## Field Measurements/Component Compliance

| Street 1 Name           | S COLLEGE ST |
|-------------------------|--------------|
| Stop Condition-Street 2 | Signal       |
| Street 2 Name           | N/A          |
| Stop Condition-Street 1 | N/A          |