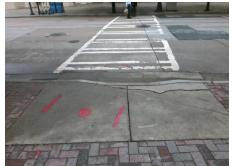

Possible Solutions:

Remove & Replace Entire Ramp.

Surveyor Notes:

N/A

PROW/ADA:

Not Found, R304.5.1, R304.2.2

| Total Cost: | \$<br>1850.00 |
|-------------|---------------|
|             |               |

| Field Measurements/Component Compliance |                       |       |      |                             |      |  |  |
|-----------------------------------------|-----------------------|-------|------|-----------------------------|------|--|--|
| Comp                                    | liance Description    | Data  | Comp | liance Description          | Data |  |  |
| N/A                                     | Ramp Length (in)      | 43.0  | No   | Ramp Slope (%)              | 10.0 |  |  |
| No                                      | Ramp Width (in)       | 36.0  | Yes  | Ramp XSlope (%)             | 1.2  |  |  |
| N/A                                     | Flare Type LT         | N/A   | N/A  | Flare Type RT               | N/A  |  |  |
| N/A                                     | Flare Slope LT (%)    | N/A   | N/A  | Flare Slope RT (%)          | N/A  |  |  |
| N/A                                     | Flare Traversable LT? | N/A   | N/A  | Flare Traversable RT?       | N/A  |  |  |
| N/A                                     | Landing Length (in)   | N/A   | N/A  | DWS Provided?               | N/A  |  |  |
| N/A                                     | Landing Width (in)    | N/A   | N/A  | DWS Contrast?               | N/A  |  |  |
| N/A                                     | Landing Slope (%)     | N/A   | N/A  | DWS Length (in)             | N/A  |  |  |
| N/A                                     | Landing X Slope (%)   | N/A   | N/A  | DWS Full Width?             | N/A  |  |  |
| N/A                                     | Landing Curb? (Y/N)   | N/A   | N/A  | DWS Offset (in)             | N/A  |  |  |
| N/A                                     | Shared Landing?       | N/A   |      |                             |      |  |  |
| N/A                                     | Gutter Ponding?       | N/A   | N/A  | Gutter Slope (%)            | N/A  |  |  |
| N/A                                     | Gutter Lip Ht (in)    | N/A   | N/A  | Gutter X Slope (%)          | N/A  |  |  |
| N/A                                     | Painted X Walk1?      | Yes   | N/A  | Painted X Walk2?            | N/A  |  |  |
|                                         | X Walk 1 Direction    | To SE |      | X Walk 2 Direction          | N/A  |  |  |
| N/A                                     | X Walk 1 Width (in)   | 113.0 | N/A  | X Walk 2 Width (in)         | N/A  |  |  |
|                                         | X Walk 1 Slope (%)    | 0.2   |      | X Walk 2 Slope (%)          | N/A  |  |  |
|                                         | X Walk 1 X Slope (%)  | 0.9   |      | X Walk 2 X Slope (%)        | N/A  |  |  |
| N/A                                     | Ramp inside XWalk1?   | Yes   | N/A  | Ramp inside XWalk2?         | N/A  |  |  |
|                                         | Road Slope (%)        | N/A   | N/A  | Clear Space?                | N/A  |  |  |
|                                         | Road X Slope (%)      | N/A   | N/A  | Clear Space to XWalk (in)   | N/A  |  |  |
| N/A                                     | Any Obstructions?     | N/A   | N/A  | Storm Grate/Utility Hazard? | N/A  |  |  |
|                                         | Obstruction Type      |       |      | Storm Grate/Utility Type    |      |  |  |
|                                         |                       | N/A   |      |                             | N/A  |  |  |
|                                         |                       |       | Yes  | Surface Condition? (G/P)    | Good |  |  |
|                                         |                       |       |      |                             |      |  |  |