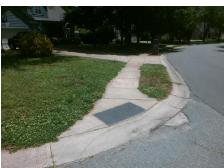

## Field Measurements/Component Compliance

Street 1 Name EGERTON DR
Stop Condition-Street 2 StopSign
Street 2 Name N/A
Stop Condition-Street 1 N/A

Possible Solutions:
Remove & Replace Entire Ramp.

Surveyor Notes:
N/A

PROW/ADA:
Not Found, R304.2.2

Total Cost: \$ 1850.00

Compliance Description <u>Data</u> Compliance Description Data No Ramp Slope (%) N/A Ramp Length (in) 60.0 8.9 Ramp XSlope (%) Yes Ramp Width (in) 48.0 Yes 1.1 N/A N/A Flare Type LT N/A Flare Type RT N/A N/A N/A N/A Flare Slope RT (%) N/A Flare Slope LT (%) N/A Flare Traversable LT? N/A N/A Flare Traversable RT? N/A N/A N/A N/A DWS Provided? N/A Landing Length (in) N/A Landing Width (in) N/A N/A **DWS Contrast?** N/A N/A N/A N/A Landing Slope (%) DWS Length (in) N/A N/A Landing X Slope (%) N/A N/A DWS Full Width? N/A N/A Landing Curb? (Y/N) N/A N/A DWS Offset (in) N/A N/A N/A Shared Landing? N/A **Gutter Ponding?** N/A N/A Gutter Slope (%) N/A N/A Gutter Lip Ht (in) N/A N/A Gutter X Slope (%) N/A N/A Painted X Walk1? No N/A Painted X Walk2? N/A X Walk 1 Direction To W X Walk 2 Direction N/A N/A N/A X Walk 1 Width (in) N/A X Walk 2 Width (in) N/A X Walk 1 Slope (%) 2.8 X Walk 2 Slope (%) N/A X Walk 1 X Slope (%) 0.6 X Walk 2 X Slope (%) N/A N/A N/A N/A Ramp inside XWalk2? Ramp inside XWalk1? N/A Road Slope (%) 4.0 N/A Clear Space? N/A N/A Road X Slope (%) 2.4 Clear Space to XWalk (in) N/A N/A N/A Any Obstructions? N/A Storm Grate/Utility Hazard? N/A **Obstruction Type** Storm Grate/Utility Type N/A N/A Yes Surface Condition? (G/P) Good