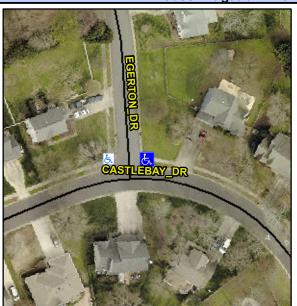

## Access Compliance Report Public Rights-of-Way (Curb Ramps)

Intersection ID: 28300 Main Street: CASTLEBAY\_DR Cross Street: EGERTON\_DR Location: NE

ADA ID: A7B61DCA5473 Ramp Type: Perp Initial Pass/Fail: Fail Overall Compliance: No Severity Score: 12.5