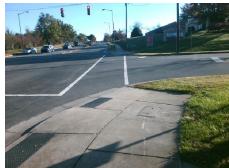

## Field Measurements/Component Compliance

Street Stop ( Street Stop ( **Remove & Replace Curb Ramp With Two New Directional Ramps or** Equivalent.

Surveyor Notes:

N/A

PROW/ADA:

Not Found, R304.5.1

| et 1 Name          | CROWNPOINT EXECUTIVE DR |
|--------------------|-------------------------|
| Condition-Street 2 | Signal                  |
| et 2 Name          | SARDIS RD NORTH         |
| Condition-Street 1 | Signal                  |
|                    |                         |
|                    |                         |
|                    |                         |

| Comp | liance Description    | Data  | Comp | liance Description          | Data  |
|------|-----------------------|-------|------|-----------------------------|-------|
| N/A  | Ramp Length (in)      | 64.0  | Yes  | Ramp Slope (%)              | 8.3   |
| No   | Ramp Width (in)       | 42.0  | Yes  | Ramp XSlope (%)             | 0.6   |
| N/A  | Flare Type LT         | N/A   | N/A  | Flare Type RT               | N/A   |
| N/A  | Flare Slope LT (%)    | N/A   | N/A  | Flare Slope RT (%)          | N/A   |
| N/A  | Flare Traversable LT? | N/A   | N/A  | Flare Traversable RT?       | N/A   |
| N/A  | Landing Length (in)   | N/A   | N/A  | DWS Provided?               | N/A   |
| N/A  | Landing Width (in)    | N/A   | N/A  | DWS Contrast?               | N/A   |
| N/A  | Landing Slope (%)     | N/A   | N/A  | DWS Length (in)             | N/A   |
| N/A  | Landing X Slope (%)   | N/A   | N/A  | DWS Full Width?             | N/A   |
| N/A  | Landing Curb? (Y/N)   | N/A   | N/A  | DWS Offset (in)             | N/A   |
| N/A  | Shared Landing?       | N/A   |      |                             |       |
| N/A  | Gutter Ponding?       | N/A   | N/A  | Gutter Slope (%)            | N/A   |
| N/A  | Gutter Lip Ht (in)    | N/A   | N/A  | Gutter X Slope (%)          | N/A   |
| N/A  | Painted X Walk1?      | Yes   | N/A  | Painted X Walk2?            | Yes   |
|      | X Walk 1 Direction    | To NE |      | X Walk 2 Direction          | To NW |
| N/A  | X Walk 1 Width (in)   | 105.0 | N/A  | X Walk 2 Width (in)         | 117.0 |
|      | X Walk 1 Slope (%)    | 4.4   |      | X Walk 2 Slope (%)          | 0.0   |
|      | X Walk 1 X Slope (%)  | 3.7   |      | X Walk 2 X Slope (%)        | 2.4   |
| N/A  | Ramp inside XWalk1?   | Yes   | N/A  | Ramp inside XWalk2?         | Yes   |
|      | Road Slope (%)        | 0.3   | N/A  | Clear Space?                | N/A   |
|      | Road X Slope (%)      | 6.6   | N/A  | Clear Space to XWalk (in)   | N/A   |
| N/A  | Any Obstructions?     | N/A   | N/A  | Storm Grate/Utility Hazard? | N/A   |
|      | Obstruction Type      |       |      | Storm Grate/Utility Type    |       |
|      |                       | N/A   |      |                             | N/A   |