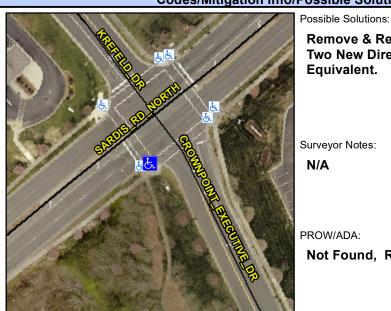

## **Access Compliance Report Public Rights-of-Way** (Curb Ramps)

Intersection ID: 20860 Main Street: CROWNPOINT EXECUTIVE DRCross Street: KREFELD DR Location: SW

ADA ID: A7B6F8EDFC60 Ramp Type: PerpDiag Initial Pass/Fail: Fail **Overall Compliance: No Severity Score:** 8.75

## Field Measurements/Component Compliance

Street Stop ( Street Stop ( **Remove & Replace Curb Ramp With Two New Directional Ramps or** Equivalent.

Surveyor Notes:

N/A

PROW/ADA:

Not Found, R304.5.1

| et 1 Name          | CROWNPOINT EXECUTIVE DR |
|--------------------|-------------------------|
| Condition-Street 2 | Signal                  |
| et 2 Name          | SARDIS RD NORTH         |
| Condition-Street 1 | Signal                  |
|                    |                         |
|                    |                         |
|                    |                         |