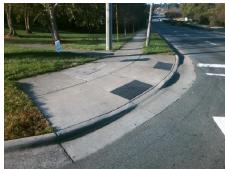

## Field Measurements/Component Compliance

Street Stop ( Street Stop ( **Remove & Replace Curb Ramp With Two New Directional Ramps or** Equivalent.

Surveyor Notes:

N/A

PROW/ADA:

Not Found, R304.5.1

| et 1 Name          | CROWNPOINT EXECUTIVE DR |
|--------------------|-------------------------|
| Condition-Street 2 | Signal                  |
| et 2 Name          | SARDIS RD NORTH         |
| Condition-Street 1 | Signal                  |
|                    |                         |
|                    |                         |
|                    |                         |

| Comp | liance Description    | Data  | Comp | liance Description          | Data  |
|------|-----------------------|-------|------|-----------------------------|-------|
| N/A  | Ramp Length (in)      | 64.0  | Yes  | Ramp Slope (%)              | 8.3   |
| No   | Ramp Width (in)       | 42.0  | Yes  | Ramp XSlope (%)             | 0.6   |
| N/A  | Flare Type LT         | N/A   | N/A  | Flare Type RT               | N/A   |
| N/A  | Flare Slope LT (%)    | N/A   | N/A  | Flare Slope RT (%)          | N/A   |
| N/A  | Flare Traversable LT? | N/A   | N/A  | Flare Traversable RT?       | N/A   |
| N/A  | Landing Length (in)   | N/A   | N/A  | DWS Provided?               | N/A   |
| N/A  | Landing Width (in)    | N/A   | N/A  | DWS Contrast?               | N/A   |
| N/A  | Landing Slope (%)     | N/A   | N/A  | DWS Length (in)             | N/A   |
| N/A  | Landing X Slope (%)   | N/A   | N/A  | DWS Full Width?             | N/A   |
| N/A  | Landing Curb? (Y/N)   | N/A   | N/A  | DWS Offset (in)             | N/A   |
| N/A  | Shared Landing?       | N/A   |      |                             |       |
| N/A  | Gutter Ponding?       | N/A   | N/A  | Gutter Slope (%)            | N/A   |
| N/A  | Gutter Lip Ht (in)    | N/A   | N/A  | Gutter X Slope (%)          | N/A   |
| N/A  | Painted X Walk1?      | Yes   | N/A  | Painted X Walk2?            | Yes   |
|      | X Walk 1 Direction    | To NE |      | X Walk 2 Direction          | To NW |
| N/A  | X Walk 1 Width (in)   | 105.0 | N/A  | X Walk 2 Width (in)         | 117.0 |
|      | X Walk 1 Slope (%)    | 4.4   |      | X Walk 2 Slope (%)          | 0.0   |
|      | X Walk 1 X Slope (%)  | 3.7   |      | X Walk 2 X Slope (%)        | 2.4   |
| N/A  | Ramp inside XWalk1?   | Yes   | N/A  | Ramp inside XWalk2?         | Yes   |
|      | Road Slope (%)        | 0.3   | N/A  | Clear Space?                | N/A   |
|      | Road X Slope (%)      | 6.6   | N/A  | Clear Space to XWalk (in)   | N/A   |
| N/A  | Any Obstructions?     | N/A   | N/A  | Storm Grate/Utility Hazard? | N/A   |
|      | Obstruction Type      |       |      | Storm Grate/Utility Type    |       |
|      |                       | N/A   |      |                             | N/A   |