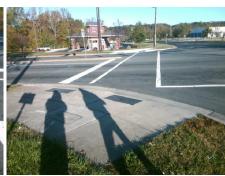

## Field Measurements/Component Compliance

Street Stop ( Street Stop ( **Remove & Replace Curb Ramp With Two New Directional Ramps or** Equivalent.

Surveyor Notes:

N/A

PROW/ADA:

Not Found, R304.5.1

| et 1 Name          | CROWNPOINT EXECUTIVE DR |
|--------------------|-------------------------|
| Condition-Street 2 | Signal                  |
| et 2 Name          | SARDIS RD NORTH         |
| Condition-Street 1 | Signal                  |
|                    |                         |
|                    |                         |
|                    |                         |

| Comp | liance Description    | Data  | Comp | liance Description          | Data  |
|------|-----------------------|-------|------|-----------------------------|-------|
| N/A  | Ramp Length (in)      | 64.0  | Yes  | Ramp Slope (%)              | 8.3   |
| No   | Ramp Width (in)       | 42.0  | Yes  | Ramp XSlope (%)             | 0.6   |
| N/A  | Flare Type LT         | N/A   | N/A  | Flare Type RT               | N/A   |
| N/A  | Flare Slope LT (%)    | N/A   | N/A  | Flare Slope RT (%)          | N/A   |
| N/A  | Flare Traversable LT? | N/A   | N/A  | Flare Traversable RT?       | N/A   |
| N/A  | Landing Length (in)   | N/A   | N/A  | DWS Provided?               | N/A   |
| N/A  | Landing Width (in)    | N/A   | N/A  | DWS Contrast?               | N/A   |
| N/A  | Landing Slope (%)     | N/A   | N/A  | DWS Length (in)             | N/A   |
| N/A  | Landing X Slope (%)   | N/A   | N/A  | DWS Full Width?             | N/A   |
| N/A  | Landing Curb? (Y/N)   | N/A   | N/A  | DWS Offset (in)             | N/A   |
| N/A  | Shared Landing?       | N/A   |      |                             |       |
| N/A  | Gutter Ponding?       | N/A   | N/A  | Gutter Slope (%)            | N/A   |
| N/A  | Gutter Lip Ht (in)    | N/A   | N/A  | Gutter X Slope (%)          | N/A   |
| N/A  | Painted X Walk1?      | Yes   | N/A  | Painted X Walk2?            | Yes   |
|      | X Walk 1 Direction    | To NE |      | X Walk 2 Direction          | To NW |
| N/A  | X Walk 1 Width (in)   | 105.0 | N/A  | X Walk 2 Width (in)         | 117.0 |
|      | X Walk 1 Slope (%)    | 4.4   |      | X Walk 2 Slope (%)          | 0.0   |
|      | X Walk 1 X Slope (%)  | 3.7   |      | X Walk 2 X Slope (%)        | 2.4   |
| N/A  | Ramp inside XWalk1?   | Yes   | N/A  | Ramp inside XWalk2?         | Yes   |
|      | Road Slope (%)        | 0.3   | N/A  | Clear Space?                | N/A   |
|      | Road X Slope (%)      | 6.6   | N/A  | Clear Space to XWalk (in)   | N/A   |
| N/A  | Any Obstructions?     | N/A   | N/A  | Storm Grate/Utility Hazard? | N/A   |
|      | Obstruction Type      |       |      | Storm Grate/Utility Type    |       |
|      |                       | N/A   |      |                             | N/A   |