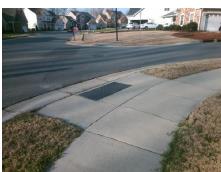

## **Access Compliance Report Public Rights-of-Way** (Curb Ramps)

Intersection ID: 51340 Main Street: MARK PL **Cross Street: FIELDSTONE MANOR DR** Location: N **ADA ID: A7BAC56FB5DF** Ramp Type: PerpDiag Initial Pass/Fail: Fail **Overall Compliance: No Severity Score:** 10

**Codes/Mitigation Info/Possible Solution** 

Equivalent.

R304.5.1, R304.5.3

N/A

Field Measurements/Component Compliance

Street 1 Name Stop Condition-Street 2 Street 2 Name Stop Condition-Street 1

**MARK PL** StopSign

None

FIELDSTONE MANOR DR

Total Cost: 3200.00

Remove & Replace Curb Ramp With **Two New Directional Ramps or** 

| Compliance Description |                       | Data  | Compliance |       | Description             | Data  |
|------------------------|-----------------------|-------|------------|-------|-------------------------|-------|
| N/A                    | Ramp Length (in)      | 48.0  | Yes        | Ramp  | Slope (%)               | 5.0   |
| No                     | Ramp Width (in)       | 41.0  | No         | Ramp  | XSlope (%)              | 2.9   |
| N/A                    | Flare Type LT         | N/A   | N/A        | Flare | Type RT                 | N/A   |
| N/A                    | Flare Slope LT (%)    | N/A   | N/A        | Flare | Slope RT (%)            | N/A   |
| N/A                    | Flare Traversable LT? | N/A   | N/A        | Flare | Traversable RT?         | N/A   |
| N/A                    | Landing Length (in)   | N/A   | N/A        | DWS   | Provided?               | N/A   |
| N/A                    | Landing Width (in)    | N/A   | N/A        | DWS   | Contrast?               | N/A   |
| N/A                    | Landing Slope (%)     | N/A   | N/A        | DWS   | Length (in)             | N/A   |
| N/A                    | Landing X Slope (%)   | N/A   | N/A        | DWS   | Full Width?             | N/A   |
| N/A                    | Landing Curb? (Y/N)   | N/A   | N/A        | DWS   | Offset (in)             | N/A   |
| N/A                    | Shared Landing?       | N/A   |            |       |                         |       |
| N/A                    | Gutter Ponding?       | N/A   | N/A        | Gutte | r Slope (%)             | N/A   |
| N/A                    | Gutter Lip Ht (in)    | N/A   | N/A        | Gutte | r X Slope (%)           | N/A   |
| N/A                    | Painted X Walk1?      | No    | N/A        | Paint | ed X Walk2?             | No    |
|                        | X Walk 1 Direction    | To SW |            | X Wa  | lk 2 Direction          | To SE |
| N/A                    | X Walk 1 Width (in)   | N/A   | N/A        | X Wa  | lk 2 Width (in)         | N/A   |
|                        | X Walk 1 Slope (%)    | 2.2   |            | X Wa  | lk 2 Slope (%)          | 0.5   |
|                        | X Walk 1 X Slope (%)  | 2.1   |            | X Wa  | lk 2 X Slope (%)        | 1.8   |
| N/A                    | Ramp inside XWalk1?   | N/A   | N/A        | Ramp  | inside XWalk2?          | N/A   |
|                        | Road Slope (%)        | 2.6   | N/A        | Clear | Space?                  | N/A   |
|                        | Road X Slope (%)      | 0.9   | N/A        | Clear | Space to XWalk (in)     | N/A   |
| N/A                    | Any Obstructions?     | N/A   | N/A        | Storm | n Grate/Utility Hazard? | N/A   |
|                        | Obstruction Type      |       |            | Storm | n Grate/Utility Type    |       |
|                        |                       | N/A   |            |       |                         | N/A   |

Yes

Surface Condition? (G/P)

Good