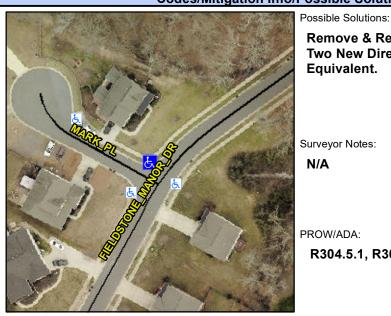

## **Access Compliance Report Public Rights-of-Way** (Curb Ramps)

Intersection ID: 51340 Main Street: MARK PL **Cross Street: FIELDSTONE MANOR DR** Location: N **ADA ID: A7BAC56FB5DF** Ramp Type: PerpDiag Initial Pass/Fail: Fail **Overall Compliance: No Severity Score:** 10

**Codes/Mitigation Info/Possible Solution** 

Equivalent.

R304.5.1, R304.5.3

N/A

Field Measurements/Component Compliance

Street 1 Name Stop Condition-Street 2 Street 2 Name Stop Condition-Street 1

**MARK PL** StopSign

None

FIELDSTONE MANOR DR

Total Cost: 3200.00

Remove & Replace Curb Ramp With **Two New Directional Ramps or** 

| Compliance Description |                       | Data  | Compliance |       | Description             | Data  |
|------------------------|-----------------------|-------|------------|-------|-------------------------|-------|
| N/A                    | Ramp Length (in)      | 48.0  | Yes        | Ramp  | Slope (%)               | 5.0   |
| No                     | Ramp Width (in)       | 41.0  | No         | Ramp  | XSlope (%)              | 2.9   |
| N/A                    | Flare Type LT         | N/A   | N/A        | Flare | Type RT                 | N/A   |
| N/A                    | Flare Slope LT (%)    | N/A   | N/A        | Flare | Slope RT (%)            | N/A   |
| N/A                    | Flare Traversable LT? | N/A   | N/A        | Flare | Traversable RT?         | N/A   |
| N/A                    | Landing Length (in)   | N/A   | N/A        | DWS   | Provided?               | N/A   |
| N/A                    | Landing Width (in)    | N/A   | N/A        | DWS   | Contrast?               | N/A   |
| N/A                    | Landing Slope (%)     | N/A   | N/A        | DWS   | Length (in)             | N/A   |
| N/A                    | Landing X Slope (%)   | N/A   | N/A        | DWS   | Full Width?             | N/A   |
| N/A                    | Landing Curb? (Y/N)   | N/A   | N/A        | DWS   | Offset (in)             | N/A   |
| N/A                    | Shared Landing?       | N/A   |            |       |                         |       |
| N/A                    | Gutter Ponding?       | N/A   | N/A        | Gutte | r Slope (%)             | N/A   |
| N/A                    | Gutter Lip Ht (in)    | N/A   | N/A        | Gutte | r X Slope (%)           | N/A   |
| N/A                    | Painted X Walk1?      | No    | N/A        | Paint | ed X Walk2?             | No    |
|                        | X Walk 1 Direction    | To SW |            | X Wa  | lk 2 Direction          | To SE |
| N/A                    | X Walk 1 Width (in)   | N/A   | N/A        | X Wa  | lk 2 Width (in)         | N/A   |
|                        | X Walk 1 Slope (%)    | 2.2   |            | X Wa  | lk 2 Slope (%)          | 0.5   |
|                        | X Walk 1 X Slope (%)  | 2.1   |            | X Wa  | lk 2 X Slope (%)        | 1.8   |
| N/A                    | Ramp inside XWalk1?   | N/A   | N/A        | Ramp  | inside XWalk2?          | N/A   |
|                        | Road Slope (%)        | 2.6   | N/A        | Clear | Space?                  | N/A   |
|                        | Road X Slope (%)      | 0.9   | N/A        | Clear | Space to XWalk (in)     | N/A   |
| N/A                    | Any Obstructions?     | N/A   | N/A        | Storm | n Grate/Utility Hazard? | N/A   |
|                        | Obstruction Type      |       |            | Storm | n Grate/Utility Type    |       |
|                        |                       | N/A   |            |       |                         | N/A   |