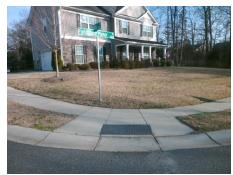

## **Access Compliance Report Public Rights-of-Way** (Curb Ramps)

Intersection ID: 51340 Main Street: MARK PL **Cross Street: FIELDSTONE MANOR DR** Location: N **ADA ID: A7BAC56FB5DF** Ramp Type: PerpDiag Initial Pass/Fail: Fail **Overall Compliance: No Severity Score:** 10

**Codes/Mitigation Info/Possible Solution** 

Equivalent.

R304.5.1, R304.5.3

N/A

Field Measurements/Component Compliance

Street 1 Name Stop Condition-Street 2 Street 2 Name Stop Condition-Street 1

**MARK PL** StopSign

None

FIELDSTONE MANOR DR

Total Cost: 3200.00

Remove & Replace Curb Ramp With **Two New Directional Ramps or** 

| Compliance Description |                       | Data  | Compliance |       | Description             | Data  |
|------------------------|-----------------------|-------|------------|-------|-------------------------|-------|
| N/A                    | Ramp Length (in)      | 48.0  | Yes        | Ramp  | Slope (%)               | 5.0   |
| No                     | Ramp Width (in)       | 41.0  | No         | Ramp  | XSlope (%)              | 2.9   |
| N/A                    | Flare Type LT         | N/A   | N/A        | Flare | Type RT                 | N/A   |
| N/A                    | Flare Slope LT (%)    | N/A   | N/A        | Flare | Slope RT (%)            | N/A   |
| N/A                    | Flare Traversable LT? | N/A   | N/A        | Flare | Traversable RT?         | N/A   |
| N/A                    | Landing Length (in)   | N/A   | N/A        | DWS   | Provided?               | N/A   |
| N/A                    | Landing Width (in)    | N/A   | N/A        | DWS   | Contrast?               | N/A   |
| N/A                    | Landing Slope (%)     | N/A   | N/A        | DWS   | Length (in)             | N/A   |
| N/A                    | Landing X Slope (%)   | N/A   | N/A        | DWS   | Full Width?             | N/A   |
| N/A                    | Landing Curb? (Y/N)   | N/A   | N/A        | DWS   | Offset (in)             | N/A   |
| N/A                    | Shared Landing?       | N/A   |            |       |                         |       |
| N/A                    | Gutter Ponding?       | N/A   | N/A        | Gutte | r Slope (%)             | N/A   |
| N/A                    | Gutter Lip Ht (in)    | N/A   | N/A        | Gutte | r X Slope (%)           | N/A   |
| N/A                    | Painted X Walk1?      | No    | N/A        | Paint | ed X Walk2?             | No    |
|                        | X Walk 1 Direction    | To SW |            | X Wa  | lk 2 Direction          | To SE |
| N/A                    | X Walk 1 Width (in)   | N/A   | N/A        | X Wa  | lk 2 Width (in)         | N/A   |
|                        | X Walk 1 Slope (%)    | 2.2   |            | X Wa  | lk 2 Slope (%)          | 0.5   |
|                        | X Walk 1 X Slope (%)  | 2.1   |            | X Wa  | lk 2 X Slope (%)        | 1.8   |
| N/A                    | Ramp inside XWalk1?   | N/A   | N/A        | Ramp  | inside XWalk2?          | N/A   |
|                        | Road Slope (%)        | 2.6   | N/A        | Clear | Space?                  | N/A   |
|                        | Road X Slope (%)      | 0.9   | N/A        | Clear | Space to XWalk (in)     | N/A   |
| N/A                    | Any Obstructions?     | N/A   | N/A        | Storm | n Grate/Utility Hazard? | N/A   |
|                        | Obstruction Type      |       |            | Storm | n Grate/Utility Type    |       |
|                        |                       | N/A   |            |       |                         | N/A   |

Yes

Surface Condition? (G/P)

Good