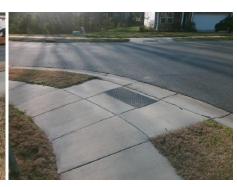

## **Access Compliance Report Public Rights-of-Way** (Curb Ramps)

Intersection ID: 51340 Main Street: MARK PL **Cross Street: FIELDSTONE MANOR DR** Location: N **ADA ID: A7BAC56FB5DF** Ramp Type: PerpDiag Initial Pass/Fail: Fail **Overall Compliance: No Severity Score:** 10

**Codes/Mitigation Info/Possible Solution** 

Equivalent.

R304.5.1, R304.5.3

N/A

Field Measurements/Component Compliance

Street 1 Name Stop Condition-Street 2 Street 2 Name Stop Condition-Street 1

**MARK PL** StopSign

None

FIELDSTONE MANOR DR

Total Cost: 3200.00

Remove & Replace Curb Ramp With **Two New Directional Ramps or** 

| Compliance Description |                       | Data  | Compliance |       | Description             | Data  |
|------------------------|-----------------------|-------|------------|-------|-------------------------|-------|
| N/A                    | Ramp Length (in)      | 48.0  | Yes        | Ramp  | Slope (%)               | 5.0   |
| No                     | Ramp Width (in)       | 41.0  | No         | Ramp  | XSlope (%)              | 2.9   |
| N/A                    | Flare Type LT         | N/A   | N/A        | Flare | Type RT                 | N/A   |
| N/A                    | Flare Slope LT (%)    | N/A   | N/A        | Flare | Slope RT (%)            | N/A   |
| N/A                    | Flare Traversable LT? | N/A   | N/A        | Flare | Traversable RT?         | N/A   |
| N/A                    | Landing Length (in)   | N/A   | N/A        | DWS   | Provided?               | N/A   |
| N/A                    | Landing Width (in)    | N/A   | N/A        | DWS   | Contrast?               | N/A   |
| N/A                    | Landing Slope (%)     | N/A   | N/A        | DWS   | Length (in)             | N/A   |
| N/A                    | Landing X Slope (%)   | N/A   | N/A        | DWS   | Full Width?             | N/A   |
| N/A                    | Landing Curb? (Y/N)   | N/A   | N/A        | DWS   | Offset (in)             | N/A   |
| N/A                    | Shared Landing?       | N/A   |            |       |                         |       |
| N/A                    | Gutter Ponding?       | N/A   | N/A        | Gutte | r Slope (%)             | N/A   |
| N/A                    | Gutter Lip Ht (in)    | N/A   | N/A        | Gutte | r X Slope (%)           | N/A   |
| N/A                    | Painted X Walk1?      | No    | N/A        | Paint | ed X Walk2?             | No    |
|                        | X Walk 1 Direction    | To SW |            | X Wa  | lk 2 Direction          | To SE |
| N/A                    | X Walk 1 Width (in)   | N/A   | N/A        | X Wa  | lk 2 Width (in)         | N/A   |
|                        | X Walk 1 Slope (%)    | 2.2   |            | X Wa  | lk 2 Slope (%)          | 0.5   |
|                        | X Walk 1 X Slope (%)  | 2.1   |            | X Wa  | lk 2 X Slope (%)        | 1.8   |
| N/A                    | Ramp inside XWalk1?   | N/A   | N/A        | Ramp  | inside XWalk2?          | N/A   |
|                        | Road Slope (%)        | 2.6   | N/A        | Clear | Space?                  | N/A   |
|                        | Road X Slope (%)      | 0.9   | N/A        | Clear | Space to XWalk (in)     | N/A   |
| N/A                    | Any Obstructions?     | N/A   | N/A        | Storm | n Grate/Utility Hazard? | N/A   |
|                        | Obstruction Type      |       |            | Storm | n Grate/Utility Type    |       |
|                        |                       | N/A   |            |       |                         | N/A   |

Yes

Surface Condition? (G/P)

Good