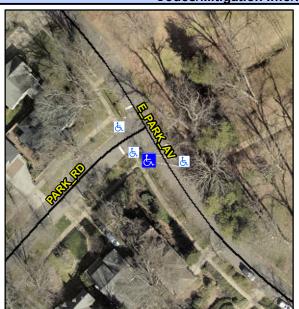

## **Access Compliance Report Public Rights-of-Way** (Curb Ramps)

Intersection ID: 14555 Main Street: E\_PARK\_AV Cross Street: PARK\_RD Location: **Severity Score:** ADA ID: A7C125F85352 Ramp Type: Directional1 Initial Pass/Fail: Fail **Overall Compliance: No** 1.25

**Codes/Mitigation Info/Possible Solution** 

E PARK AV Street 1 Name Stop Condition-Street 1 StopSign Street 2 Name N/A Stop Condition-Street 2 N/A

Possible Solutions: Remove & Replace Entire Ramp. Surveyor Notes: N/A PROW/ADA: R304.5.3