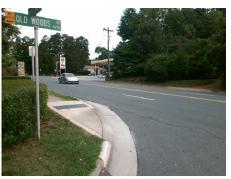

## Access Compliance Report Public Rights-of-Way (Curb Ramps)

Intersection ID: 18029Main Street:E\_WOODLAWN\_RDCross Street:OLD\_WOODS\_RDLocation:SWADA ID: A7C5FC464587Ramp Type:Directional2Initial Pass/Fail:FailOverall Compliance:NoSeverity Score:25

## Field Measurements/Component Compliance

Street 1 Name
Stop Condition-Street 1
Street 2 Name
Stop Condition-Street 2

OLD WOODS RD StopSign N/A N/A Possible Solutions:

Remove & Replace Entire Ramp.

Surveyor Notes: