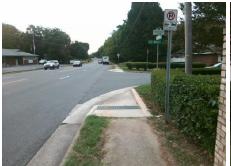

## Access Compliance Report Public Rights-of-Way (Curb Ramps)

Intersection ID: 18029Main Street:E\_WOODLAWN\_RDCross Street:OLD\_WOODS\_RDLocation:SWADA ID: A7C5FC464587Ramp Type:Directional2Initial Pass/Fail:FailOverall Compliance:NoSeverity Score:25

## Field Measurements/Component Compliance

Street 1 Name
Stop Condition-Street 1
Street 2 Name
Stop Condition-Street 2

OLD WOODS RD StopSign N/A N/A Possible Solutions:

Remove & Replace Entire Ramp.

Surveyor Notes: