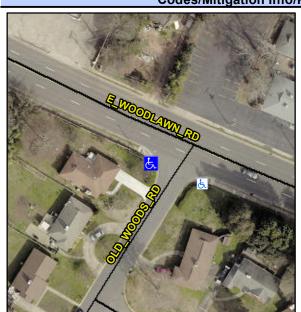

## Access Compliance Report Public Rights-of-Way (Curb Ramps)

Intersection ID: 18029Main Street:E\_WOODLAWN\_RDCross Street:OLD\_WOODS\_RDLocation:SWADA ID: A7C5FC464587Ramp Type:Directional2Initial Pass/Fail:FailOverall Compliance:NoSeverity Score:25