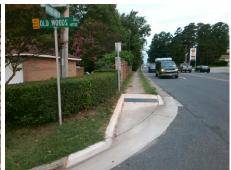

## Access Compliance Report Public Rights-of-Way (Curb Ramps)

Intersection ID: 18029Main Street:E\_WOODLAWN\_RDCross Street:OLD\_WOODS\_RDLocation:SWADA ID: A7C5FC464587Ramp Type:Directional2Initial Pass/Fail:FailOverall Compliance:NoSeverity Score:25

## Field Measurements/Component Compliance

Street 1 Name
Stop Condition-Street 1
Street 2 Name
Stop Condition-Street 2

OLD WOODS RD StopSign N/A N/A Possible Solutions:

Remove & Replace Entire Ramp.

Surveyor Notes: