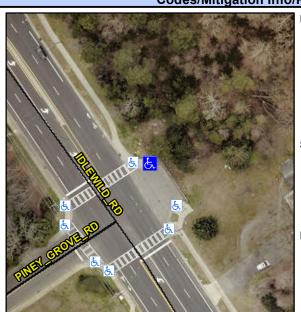

## **Access Compliance Report Public Rights-of-Way** (Curb Ramps)

Intersection ID: 17138 Main Street: IDLEWILD RD **Cross Street: PINEY GROVE RD** Location: NE ADA ID: A7C6A370C83B Ramp Type: Para Initial Pass/Fail: Fail **Overall Compliance: No** Severity Score: 13.75

**Codes/Mitigation Info/Possible Solution** 

**PINEY GROVE RD** Street 1 Name Stop Condition-Street 1 None Street 2 Name N/A Stop Condition-Street 2 N/A Possible Solutions: Remove & Replace Entire Ramp. Surveyor Notes: N/A PROW/ADA: R304.3.2, R304.5.3