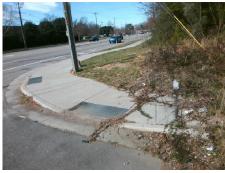

**Codes/Mitigation Info/Possible Solution** 

**PINEY GROVE RD** Street 1 Name Stop Condition-Street 1 None Street 2 Name N/A Stop Condition-Street 2 N/A Possible Solutions: Remove & Replace Entire Ramp. Surveyor Notes: N/A PROW/ADA: R304.3.2, R304.5.3