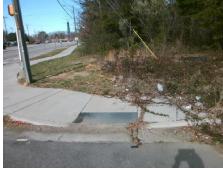

**Codes/Mitigation Info/Possible Solution** 

**PINEY GROVE RD** Street 1 Name Stop Condition-Street 1 None Street 2 Name N/A Stop Condition-Street 2 N/A Possible Solutions: Remove & Replace Entire Ramp. Surveyor Notes: N/A PROW/ADA: R304.3.2, R304.5.3