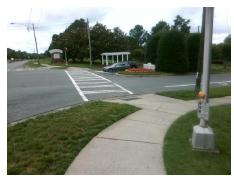

## **Access Compliance Report Public Rights-of-Way** (Curb Ramps)

Intersection ID: 24374 Main Street: BEVERLY CREST BV Cross Street: PINEVILLE-MATTHEWS\_RD Location: NW ADA ID: A7C82201686D Ramp Type: Perp Initial Pass/Fail: Fail **Overall Compliance: No Severity Score:** 37.5

**Codes/Mitigation Info/Possible Solution** 

Street 1 Name **BEVERLY CREST BV** Stop Condition-Street 2 Signal Street 2 Name N/A Stop Condition-Street 1 N/A

Possible Solutions: Remove & Replace Entire Ramp. Surveyor Notes: N/A PROW/ADA: Not Found, R304.2.2, R304.5.3

Total Cost: 1850.00

| Field Measurements/Component Compliance |                       |       |      |                             |      |
|-----------------------------------------|-----------------------|-------|------|-----------------------------|------|
| Compliance Description                  |                       | Data  | Comp | oliance Description         | Data |
| N/A                                     | Ramp Length (in)      | 101.0 | No   | Ramp Slope (%)              | 9.5  |
| Yes                                     | Ramp Width (in)       | 60.0  | No   | Ramp XSlope (%)             | 9.0  |
| N/A                                     | Flare Type LT         | N/A   | N/A  | Flare Type RT               | N/A  |
| N/A                                     | Flare Slope LT (%)    | N/A   | N/A  | Flare Slope RT (%)          | N/A  |
| N/A                                     | Flare Traversable LT? | N/A   | N/A  | Flare Traversable RT?       | N/A  |
| N/A                                     | Landing Length (in)   | N/A   | N/A  | DWS Provided?               | N/A  |
| N/A                                     | Landing Width (in)    | N/A   | N/A  | DWS Contrast?               | N/A  |
| N/A                                     | Landing Slope (%)     | N/A   | N/A  | DWS Length (in)             | N/A  |
| N/A                                     | Landing X Slope (%)   | N/A   | N/A  | DWS Full Width?             | N/A  |
| N/A                                     | Landing Curb? (Y/N)   | N/A   | N/A  | DWS Offset (in)             | N/A  |
| N/A                                     | Shared Landing?       | N/A   |      |                             |      |
| N/A                                     | Gutter Ponding?       | N/A   | N/A  | Gutter Slope (%)            | N/A  |
| N/A                                     | Gutter Lip Ht (in)    | N/A   | N/A  | Gutter X Slope (%)          | N/A  |
| N/A                                     | Painted X Walk1?      | Yes   | N/A  | Painted X Walk2?            | N/A  |
|                                         | X Walk 1 Direction    | To SW |      | X Walk 2 Direction          | N/A  |
| N/A                                     | X Walk 1 Width (in)   | 117.0 | N/A  | X Walk 2 Width (in)         | N/A  |
|                                         | X Walk 1 Slope (%)    | 3.3   |      | X Walk 2 Slope (%)          | N/A  |
|                                         | X Walk 1 X Slope (%)  | 6.8   |      | X Walk 2 X Slope (%)        | N/A  |
| N/A                                     | Ramp inside XWalk1?   | Yes   | N/A  | Ramp inside XWalk2?         | N/A  |
|                                         | Road Slope (%)        | N/A   | N/A  | Clear Space?                | N/A  |
|                                         | Road X Slope (%)      | N/A   | N/A  | Clear Space to XWalk (in)   | N/A  |
| N/A                                     | Any Obstructions?     | N/A   | N/A  | Storm Grate/Utility Hazard? | N/A  |
|                                         | Obstruction Type      |       |      | Storm Grate/Utility Type    |      |
|                                         |                       | N/A   |      |                             | N/A  |
|                                         |                       |       | Yes  | Surface Condition? (G/P)    | Good |
|                                         |                       |       |      |                             |      |