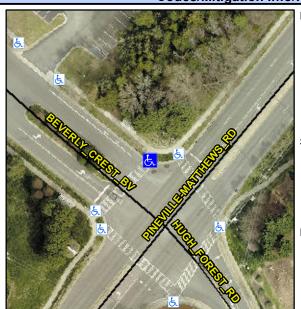

## **Access Compliance Report Public Rights-of-Way** (Curb Ramps)

Intersection ID: 24374 Main Street: BEVERLY CREST BV Cross Street: PINEVILLE-MATTHEWS\_RD Location: NW ADA ID: A7C82201686D Ramp Type: Perp Initial Pass/Fail: Fail **Overall Compliance: No Severity Score:** 37.5