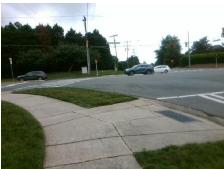

## **Access Compliance Report Public Rights-of-Way** (Curb Ramps)

Intersection ID: 24374 Main Street: BEVERLY CREST BV Cross Street: PINEVILLE-MATTHEWS\_RD Location: NW ADA ID: A7C82201686D Ramp Type: Perp Initial Pass/Fail: Fail **Overall Compliance: No Severity Score:** 37.5

**Codes/Mitigation Info/Possible Solution** 

Street 1 Name **BEVERLY CREST BV** Stop Condition-Street 2 Signal Street 2 Name N/A Stop Condition-Street 1 N/A

Possible Solutions: Remove & Replace Entire Ramp. Surveyor Notes: N/A PROW/ADA: Not Found, R304.2.2, R304.5.3

Total Cost: 1850.00

| Field Measurements/Component Compliance |                       |       |      |                             |      |
|-----------------------------------------|-----------------------|-------|------|-----------------------------|------|
| Compliance Description                  |                       | Data  | Comp | oliance Description         | Data |
| N/A                                     | Ramp Length (in)      | 101.0 | No   | Ramp Slope (%)              | 9.5  |
| Yes                                     | Ramp Width (in)       | 60.0  | No   | Ramp XSlope (%)             | 9.0  |
| N/A                                     | Flare Type LT         | N/A   | N/A  | Flare Type RT               | N/A  |
| N/A                                     | Flare Slope LT (%)    | N/A   | N/A  | Flare Slope RT (%)          | N/A  |
| N/A                                     | Flare Traversable LT? | N/A   | N/A  | Flare Traversable RT?       | N/A  |
| N/A                                     | Landing Length (in)   | N/A   | N/A  | DWS Provided?               | N/A  |
| N/A                                     | Landing Width (in)    | N/A   | N/A  | DWS Contrast?               | N/A  |
| N/A                                     | Landing Slope (%)     | N/A   | N/A  | DWS Length (in)             | N/A  |
| N/A                                     | Landing X Slope (%)   | N/A   | N/A  | DWS Full Width?             | N/A  |
| N/A                                     | Landing Curb? (Y/N)   | N/A   | N/A  | DWS Offset (in)             | N/A  |
| N/A                                     | Shared Landing?       | N/A   |      |                             |      |
| N/A                                     | Gutter Ponding?       | N/A   | N/A  | Gutter Slope (%)            | N/A  |
| N/A                                     | Gutter Lip Ht (in)    | N/A   | N/A  | Gutter X Slope (%)          | N/A  |
| N/A                                     | Painted X Walk1?      | Yes   | N/A  | Painted X Walk2?            | N/A  |
|                                         | X Walk 1 Direction    | To SW |      | X Walk 2 Direction          | N/A  |
| N/A                                     | X Walk 1 Width (in)   | 117.0 | N/A  | X Walk 2 Width (in)         | N/A  |
|                                         | X Walk 1 Slope (%)    | 3.3   |      | X Walk 2 Slope (%)          | N/A  |
|                                         | X Walk 1 X Slope (%)  | 6.8   |      | X Walk 2 X Slope (%)        | N/A  |
| N/A                                     | Ramp inside XWalk1?   | Yes   | N/A  | Ramp inside XWalk2?         | N/A  |
|                                         | Road Slope (%)        | N/A   | N/A  | Clear Space?                | N/A  |
|                                         | Road X Slope (%)      | N/A   | N/A  | Clear Space to XWalk (in)   | N/A  |
| N/A                                     | Any Obstructions?     | N/A   | N/A  | Storm Grate/Utility Hazard? | N/A  |
|                                         | Obstruction Type      |       |      | Storm Grate/Utility Type    |      |
|                                         |                       | N/A   |      |                             | N/A  |
|                                         |                       |       | Yes  | Surface Condition? (G/P)    | Good |
|                                         |                       |       |      |                             |      |