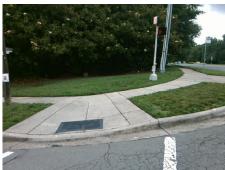

## **Access Compliance Report Public Rights-of-Way** (Curb Ramps)

Intersection ID: 24374 Main Street: BEVERLY CREST BV Cross Street: PINEVILLE-MATTHEWS\_RD Location: NW ADA ID: A7C82201686D Ramp Type: Perp Initial Pass/Fail: Fail **Overall Compliance: No Severity Score:** 37.5

**Codes/Mitigation Info/Possible Solution** 

Street 1 Name **BEVERLY CREST BV** Stop Condition-Street 2 Signal Street 2 Name N/A Stop Condition-Street 1 N/A

Possible Solutions: Remove & Replace Entire Ramp. Surveyor Notes: N/A PROW/ADA: Not Found, R304.2.2, R304.5.3

Total Cost: 1850.00

| Field Measurements/Component Compliance |                       |       |      |                             |      |
|-----------------------------------------|-----------------------|-------|------|-----------------------------|------|
| Compliance Description                  |                       | Data  | Comp | oliance Description         | Data |
| N/A                                     | Ramp Length (in)      | 101.0 | No   | Ramp Slope (%)              | 9.5  |
| Yes                                     | Ramp Width (in)       | 60.0  | No   | Ramp XSlope (%)             | 9.0  |
| N/A                                     | Flare Type LT         | N/A   | N/A  | Flare Type RT               | N/A  |
| N/A                                     | Flare Slope LT (%)    | N/A   | N/A  | Flare Slope RT (%)          | N/A  |
| N/A                                     | Flare Traversable LT? | N/A   | N/A  | Flare Traversable RT?       | N/A  |
| N/A                                     | Landing Length (in)   | N/A   | N/A  | DWS Provided?               | N/A  |
| N/A                                     | Landing Width (in)    | N/A   | N/A  | DWS Contrast?               | N/A  |
| N/A                                     | Landing Slope (%)     | N/A   | N/A  | DWS Length (in)             | N/A  |
| N/A                                     | Landing X Slope (%)   | N/A   | N/A  | DWS Full Width?             | N/A  |
| N/A                                     | Landing Curb? (Y/N)   | N/A   | N/A  | DWS Offset (in)             | N/A  |
| N/A                                     | Shared Landing?       | N/A   |      |                             |      |
| N/A                                     | Gutter Ponding?       | N/A   | N/A  | Gutter Slope (%)            | N/A  |
| N/A                                     | Gutter Lip Ht (in)    | N/A   | N/A  | Gutter X Slope (%)          | N/A  |
| N/A                                     | Painted X Walk1?      | Yes   | N/A  | Painted X Walk2?            | N/A  |
|                                         | X Walk 1 Direction    | To SW |      | X Walk 2 Direction          | N/A  |
| N/A                                     | X Walk 1 Width (in)   | 117.0 | N/A  | X Walk 2 Width (in)         | N/A  |
|                                         | X Walk 1 Slope (%)    | 3.3   |      | X Walk 2 Slope (%)          | N/A  |
|                                         | X Walk 1 X Slope (%)  | 6.8   |      | X Walk 2 X Slope (%)        | N/A  |
| N/A                                     | Ramp inside XWalk1?   | Yes   | N/A  | Ramp inside XWalk2?         | N/A  |
|                                         | Road Slope (%)        | N/A   | N/A  | Clear Space?                | N/A  |
|                                         | Road X Slope (%)      | N/A   | N/A  | Clear Space to XWalk (in)   | N/A  |
| N/A                                     | Any Obstructions?     | N/A   | N/A  | Storm Grate/Utility Hazard? | N/A  |
|                                         | Obstruction Type      |       |      | Storm Grate/Utility Type    |      |
|                                         |                       | N/A   |      |                             | N/A  |
|                                         |                       |       | Yes  | Surface Condition? (G/P)    | Good |
|                                         |                       |       |      |                             |      |