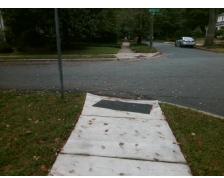

## Access Compliance Report Public Rights-of-Way (Curb Ramps)

Intersection ID: 12489 Main Street: CHESTNUT\_AV Cross Street: NASSAU\_BV Location: SE

ADA ID: A7D720221FD6 Ramp Type: BlendTrans1 Initial Pass/Fail: Fail Overall Compliance: No Severity Score: 10

N/A

Possible Solutions:

Remove & Replace Curb Ramp With
Two New Directional Ramps or
Equivalent.

Surveyor Notes:

N/A

PROW/ADA:
Not Found, R304.5.1, R304.5.3

Total Cost: \$ 3200.00

| Field Measurements/Component Compilance |                       |      |                             |                             |      |
|-----------------------------------------|-----------------------|------|-----------------------------|-----------------------------|------|
| Compliance Description                  |                       |      | Data Compliance Description |                             | Data |
| N/A                                     | Ramp Length (in)      | 33.0 | Yes                         | BlendTrans Slope (%)        | 4.7  |
| No                                      | Ramp Width (in)       | 36.0 | No                          | BlendTrans XSlope (%)       | 3.5  |
| N/A                                     | Flare Type LT         | N/A  | N/A                         | Flare Type RT               | N/A  |
| N/A                                     | Flare Slope LT (%)    | N/A  | N/A                         | Flare Slope RT (%)          | N/A  |
| N/A                                     | Flare Traversable LT? | N/A  | N/A                         | Flare Traversable RT?       | N/A  |
| N/A                                     | Landing Length (in)   | N/A  | N/A                         | DWS Provided?               | N/A  |
| N/A                                     | Landing Width (in)    | N/A  | N/A                         | DWS Contrast?               | N/A  |
| N/A                                     | Landing Slope (%)     | N/A  | N/A                         | DWS Length (in)             | N/A  |
| N/A                                     | Landing X Slope (%)   | N/A  | N/A                         | DWS Full Width?             | N/A  |
| N/A                                     | Landing Curb? (Y/N)   | N/A  | N/A                         | DWS Offset (in)             | N/A  |
| N/A                                     | Shared Landing?       | N/A  |                             |                             |      |
| N/A                                     | Gutter Ponding?       | N/A  | N/A                         | Gutter Slope (%)            | N/A  |
| N/A                                     | Gutter Lip Ht (in)    | 0.5  | N/A                         | Gutter X Slope (%)          | N/A  |
| N/A                                     | Painted X Walk1?      | No   | N/A                         | Painted X Walk2?            | N/A  |
|                                         | X Walk 1 Direction    | To W |                             | X Walk 2 Direction          | N/A  |
|                                         | X Walk 1 Width (in)   | N/A  |                             | X Walk 2 Width (in)         | N/A  |
|                                         | X Walk 1 Slope (%)    | 3.3  |                             | X Walk 2 Slope (%)          | N/A  |
|                                         | X Walk 1 X Slope (%)  | 3.5  |                             | X Walk 2 X Slope (%)        | N/A  |
| N/A                                     | Ramp inside XWalk1?   | N/A  | N/A                         | Ramp inside XWalk2?         | N/A  |
|                                         | Road Slope (%)        | 3.5  |                             | Clear Space?                | N/A  |
|                                         | Road X Slope (%)      | 3.3  | N/A                         | Clear Space to XWalk (in)   | N/A  |
| N/A                                     | Any Obstructions?     | N/A  | N/A                         | Storm Grate/Utility Hazard? | N/A  |
|                                         | Obstruction Type      |      |                             | Storm Grate/Utility Type    |      |
|                                         |                       | N/A  |                             |                             | N/A  |
|                                         |                       |      | Yes                         | Surface Condition? (G/P)    | Good |
|                                         | 1000                  |      | No                          | Curb Slope (%)              | 5.3  |