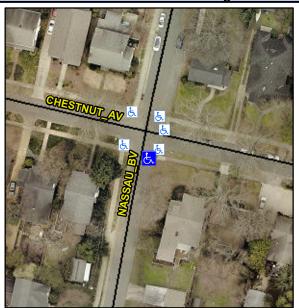

## Access Compliance Report Public Rights-of-Way (Curb Ramps)

Intersection ID: 12489 Main Street: CHESTNUT\_AV Cross Street: NASSAU\_BV Location: SE

ADA ID: A7D720221FD6 Ramp Type: BlendTrans1 Initial Pass/Fail: Fail Overall Compliance: No Severity Score: 10