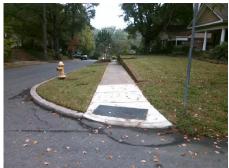

## Access Compliance Report Public Rights-of-Way (Curb Ramps)

Intersection ID: 12489 Main Street: CHESTNUT\_AV Cross Street: NASSAU\_BV Location: SE

ADA ID: A7D720221FD6 Ramp Type: BlendTrans1 Initial Pass/Fail: Fail Overall Compliance: No Severity Score: 10

N/A

Possible Solutions:

Remove & Replace Curb Ramp With
Two New Directional Ramps or
Equivalent.

Surveyor Notes:

N/A

PROW/ADA:
Not Found, R304.5.1, R304.5.3

Total Cost: \$ 3200.00

| Field Measurements/Component Compilance |                       |      |                             |                             |      |
|-----------------------------------------|-----------------------|------|-----------------------------|-----------------------------|------|
| Compliance Description                  |                       |      | Data Compliance Description |                             | Data |
| N/A                                     | Ramp Length (in)      | 33.0 | Yes                         | BlendTrans Slope (%)        | 4.7  |
| No                                      | Ramp Width (in)       | 36.0 | No                          | BlendTrans XSlope (%)       | 3.5  |
| N/A                                     | Flare Type LT         | N/A  | N/A                         | Flare Type RT               | N/A  |
| N/A                                     | Flare Slope LT (%)    | N/A  | N/A                         | Flare Slope RT (%)          | N/A  |
| N/A                                     | Flare Traversable LT? | N/A  | N/A                         | Flare Traversable RT?       | N/A  |
| N/A                                     | Landing Length (in)   | N/A  | N/A                         | DWS Provided?               | N/A  |
| N/A                                     | Landing Width (in)    | N/A  | N/A                         | DWS Contrast?               | N/A  |
| N/A                                     | Landing Slope (%)     | N/A  | N/A                         | DWS Length (in)             | N/A  |
| N/A                                     | Landing X Slope (%)   | N/A  | N/A                         | DWS Full Width?             | N/A  |
| N/A                                     | Landing Curb? (Y/N)   | N/A  | N/A                         | DWS Offset (in)             | N/A  |
| N/A                                     | Shared Landing?       | N/A  |                             |                             |      |
| N/A                                     | Gutter Ponding?       | N/A  | N/A                         | Gutter Slope (%)            | N/A  |
| N/A                                     | Gutter Lip Ht (in)    | 0.5  | N/A                         | Gutter X Slope (%)          | N/A  |
| N/A                                     | Painted X Walk1?      | No   | N/A                         | Painted X Walk2?            | N/A  |
|                                         | X Walk 1 Direction    | To W |                             | X Walk 2 Direction          | N/A  |
|                                         | X Walk 1 Width (in)   | N/A  |                             | X Walk 2 Width (in)         | N/A  |
|                                         | X Walk 1 Slope (%)    | 3.3  |                             | X Walk 2 Slope (%)          | N/A  |
|                                         | X Walk 1 X Slope (%)  | 3.5  |                             | X Walk 2 X Slope (%)        | N/A  |
| N/A                                     | Ramp inside XWalk1?   | N/A  | N/A                         | Ramp inside XWalk2?         | N/A  |
|                                         | Road Slope (%)        | 3.5  |                             | Clear Space?                | N/A  |
|                                         | Road X Slope (%)      | 3.3  | N/A                         | Clear Space to XWalk (in)   | N/A  |
| N/A                                     | Any Obstructions?     | N/A  | N/A                         | Storm Grate/Utility Hazard? | N/A  |
|                                         | Obstruction Type      |      |                             | Storm Grate/Utility Type    |      |
|                                         |                       | N/A  |                             |                             | N/A  |
|                                         |                       |      | Yes                         | Surface Condition? (G/P)    | Good |
|                                         | 1000                  |      | No                          | Curb Slope (%)              | 5.3  |