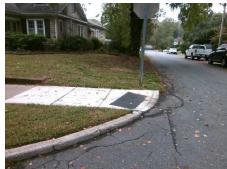

## Access Compliance Report Public Rights-of-Way (Curb Ramps)

Intersection ID: 12489 Main Street: CHESTNUT\_AV Cross Street: NASSAU\_BV Location: SE

ADA ID: A7D720221FD6 Ramp Type: BlendTrans1 Initial Pass/Fail: Fail Overall Compliance: No Severity Score: 10

N/A

Possible Solutions:

Remove & Replace Curb Ramp With
Two New Directional Ramps or
Equivalent.

Surveyor Notes:

N/A

PROW/ADA:
Not Found, R304.5.1, R304.5.3

Total Cost: \$ 3200.00

| Field Measurements/Component Compilance |                       |      |                             |                             |      |
|-----------------------------------------|-----------------------|------|-----------------------------|-----------------------------|------|
| Compliance Description                  |                       |      | Data Compliance Description |                             | Data |
| N/A                                     | Ramp Length (in)      | 33.0 | Yes                         | BlendTrans Slope (%)        | 4.7  |
| No                                      | Ramp Width (in)       | 36.0 | No                          | BlendTrans XSlope (%)       | 3.5  |
| N/A                                     | Flare Type LT         | N/A  | N/A                         | Flare Type RT               | N/A  |
| N/A                                     | Flare Slope LT (%)    | N/A  | N/A                         | Flare Slope RT (%)          | N/A  |
| N/A                                     | Flare Traversable LT? | N/A  | N/A                         | Flare Traversable RT?       | N/A  |
| N/A                                     | Landing Length (in)   | N/A  | N/A                         | DWS Provided?               | N/A  |
| N/A                                     | Landing Width (in)    | N/A  | N/A                         | DWS Contrast?               | N/A  |
| N/A                                     | Landing Slope (%)     | N/A  | N/A                         | DWS Length (in)             | N/A  |
| N/A                                     | Landing X Slope (%)   | N/A  | N/A                         | DWS Full Width?             | N/A  |
| N/A                                     | Landing Curb? (Y/N)   | N/A  | N/A                         | DWS Offset (in)             | N/A  |
| N/A                                     | Shared Landing?       | N/A  |                             |                             |      |
| N/A                                     | Gutter Ponding?       | N/A  | N/A                         | Gutter Slope (%)            | N/A  |
| N/A                                     | Gutter Lip Ht (in)    | 0.5  | N/A                         | Gutter X Slope (%)          | N/A  |
| N/A                                     | Painted X Walk1?      | No   | N/A                         | Painted X Walk2?            | N/A  |
|                                         | X Walk 1 Direction    | To W |                             | X Walk 2 Direction          | N/A  |
|                                         | X Walk 1 Width (in)   | N/A  |                             | X Walk 2 Width (in)         | N/A  |
|                                         | X Walk 1 Slope (%)    | 3.3  |                             | X Walk 2 Slope (%)          | N/A  |
|                                         | X Walk 1 X Slope (%)  | 3.5  |                             | X Walk 2 X Slope (%)        | N/A  |
| N/A                                     | Ramp inside XWalk1?   | N/A  | N/A                         | Ramp inside XWalk2?         | N/A  |
|                                         | Road Slope (%)        | 3.5  |                             | Clear Space?                | N/A  |
|                                         | Road X Slope (%)      | 3.3  | N/A                         | Clear Space to XWalk (in)   | N/A  |
| N/A                                     | Any Obstructions?     | N/A  | N/A                         | Storm Grate/Utility Hazard? | N/A  |
|                                         | Obstruction Type      |      |                             | Storm Grate/Utility Type    |      |
|                                         |                       | N/A  |                             |                             | N/A  |
|                                         |                       |      | Yes                         | Surface Condition? (G/P)    | Good |
|                                         | 1000                  |      | No                          | Curb Slope (%)              | 5.3  |