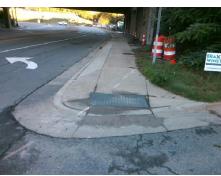

## **Access Compliance Report Public Rights-of-Way** (Curb Ramps)

Intersection ID: 12625 Main Street: E\_10TH\_ST Cross Street: E\_12TH\_ST Location: N

**ADA ID: A7E94A524BC3** Ramp Type: BlendTrans1 Initial Pass/Fail: Fail **Overall Compliance: No Severity Score:** 8.75

## **Codes/Mitigation Info/Possible Solution**

E 12TH ST Street 1 Name Stop Condition-Street 1 None Street 2 Name N/A Stop Condition-Street 2 N/A Remove & Replace Curb Ramp With Two New Directional Ramps or Equivalent.

Surveyor Notes:

N/A

PROW/ADA:

Not Found, R304.5.1

Total Cost:

3200.00

| Field Measurements/Component Compliance |                       |       |                        |                             |      |
|-----------------------------------------|-----------------------|-------|------------------------|-----------------------------|------|
| Compliance Description E                |                       | Data  | Compliance Description |                             | Data |
| N/A                                     | Ramp Length (in)      | 119.0 | Yes                    | BlendTrans Slope (%)        | 3.1  |
| No                                      | Ramp Width (in)       | 46.0  | Yes                    | BlendTrans XSlope (%)       | 1.5  |
| N/A                                     | Flare Type LT         | N/A   | N/A                    | Flare Type RT               | N/A  |
| N/A                                     | Flare Slope LT (%)    | N/A   | N/A                    | Flare Slope RT (%)          | N/A  |
| N/A                                     | Flare Traversable LT? | N/A   | N/A                    | Flare Traversable RT?       | N/A  |
| N/A                                     | Landing Length (in)   | N/A   | N/A                    | DWS Provided?               | N/A  |
| N/A                                     | Landing Width (in)    | N/A   | N/A                    | DWS Contrast?               | N/A  |
| N/A                                     | Landing Slope (%)     | N/A   | N/A                    | DWS Length (in)             | N/A  |
| N/A                                     | Landing X Slope (%)   | N/A   | N/A                    | DWS Full Width?             | N/A  |
| N/A                                     | Landing Curb? (Y/N)   | N/A   | N/A                    | DWS Offset (in)             | N/A  |
| N/A                                     | Shared Landing?       | N/A   |                        |                             |      |
| N/A                                     | Gutter Ponding?       | Yes   | N/A                    | Gutter Slope (%)            | N/A  |
| N/A                                     | Gutter Lip Ht (in)    | 1.0   | N/A                    | Gutter X Slope (%)          | N/A  |
| N/A                                     | Painted X Walk1?      | No    | N/A                    | Painted X Walk2?            | N/A  |
|                                         | X Walk 1 Direction    | To SE |                        | X Walk 2 Direction          | N/A  |
|                                         | X Walk 1 Width (in)   | N/A   |                        | X Walk 2 Width (in)         | N/A  |
|                                         | X Walk 1 Slope (%)    | 0.8   |                        | X Walk 2 Slope (%)          | N/A  |
|                                         | X Walk 1 X Slope (%)  | 2.1   |                        | X Walk 2 X Slope (%)        | N/A  |
| N/A                                     | Ramp inside XWalk1?   | N/A   | N/A                    | Ramp inside XWalk2?         | N/A  |
|                                         | Road Slope (%)        | 2.1   |                        | Clear Space?                | N/A  |
|                                         | Road X Slope (%)      | 0.8   | N/A                    | Clear Space to XWalk (in)   | N/A  |
| N/A                                     | Any Obstructions?     | N/A   | N/A                    | Storm Grate/Utility Hazard? | N/A  |
|                                         | Obstruction Type      |       |                        | Storm Grate/Utility Type    |      |
|                                         |                       | N/A   |                        |                             | N/A  |
|                                         |                       |       | Yes                    | Surface Condition? (G/P)    | Good |
|                                         |                       |       | No                     | Curb Slope (%)              | 8.5  |