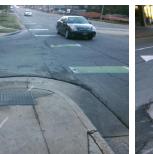

## **Access Compliance Report Public Rights-of-Way** (Curb Ramps)

Intersection ID: 12625 Main Street: E\_10TH\_ST Cross Street: E\_12TH\_ST Location: N

**ADA ID: A7E94A524BC3** Ramp Type: BlendTrans1 Initial Pass/Fail: Fail **Overall Compliance: No Severity Score:** 8.75

## **Codes/Mitigation Info/Possible Solution**

E 12TH ST Street 1 Name Stop Condition-Street 1 None Street 2 Name N/A Stop Condition-Street 2 N/A Remove & Replace Curb Ramp With Two New Directional Ramps or Equivalent.

Surveyor Notes:

N/A

PROW/ADA:

Not Found, R304.5.1

Total Cost:

3200.00

| Field Measurements/Component Compliance |                       |       |                        |                             |      |
|-----------------------------------------|-----------------------|-------|------------------------|-----------------------------|------|
| Compliance Description E                |                       | Data  | Compliance Description |                             | Data |
| N/A                                     | Ramp Length (in)      | 119.0 | Yes                    | BlendTrans Slope (%)        | 3.1  |
| No                                      | Ramp Width (in)       | 46.0  | Yes                    | BlendTrans XSlope (%)       | 1.5  |
| N/A                                     | Flare Type LT         | N/A   | N/A                    | Flare Type RT               | N/A  |
| N/A                                     | Flare Slope LT (%)    | N/A   | N/A                    | Flare Slope RT (%)          | N/A  |
| N/A                                     | Flare Traversable LT? | N/A   | N/A                    | Flare Traversable RT?       | N/A  |
| N/A                                     | Landing Length (in)   | N/A   | N/A                    | DWS Provided?               | N/A  |
| N/A                                     | Landing Width (in)    | N/A   | N/A                    | DWS Contrast?               | N/A  |
| N/A                                     | Landing Slope (%)     | N/A   | N/A                    | DWS Length (in)             | N/A  |
| N/A                                     | Landing X Slope (%)   | N/A   | N/A                    | DWS Full Width?             | N/A  |
| N/A                                     | Landing Curb? (Y/N)   | N/A   | N/A                    | DWS Offset (in)             | N/A  |
| N/A                                     | Shared Landing?       | N/A   |                        |                             |      |
| N/A                                     | Gutter Ponding?       | Yes   | N/A                    | Gutter Slope (%)            | N/A  |
| N/A                                     | Gutter Lip Ht (in)    | 1.0   | N/A                    | Gutter X Slope (%)          | N/A  |
| N/A                                     | Painted X Walk1?      | No    | N/A                    | Painted X Walk2?            | N/A  |
|                                         | X Walk 1 Direction    | To SE |                        | X Walk 2 Direction          | N/A  |
|                                         | X Walk 1 Width (in)   | N/A   |                        | X Walk 2 Width (in)         | N/A  |
|                                         | X Walk 1 Slope (%)    | 0.8   |                        | X Walk 2 Slope (%)          | N/A  |
|                                         | X Walk 1 X Slope (%)  | 2.1   |                        | X Walk 2 X Slope (%)        | N/A  |
| N/A                                     | Ramp inside XWalk1?   | N/A   | N/A                    | Ramp inside XWalk2?         | N/A  |
|                                         | Road Slope (%)        | 2.1   |                        | Clear Space?                | N/A  |
|                                         | Road X Slope (%)      | 0.8   | N/A                    | Clear Space to XWalk (in)   | N/A  |
| N/A                                     | Any Obstructions?     | N/A   | N/A                    | Storm Grate/Utility Hazard? | N/A  |
|                                         | Obstruction Type      |       |                        | Storm Grate/Utility Type    |      |
|                                         |                       | N/A   |                        |                             | N/A  |
|                                         |                       |       | Yes                    | Surface Condition? (G/P)    | Good |
|                                         |                       |       | No                     | Curb Slope (%)              | 8.5  |