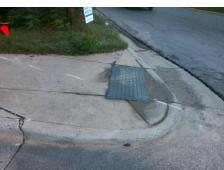

## **Access Compliance Report Public Rights-of-Way** (Curb Ramps)

Intersection ID: 12625 Main Street: E\_10TH\_ST Cross Street: E\_12TH\_ST Location: N

**ADA ID: A7E94A524BC3** Ramp Type: BlendTrans1 Initial Pass/Fail: Fail **Overall Compliance: No Severity Score:** 8.75

## **Codes/Mitigation Info/Possible Solution**

E 12TH ST Street 1 Name Stop Condition-Street 1 None Street 2 Name N/A Stop Condition-Street 2 N/A Remove & Replace Curb Ramp With Two New Directional Ramps or Equivalent.

Surveyor Notes:

N/A

PROW/ADA:

Not Found, R304.5.1

Total Cost:

3200.00

| Field Measurements/Component Compliance |                       |       |                        |                             |      |
|-----------------------------------------|-----------------------|-------|------------------------|-----------------------------|------|
| Compliance Description E                |                       | Data  | Compliance Description |                             | Data |
| N/A                                     | Ramp Length (in)      | 119.0 | Yes                    | BlendTrans Slope (%)        | 3.1  |
| No                                      | Ramp Width (in)       | 46.0  | Yes                    | BlendTrans XSlope (%)       | 1.5  |
| N/A                                     | Flare Type LT         | N/A   | N/A                    | Flare Type RT               | N/A  |
| N/A                                     | Flare Slope LT (%)    | N/A   | N/A                    | Flare Slope RT (%)          | N/A  |
| N/A                                     | Flare Traversable LT? | N/A   | N/A                    | Flare Traversable RT?       | N/A  |
| N/A                                     | Landing Length (in)   | N/A   | N/A                    | DWS Provided?               | N/A  |
| N/A                                     | Landing Width (in)    | N/A   | N/A                    | DWS Contrast?               | N/A  |
| N/A                                     | Landing Slope (%)     | N/A   | N/A                    | DWS Length (in)             | N/A  |
| N/A                                     | Landing X Slope (%)   | N/A   | N/A                    | DWS Full Width?             | N/A  |
| N/A                                     | Landing Curb? (Y/N)   | N/A   | N/A                    | DWS Offset (in)             | N/A  |
| N/A                                     | Shared Landing?       | N/A   |                        |                             |      |
| N/A                                     | Gutter Ponding?       | Yes   | N/A                    | Gutter Slope (%)            | N/A  |
| N/A                                     | Gutter Lip Ht (in)    | 1.0   | N/A                    | Gutter X Slope (%)          | N/A  |
| N/A                                     | Painted X Walk1?      | No    | N/A                    | Painted X Walk2?            | N/A  |
|                                         | X Walk 1 Direction    | To SE |                        | X Walk 2 Direction          | N/A  |
|                                         | X Walk 1 Width (in)   | N/A   |                        | X Walk 2 Width (in)         | N/A  |
|                                         | X Walk 1 Slope (%)    | 0.8   |                        | X Walk 2 Slope (%)          | N/A  |
|                                         | X Walk 1 X Slope (%)  | 2.1   |                        | X Walk 2 X Slope (%)        | N/A  |
| N/A                                     | Ramp inside XWalk1?   | N/A   | N/A                    | Ramp inside XWalk2?         | N/A  |
|                                         | Road Slope (%)        | 2.1   |                        | Clear Space?                | N/A  |
|                                         | Road X Slope (%)      | 0.8   | N/A                    | Clear Space to XWalk (in)   | N/A  |
| N/A                                     | Any Obstructions?     | N/A   | N/A                    | Storm Grate/Utility Hazard? | N/A  |
|                                         | Obstruction Type      |       |                        | Storm Grate/Utility Type    |      |
|                                         |                       | N/A   |                        |                             | N/A  |
|                                         |                       |       | Yes                    | Surface Condition? (G/P)    | Good |
|                                         |                       |       | No                     | Curb Slope (%)              | 8.5  |