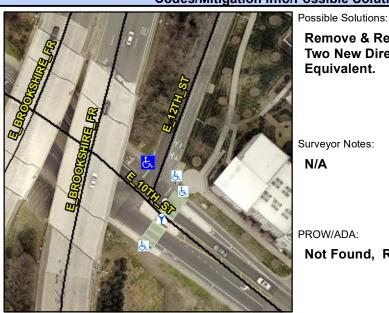

## **Access Compliance Report Public Rights-of-Way** (Curb Ramps)

Intersection ID: 12625 Main Street: E\_10TH\_ST Cross Street: E\_12TH\_ST Location: N

**ADA ID: A7E94A524BC3** Ramp Type: BlendTrans1 Initial Pass/Fail: Fail **Overall Compliance: No Severity Score:** 8.75

## **Codes/Mitigation Info/Possible Solution**

E 12TH ST Street 1 Name Stop Condition-Street 1 None Street 2 Name N/A Stop Condition-Street 2 N/A Remove & Replace Curb Ramp With Two New Directional Ramps or Equivalent.

Surveyor Notes:

N/A

PROW/ADA:

Not Found, R304.5.1

Total Cost:

3200.00

| Field Measurements/Component Compliance |                       |       |                        |                             |      |
|-----------------------------------------|-----------------------|-------|------------------------|-----------------------------|------|
| Compliance Description E                |                       | Data  | Compliance Description |                             | Data |
| N/A                                     | Ramp Length (in)      | 119.0 | Yes                    | BlendTrans Slope (%)        | 3.1  |
| No                                      | Ramp Width (in)       | 46.0  | Yes                    | BlendTrans XSlope (%)       | 1.5  |
| N/A                                     | Flare Type LT         | N/A   | N/A                    | Flare Type RT               | N/A  |
| N/A                                     | Flare Slope LT (%)    | N/A   | N/A                    | Flare Slope RT (%)          | N/A  |
| N/A                                     | Flare Traversable LT? | N/A   | N/A                    | Flare Traversable RT?       | N/A  |
| N/A                                     | Landing Length (in)   | N/A   | N/A                    | DWS Provided?               | N/A  |
| N/A                                     | Landing Width (in)    | N/A   | N/A                    | DWS Contrast?               | N/A  |
| N/A                                     | Landing Slope (%)     | N/A   | N/A                    | DWS Length (in)             | N/A  |
| N/A                                     | Landing X Slope (%)   | N/A   | N/A                    | DWS Full Width?             | N/A  |
| N/A                                     | Landing Curb? (Y/N)   | N/A   | N/A                    | DWS Offset (in)             | N/A  |
| N/A                                     | Shared Landing?       | N/A   |                        |                             |      |
| N/A                                     | Gutter Ponding?       | Yes   | N/A                    | Gutter Slope (%)            | N/A  |
| N/A                                     | Gutter Lip Ht (in)    | 1.0   | N/A                    | Gutter X Slope (%)          | N/A  |
| N/A                                     | Painted X Walk1?      | No    | N/A                    | Painted X Walk2?            | N/A  |
|                                         | X Walk 1 Direction    | To SE |                        | X Walk 2 Direction          | N/A  |
|                                         | X Walk 1 Width (in)   | N/A   |                        | X Walk 2 Width (in)         | N/A  |
|                                         | X Walk 1 Slope (%)    | 0.8   |                        | X Walk 2 Slope (%)          | N/A  |
|                                         | X Walk 1 X Slope (%)  | 2.1   |                        | X Walk 2 X Slope (%)        | N/A  |
| N/A                                     | Ramp inside XWalk1?   | N/A   | N/A                    | Ramp inside XWalk2?         | N/A  |
|                                         | Road Slope (%)        | 2.1   |                        | Clear Space?                | N/A  |
|                                         | Road X Slope (%)      | 0.8   | N/A                    | Clear Space to XWalk (in)   | N/A  |
| N/A                                     | Any Obstructions?     | N/A   | N/A                    | Storm Grate/Utility Hazard? | N/A  |
|                                         | Obstruction Type      |       |                        | Storm Grate/Utility Type    |      |
|                                         |                       | N/A   |                        |                             | N/A  |
|                                         |                       |       | Yes                    | Surface Condition? (G/P)    | Good |
|                                         |                       |       | No                     | Curb Slope (%)              | 8.5  |