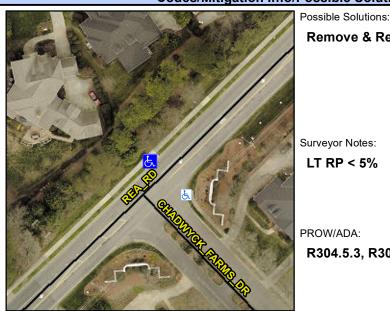

Good

Intersection ID: 24261 Main Street: REA RD Cross Street: CHADWYCK FARMS DR Location: Ν **ADA ID: A7F03FFEA1BB** Ramp Type: Para Initial Pass/Fail: Fail **Overall Compliance: No** Severity Score: 13.75

Remove & Replace Entire Ramp.

**Codes/Mitigation Info/Possible Solution** 