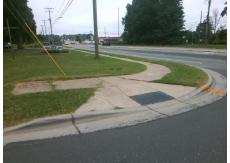

N/A

Possible Solutions:

Remove & Replace Entire Ramp.

Surveyor Notes:

N/A

PROW/ADA:

Not Found, R304.5.1, R304.2.2, R304.5.3

Total Cost: \$ 1850.00

| Field Measurements/Component Compliance |                       |       |      |                             |      |
|-----------------------------------------|-----------------------|-------|------|-----------------------------|------|
| Compliance Description                  |                       | Data  | Comp | liance Description          | Data |
| N/A                                     | Ramp Length (in)      | 59.0  | No   | Ramp Slope (%)              | 11.5 |
| No                                      | Ramp Width (in)       | 38.0  | No   | Ramp XSlope (%)             | 2.3  |
| N/A                                     | Flare Type LT         | N/A   | N/A  | Flare Type RT               | N/A  |
| N/A                                     | Flare Slope LT (%)    | N/A   | N/A  | Flare Slope RT (%)          | N/A  |
| N/A                                     | Flare Traversable LT? | N/A   | N/A  | Flare Traversable RT?       | N/A  |
| N/A                                     | Landing Length (in)   | N/A   | N/A  | DWS Provided?               | N/A  |
| N/A                                     | Landing Width (in)    | N/A   | N/A  | DWS Contrast?               | N/A  |
| N/A                                     | Landing Slope (%)     | N/A   | N/A  | DWS Length (in)             | N/A  |
| N/A                                     | Landing X Slope (%)   | N/A   | N/A  | DWS Full Width?             | N/A  |
| N/A                                     | Landing Curb? (Y/N)   | N/A   | N/A  | DWS Offset (in)             | N/A  |
| N/A                                     | Shared Landing?       | N/A   |      |                             |      |
| N/A                                     | Gutter Ponding?       | N/A   | N/A  | Gutter Slope (%)            | N/A  |
| N/A                                     | Gutter Lip Ht (in)    | N/A   | N/A  | Gutter X Slope (%)          | N/A  |
| N/A                                     | Painted X Walk1?      | No    | N/A  | Painted X Walk2?            | N/A  |
|                                         | X Walk 1 Direction    | To NE |      | X Walk 2 Direction          | N/A  |
| N/A                                     | X Walk 1 Width (in)   | N/A   | N/A  | X Walk 2 Width (in)         | N/A  |
|                                         | X Walk 1 Slope (%)    | 2.1   |      | X Walk 2 Slope (%)          | N/A  |
|                                         | X Walk 1 X Slope (%)  | 2.7   |      | X Walk 2 X Slope (%)        | N/A  |
| N/A                                     | Ramp inside XWalk1?   | N/A   | N/A  | Ramp inside XWalk2?         | N/A  |
|                                         | Road Slope (%)        | N/A   | N/A  | Clear Space?                | N/A  |
|                                         | Road X Slope (%)      | N/A   | N/A  | Clear Space to XWalk (in)   | N/A  |
| N/A                                     | Any Obstructions?     | N/A   | N/A  | Storm Grate/Utility Hazard? | N/A  |
|                                         | Obstruction Type      |       |      | Storm Grate/Utility Type    |      |
|                                         |                       | N/A   |      |                             | N/A  |
|                                         |                       |       | Yes  | Surface Condition? (G/P)    | Good |