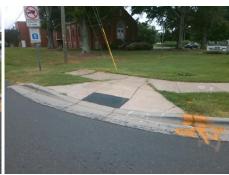

N/A

Possible Solutions:

Remove & Replace Entire Ramp.

Surveyor Notes:

N/A

PROW/ADA:

Not Found, R304.5.1, R304.2.2, R304.5.3

Total Cost: \$ 1850.00

| Field Measurements/Component Compliance |                       |       |      |                             |      |
|-----------------------------------------|-----------------------|-------|------|-----------------------------|------|
| Compliance Description                  |                       | Data  | Comp | liance Description          | Data |
| N/A                                     | Ramp Length (in)      | 59.0  | No   | Ramp Slope (%)              | 11.5 |
| No                                      | Ramp Width (in)       | 38.0  | No   | Ramp XSlope (%)             | 2.3  |
| N/A                                     | Flare Type LT         | N/A   | N/A  | Flare Type RT               | N/A  |
| N/A                                     | Flare Slope LT (%)    | N/A   | N/A  | Flare Slope RT (%)          | N/A  |
| N/A                                     | Flare Traversable LT? | N/A   | N/A  | Flare Traversable RT?       | N/A  |
| N/A                                     | Landing Length (in)   | N/A   | N/A  | DWS Provided?               | N/A  |
| N/A                                     | Landing Width (in)    | N/A   | N/A  | DWS Contrast?               | N/A  |
| N/A                                     | Landing Slope (%)     | N/A   | N/A  | DWS Length (in)             | N/A  |
| N/A                                     | Landing X Slope (%)   | N/A   | N/A  | DWS Full Width?             | N/A  |
| N/A                                     | Landing Curb? (Y/N)   | N/A   | N/A  | DWS Offset (in)             | N/A  |
| N/A                                     | Shared Landing?       | N/A   |      |                             |      |
| N/A                                     | Gutter Ponding?       | N/A   | N/A  | Gutter Slope (%)            | N/A  |
| N/A                                     | Gutter Lip Ht (in)    | N/A   | N/A  | Gutter X Slope (%)          | N/A  |
| N/A                                     | Painted X Walk1?      | No    | N/A  | Painted X Walk2?            | N/A  |
|                                         | X Walk 1 Direction    | To NE |      | X Walk 2 Direction          | N/A  |
| N/A                                     | X Walk 1 Width (in)   | N/A   | N/A  | X Walk 2 Width (in)         | N/A  |
|                                         | X Walk 1 Slope (%)    | 2.1   |      | X Walk 2 Slope (%)          | N/A  |
|                                         | X Walk 1 X Slope (%)  | 2.7   |      | X Walk 2 X Slope (%)        | N/A  |
| N/A                                     | Ramp inside XWalk1?   | N/A   | N/A  | Ramp inside XWalk2?         | N/A  |
|                                         | Road Slope (%)        | N/A   | N/A  | Clear Space?                | N/A  |
|                                         | Road X Slope (%)      | N/A   | N/A  | Clear Space to XWalk (in)   | N/A  |
| N/A                                     | Any Obstructions?     | N/A   | N/A  | Storm Grate/Utility Hazard? | N/A  |
|                                         | Obstruction Type      |       |      | Storm Grate/Utility Type    |      |
|                                         |                       | N/A   |      |                             | N/A  |
|                                         |                       |       | Yes  | Surface Condition? (G/P)    | Good |