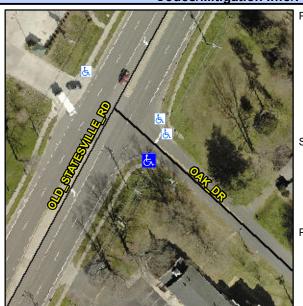

## Access Compliance Report Public Rights-of-Way (Curb Ramps)

Intersection ID: 5317 Main Street: OLD\_STATESVILLE\_RD Cross Street: OAK\_DR Location: S

ADA ID: A7F2CEAAD9F1 Ramp Type: Perp Initial Pass/Fail: Fail Overall Compliance: No Severity Score: 22.5

## Field Measurements/Component Compliance

Street 1 Name

OAK DR

Stop Condition-Street 2

StopSign

Street 2 Name

N/A

Stop Condition-Street 1