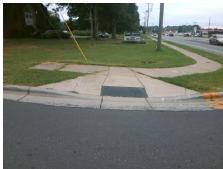

N/A

Possible Solutions:

Remove & Replace Entire Ramp.

Surveyor Notes:

N/A

PROW/ADA:

Not Found, R304.5.1, R304.2.2, R304.5.3

Total Cost: \$ 1850.00

| Field Measurements/Component Compliance |                       |       |      |                             |      |
|-----------------------------------------|-----------------------|-------|------|-----------------------------|------|
| Compliance Description                  |                       | Data  | Comp | liance Description          | Data |
| N/A                                     | Ramp Length (in)      | 59.0  | No   | Ramp Slope (%)              | 11.5 |
| No                                      | Ramp Width (in)       | 38.0  | No   | Ramp XSlope (%)             | 2.3  |
| N/A                                     | Flare Type LT         | N/A   | N/A  | Flare Type RT               | N/A  |
| N/A                                     | Flare Slope LT (%)    | N/A   | N/A  | Flare Slope RT (%)          | N/A  |
| N/A                                     | Flare Traversable LT? | N/A   | N/A  | Flare Traversable RT?       | N/A  |
| N/A                                     | Landing Length (in)   | N/A   | N/A  | DWS Provided?               | N/A  |
| N/A                                     | Landing Width (in)    | N/A   | N/A  | DWS Contrast?               | N/A  |
| N/A                                     | Landing Slope (%)     | N/A   | N/A  | DWS Length (in)             | N/A  |
| N/A                                     | Landing X Slope (%)   | N/A   | N/A  | DWS Full Width?             | N/A  |
| N/A                                     | Landing Curb? (Y/N)   | N/A   | N/A  | DWS Offset (in)             | N/A  |
| N/A                                     | Shared Landing?       | N/A   |      |                             |      |
| N/A                                     | Gutter Ponding?       | N/A   | N/A  | Gutter Slope (%)            | N/A  |
| N/A                                     | Gutter Lip Ht (in)    | N/A   | N/A  | Gutter X Slope (%)          | N/A  |
| N/A                                     | Painted X Walk1?      | No    | N/A  | Painted X Walk2?            | N/A  |
|                                         | X Walk 1 Direction    | To NE |      | X Walk 2 Direction          | N/A  |
| N/A                                     | X Walk 1 Width (in)   | N/A   | N/A  | X Walk 2 Width (in)         | N/A  |
|                                         | X Walk 1 Slope (%)    | 2.1   |      | X Walk 2 Slope (%)          | N/A  |
|                                         | X Walk 1 X Slope (%)  | 2.7   |      | X Walk 2 X Slope (%)        | N/A  |
| N/A                                     | Ramp inside XWalk1?   | N/A   | N/A  | Ramp inside XWalk2?         | N/A  |
|                                         | Road Slope (%)        | N/A   | N/A  | Clear Space?                | N/A  |
|                                         | Road X Slope (%)      | N/A   | N/A  | Clear Space to XWalk (in)   | N/A  |
| N/A                                     | Any Obstructions?     | N/A   | N/A  | Storm Grate/Utility Hazard? | N/A  |
|                                         | Obstruction Type      |       |      | Storm Grate/Utility Type    |      |
|                                         |                       | N/A   |      |                             | N/A  |
|                                         |                       |       | Yes  | Surface Condition? (G/P)    | Good |