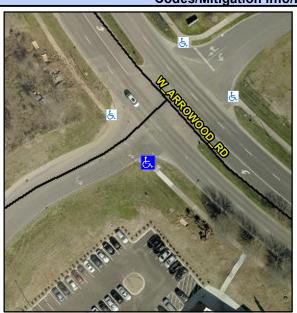

## Access Compliance Report Public Rights-of-Way (Curb Ramps)

Intersection ID: 46448 Main Street: WHITEHALL\_COMMONS\_CENTŒROSDEStreet: W\_ARROWOOD\_RD Location: SE

ADA ID: A7F3D79C10E0 Ramp Type: Directional1 Initial Pass/Fail: Fail Overall Compliance: No Severity Score: 1.25

## Field Measurements/Component Compliance

Street 1 Name MALL COMNONS CENTER DR
Stop Condition-Street 1 StopSign
Street 2 Name N/A
Stop Condition-Street 2 N/A

Possible Solutions:

Remove & Replace Entire Ramp.