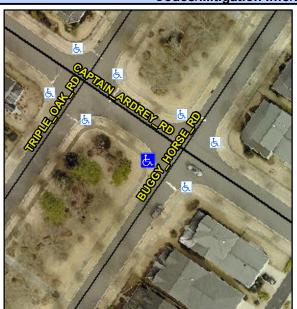

## **Access Compliance Report Public Rights-of-Way** (Curb Ramps)

Intersection ID: 45501 Main Street: BUGGY HORSE RD **Cross Street: CAPTAIN ARDREY RD** Location: W ADA ID: A7FA8E33AC72 Ramp Type: PerpDiag Initial Pass/Fail: Fail **Overall Compliance: No Severity Score:** 42.5

**Codes/Mitigation Info/Possible Solution** 

Street 1 Name Stop Condition-Street 2 Street 2 Name Stop Condition-Street 1

**BUGGY HOUSE RD** StopSign **CAPTAIN ARDREY RD** None

Possible Solutions: **Remove & Replace Curb Ramp With Two New Directional Ramps or** Equivalent. Surveyor Notes: N/A PROW/ADA: Not Found, R304.5.1, R304.2.2, R304.5.3