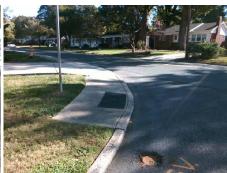

## Access Compliance Report Public Rights-of-Way (Curb Ramps)

Intersection ID: 14937Main Street:BRIGHTON\_PLCross Street:NORLAND\_RDLocation:NADA ID: A7FDADC6740ARamp Type:PerpInitial Pass/Fail:FailOverall Compliance:No...Severity Score:25

Total Cost:

1850.00

| Field Measurements/Component Compliance |                       |       |      |                             |      |  |
|-----------------------------------------|-----------------------|-------|------|-----------------------------|------|--|
| Compliance Description Da               |                       | Data  | Comp | liance Description          | Data |  |
| N/A                                     | Ramp Length (in)      | 50.5  | No   | Ramp Slope (%)              | 9.3  |  |
| Yes                                     | Ramp Width (in)       | 48.0  | No   | Ramp XSlope (%)             | 6.5  |  |
| N/A                                     | Flare Type LT         | N/A   | N/A  | Flare Type RT               | N/A  |  |
| N/A                                     | Flare Slope LT (%)    | N/A   | N/A  | Flare Slope RT (%)          | N/A  |  |
| N/A                                     | Flare Traversable LT? | N/A   | N/A  | Flare Traversable RT?       | N/A  |  |
| N/A                                     | Landing Length (in)   | N/A   | N/A  | DWS Provided?               | N/A  |  |
| N/A                                     | Landing Width (in)    | N/A   | N/A  | DWS Contrast?               | N/A  |  |
| N/A                                     | Landing Slope (%)     | N/A   | N/A  | DWS Length (in)             | N/A  |  |
| N/A                                     | Landing X Slope (%)   | N/A   | N/A  | DWS Full Width?             | N/A  |  |
| N/A                                     | Landing Curb? (Y/N)   | N/A   | N/A  | DWS Offset (in)             | N/A  |  |
| N/A                                     | Shared Landing?       | N/A   |      |                             |      |  |
| N/A                                     | Gutter Ponding?       | N/A   | N/A  | Gutter Slope (%)            | N/A  |  |
| N/A                                     | Gutter Lip Ht (in)    | N/A   | N/A  | Gutter X Slope (%)          | N/A  |  |
| N/A                                     | Painted X Walk1?      | No    | N/A  | Painted X Walk2?            | N/A  |  |
|                                         | X Walk 1 Direction    | To SW |      | X Walk 2 Direction          | N/A  |  |
| N/A                                     | X Walk 1 Width (in)   | N/A   | N/A  | X Walk 2 Width (in)         | N/A  |  |
|                                         | X Walk 1 Slope (%)    | 1.7   |      | X Walk 2 Slope (%)          | N/A  |  |
|                                         | X Walk 1 X Slope (%)  | 7.9   |      | X Walk 2 X Slope (%)        | N/A  |  |
| N/A                                     | Ramp inside XWalk1?   | N/A   | N/A  | Ramp inside XWalk2?         | N/A  |  |
|                                         | Road Slope (%)        | N/A   | N/A  | Clear Space?                | N/A  |  |
|                                         | Road X Slope (%)      | N/A   | N/A  | Clear Space to XWalk (in)   | N/A  |  |
| N/A                                     | Any Obstructions?     | N/A   | N/A  | Storm Grate/Utility Hazard? | N/A  |  |
|                                         | Obstruction Type      |       |      | Storm Grate/Utility Type    |      |  |
|                                         |                       | N/A   |      |                             | N/A  |  |
|                                         |                       |       | Yes  | Surface Condition? (G/P)    | Good |  |