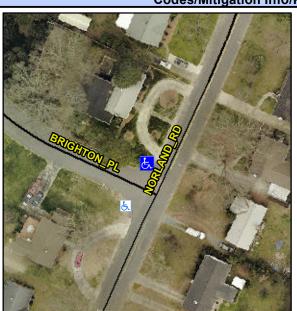

## Access Compliance Report Public Rights-of-Way (Curb Ramps)

Intersection ID: 14937Main Street:BRIGHTON\_PLCross Street:NORLAND\_RDLocation:NADA ID: A7FDADC6740ARamp Type:PerpInitial Pass/Fail:FailOverall Compliance:No...Severity Score:25