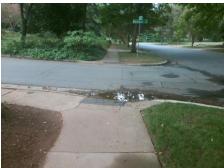

## **Access Compliance Report Public Rights-of-Way** (Curb Ramps)

Data

14.9

2.3

N/A

Good

Intersection ID: 14987 Main Street: HERMITAGE RD **Cross Street: MORAVIAN LN** Location: NE Initial Pass/Fail: Fail **Overall Compliance: No** 35 **ADA ID: A7FFCEC3C3FA** Ramp Type: Perp **Severity Score:** 

Road X Slope (%)

Any Obstructions?

**Obstruction Type** 

Flare Traversable LT?

**MORAVIAN LN** Street 1 Name Stop Condition-Street 2 StopSign N/A Street 2 Name Stop Condition-Street 1 N/A

| Possible Solutions:           | Compli | ance                             | Description     |
|-------------------------------|--------|----------------------------------|-----------------|
| Remove & Replace Entire Ramp. | N/A    | Ramp                             | Length (in)     |
| ·                             | No     | Ramp Width (in)<br>Flare Type LT |                 |
|                               | N/A    |                                  |                 |
|                               | N/A    | Flare                            | Slope LT (%)    |
|                               | N/A    | Flare                            | Traversable LT  |
|                               | N/A    | Landi                            | ng Length (in)  |
| Surveyor Notes:               | N/A    | Landi                            | ng Width (in)   |
| N/A                           | N/A    | Landi                            | ng Slope (%)    |
|                               | N/A    | Landi                            | ng X Slope (%)  |
|                               | N/A    | Landi                            | ng Curb? (Y/N)  |
|                               | N/A    | Share                            | ed Landing?     |
| PROW/ADA:                     | N/A    | Gutte                            | er Ponding?     |
| R304.5.1, R304.2.2, R304.5.3  | N/A    | Gutte                            | r Lip Ht (in)   |
|                               | N/A    | Paint                            | ed X Walk1?     |
|                               |        | X Wa                             | lk 1 Direction  |
|                               | N/A    | X Wa                             | lk 1 Width (in) |
|                               |        | X Wa                             | lk 1 Slope (%)  |
|                               |        | X Wa                             | lk 1 X Slope (% |
|                               |        |                                  |                 |