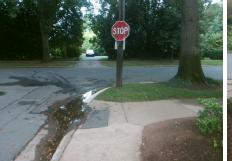

## **Access Compliance Report Public Rights-of-Way** (Curb Ramps)

Data

14.9

2.3

N/A

Good

Intersection ID: 14987 Main Street: HERMITAGE RD **Cross Street: MORAVIAN LN** Location: NE Initial Pass/Fail: Fail **Overall Compliance: No** 35 **ADA ID: A7FFCEC3C3FA** Ramp Type: Perp **Severity Score:** 

Road X Slope (%)

Any Obstructions?

**Obstruction Type** 

Flare Traversable LT?

**MORAVIAN LN** Street 1 Name Stop Condition-Street 2 StopSign N/A Street 2 Name Stop Condition-Street 1 N/A

| Possible Solutions:           | Compli | ance                             | Description     |
|-------------------------------|--------|----------------------------------|-----------------|
| Remove & Replace Entire Ramp. | N/A    | Ramp                             | Length (in)     |
| ·                             | No     | Ramp Width (in)<br>Flare Type LT |                 |
|                               | N/A    |                                  |                 |
|                               | N/A    | Flare                            | Slope LT (%)    |
|                               | N/A    | Flare                            | Traversable LT  |
|                               | N/A    | Landi                            | ng Length (in)  |
| Surveyor Notes:               | N/A    | Landi                            | ng Width (in)   |
| N/A                           | N/A    | Landi                            | ng Slope (%)    |
|                               | N/A    | Landi                            | ng X Slope (%)  |
|                               | N/A    | Landi                            | ng Curb? (Y/N)  |
|                               | N/A    | Share                            | ed Landing?     |
| PROW/ADA:                     | N/A    | Gutte                            | er Ponding?     |
| R304.5.1, R304.2.2, R304.5.3  | N/A    | Gutte                            | r Lip Ht (in)   |
|                               | N/A    | Paint                            | ed X Walk1?     |
|                               |        | X Wa                             | lk 1 Direction  |
|                               | N/A    | X Wa                             | lk 1 Width (in) |
|                               |        | X Wa                             | lk 1 Slope (%)  |
|                               |        | X Wa                             | lk 1 X Slope (% |
|                               |        |                                  |                 |