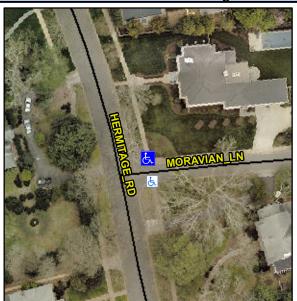

## **Access Compliance Report Public Rights-of-Way** (Curb Ramps)

Data

14.9

2.3

N/A

Good

Intersection ID: 14987 Main Street: HERMITAGE RD **Cross Street: MORAVIAN LN** Location: NE Initial Pass/Fail: Fail **Overall Compliance: No** 35 **ADA ID: A7FFCEC3C3FA** Ramp Type: Perp **Severity Score:** 

Road X Slope (%)

Any Obstructions?

**Obstruction Type** 

Flare Traversable LT?

**MORAVIAN LN** Street 1 Name Stop Condition-Street 2 StopSign N/A Street 2 Name Stop Condition-Street 1 N/A

| Possible Solutions:           | Compli | ance                             | Description     |
|-------------------------------|--------|----------------------------------|-----------------|
| Remove & Replace Entire Ramp. | N/A    | Ramp                             | Length (in)     |
| ·                             | No     | Ramp Width (in)<br>Flare Type LT |                 |
|                               | N/A    |                                  |                 |
|                               | N/A    | Flare                            | Slope LT (%)    |
|                               | N/A    | Flare                            | Traversable LT  |
|                               | N/A    | Landi                            | ng Length (in)  |
| Surveyor Notes:               | N/A    | Landi                            | ng Width (in)   |
| N/A                           | N/A    | Landi                            | ng Slope (%)    |
|                               | N/A    | Landi                            | ng X Slope (%)  |
|                               | N/A    | Landi                            | ng Curb? (Y/N)  |
|                               | N/A    | Share                            | ed Landing?     |
| PROW/ADA:                     | N/A    | Gutte                            | er Ponding?     |
| R304.5.1, R304.2.2, R304.5.3  | N/A    | Gutte                            | r Lip Ht (in)   |
|                               | N/A    | Paint                            | ed X Walk1?     |
|                               |        | X Wa                             | lk 1 Direction  |
|                               | N/A    | X Wa                             | lk 1 Width (in) |
|                               |        | X Wa                             | lk 1 Slope (%)  |
|                               |        | X Wa                             | lk 1 X Slope (% |
|                               |        |                                  |                 |