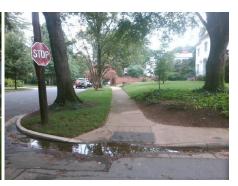

## **Access Compliance Report Public Rights-of-Way** (Curb Ramps)

Data

14.9

2.3

N/A

Good

Intersection ID: 14987 Main Street: HERMITAGE RD **Cross Street: MORAVIAN LN** Location: NE Initial Pass/Fail: Fail **Overall Compliance: No** 35 **ADA ID: A7FFCEC3C3FA** Ramp Type: Perp **Severity Score:** 

Road X Slope (%)

Any Obstructions?

**Obstruction Type** 

Flare Traversable LT?

**MORAVIAN LN** Street 1 Name Stop Condition-Street 2 StopSign N/A Street 2 Name Stop Condition-Street 1 N/A

| Possible Solutions:           | Compli | ance                             | Description     |
|-------------------------------|--------|----------------------------------|-----------------|
| Remove & Replace Entire Ramp. | N/A    | Ramp                             | Length (in)     |
| ·                             | No     | Ramp Width (in)<br>Flare Type LT |                 |
|                               | N/A    |                                  |                 |
|                               | N/A    | Flare                            | Slope LT (%)    |
|                               | N/A    | Flare                            | Traversable LT  |
|                               | N/A    | Landi                            | ng Length (in)  |
| Surveyor Notes:               | N/A    | Landi                            | ng Width (in)   |
| N/A                           | N/A    | Landi                            | ng Slope (%)    |
|                               | N/A    | Landi                            | ng X Slope (%)  |
|                               | N/A    | Landi                            | ng Curb? (Y/N)  |
|                               | N/A    | Share                            | ed Landing?     |
| PROW/ADA:                     | N/A    | Gutte                            | er Ponding?     |
| R304.5.1, R304.2.2, R304.5.3  | N/A    | Gutte                            | r Lip Ht (in)   |
|                               | N/A    | Paint                            | ed X Walk1?     |
|                               |        | X Wa                             | lk 1 Direction  |
|                               | N/A    | X Wa                             | lk 1 Width (in) |
|                               |        | X Wa                             | lk 1 Slope (%)  |
|                               |        | X Wa                             | lk 1 X Slope (% |
|                               |        |                                  |                 |