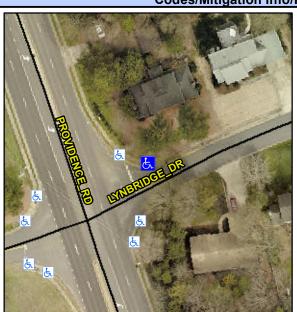

## Access Compliance Report Public Rights-of-Way (Curb Ramps)

Intersection ID: 23101 Main Street: LYNBRIDGE\_DR Cross Street: PROVIDENCE\_RD Location: NE

ADA ID: A803DFFDB730 Ramp Type: Perp Initial Pass/Fail: Fail Overall Compliance: No Severity Score: 13.75

## Field Measurements/Component Compliance

| Street 1 Name           | LYNBRIDGE DR |
|-------------------------|--------------|
| Stop Condition-Street 2 | StopSign     |
| Street 2 Name           | N/A          |
| Stop Condition-Street 1 | N/A          |