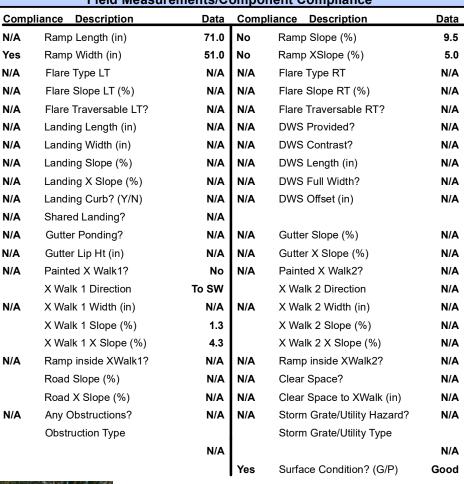

## Field Measurements/Component Compliance

| Street 1 Name           | LYNBRIDGE DR |
|-------------------------|--------------|
| Stop Condition-Street 2 | StopSign     |
| Street 2 Name           | N/A          |
| Stop Condition-Street 1 | N/A          |