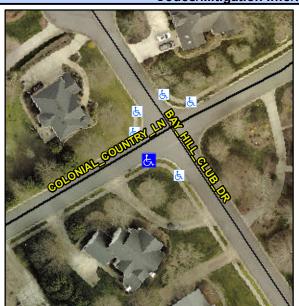

## **Access Compliance Report Public Rights-of-Way** (Curb Ramps)

Intersection ID: 27907 Main Street: BAY HILL CLUB DR Cross Street: COLONIAL\_COUNTRY\_LN Location: SW **ADA ID: A804D97DFAA8** Ramp Type: Perp Initial Pass/Fail: Fail **Overall Compliance: No Severity Score:** 8.75