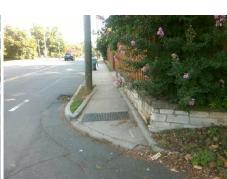

## **Access Compliance Report Public Rights-of-Way** (Curb Ramps)

Intersection ID: 15498 Main Street: ORDERMORE\_AV Cross Street: PARK\_RD Location: NE **Overall Compliance: No** ADA ID: A80693E130B8 Ramp Type: Directional1 Initial Pass/Fail: Fail **Severity Score:** 10

Total Cost:

1600.00

| Field Measurements/Component Compliance |                       |       |       |                             |      |  |  |  |
|-----------------------------------------|-----------------------|-------|-------|-----------------------------|------|--|--|--|
| Compl                                   | iance Description     | Data  | Compl | iance Description           | Data |  |  |  |
| N/A                                     | Ramp Length (in)      | 134.0 | N/A   | Grade Break?                | N/A  |  |  |  |
| No                                      | Ramp Width (in)       | 42.0  | N/A   | N/A Grade Break Slope (%)   |      |  |  |  |
| Yes                                     | Ramp Slope (%)        | 4.3   | N/A   | Grade Break XSlope (%)      | 0.0  |  |  |  |
| No                                      | Ramp XSlope (%)       | 2.6   |       |                             |      |  |  |  |
| N/A                                     | Flare Type LT         | N/A   | N/A   | Flare Type RT               | N/A  |  |  |  |
| N/A                                     | Flare Slope LT (%)    | N/A   | N/A   | Flare Slope RT (%)          | 0.0  |  |  |  |
| N/A                                     | Flare Traversable LT? | N/A   | N/A   | Flare Traversable RT?       | N/A  |  |  |  |
| N/A                                     | Landing Length (in)   | 0.0   | N/A   | DWS Provided?               | N/A  |  |  |  |
| N/A                                     | Landing Width (in)    | 0.0   | N/A   | DWS Contrast?               | N/A  |  |  |  |
| N/A                                     | Landing Slope (%)     | 0.0   | N/A   | DWS Length (in)             | N/A  |  |  |  |
| N/A                                     | Landing X Slope (%)   | 0.0   | N/A   | DWS Full Width?             | N/A  |  |  |  |
| N/A                                     | Landing Curb? (Y/N)   | N/A   | N/A   | DWS Offset LT (in)          | N/A  |  |  |  |
| N/A                                     | Shared Landing?       | N/A   | N/A   | DWS Offset RT (in)          | N/A  |  |  |  |
| N/A                                     | Gutter Ponding?       | 0.0   | N/A   | Gutter Slope (%)            | N/A  |  |  |  |
| N/A                                     | Gutter Lip Ht (in)    | 0.0   | N/A   | Gutter X Slope (%)          | N/A  |  |  |  |
| N/A                                     | Painted X Walk1?      | No    |       | Road Slope (%)              | 1.2  |  |  |  |
|                                         | X Walk 1 Direction    | To SE |       | Road X Slope (%)            | 2.8  |  |  |  |
|                                         | X Walk 1 Width (in)   | N/A   |       | Clear Space?                | N/A  |  |  |  |
|                                         | X Walk 1 Slope (%)    | 1.2   | N/A   | Clear Space to XWalk (in)   | N/A  |  |  |  |
|                                         | X Walk 1 X Slope (%)  | 2.8   | N/A   | Storm Grate/Utility Hazard? | N/A  |  |  |  |
| N/A                                     | Ramp inside XWalk1?   | N/A   |       | Storm Grate/Utility Type    |      |  |  |  |
| N/A                                     | Any Obstructions?     | N/A   |       |                             | N/A  |  |  |  |
|                                         | Obstruction Type      |       | Yes   | Surface Condition? (G/P)    | Good |  |  |  |
|                                         |                       | N/A   | N/A   | Curb Slope (%)              | 19.3 |  |  |  |