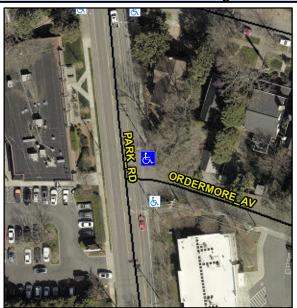

## **Access Compliance Report Public Rights-of-Way** (Curb Ramps)

Intersection ID: 15498 Main Street: ORDERMORE\_AV Cross Street: PARK\_RD Location: NE **Overall Compliance: No** ADA ID: A80693E130B8 Ramp Type: Directional1 Initial Pass/Fail: Fail **Severity Score:** 10

**Codes/Mitigation Info/Possible Solution** 

| Street 1 Name           | ORDERMORE AV |
|-------------------------|--------------|
| Stop Condition-Street 1 | StopSign     |
| Street 2 Name           | N/A          |
| Stop Condition-Street 2 | N/A          |