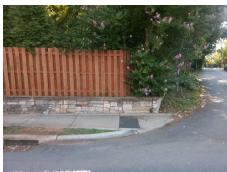

## **Access Compliance Report Public Rights-of-Way** (Curb Ramps)

Intersection ID: 15498 Main Street: ORDERMORE\_AV Cross Street: PARK\_RD Location: NE **Overall Compliance: No** ADA ID: A80693E130B8 Ramp Type: Directional1 Initial Pass/Fail: Fail **Severity Score:** 10

Total Cost:

1600.00

| Field Measurements/Component Compliance |                       |       |       |                             |      |  |  |  |
|-----------------------------------------|-----------------------|-------|-------|-----------------------------|------|--|--|--|
| Compl                                   | iance Description     | Data  | Compl | iance Description           | Data |  |  |  |
| N/A                                     | Ramp Length (in)      | 134.0 | N/A   | Grade Break?                | N/A  |  |  |  |
| No                                      | Ramp Width (in)       | 42.0  | N/A   | N/A Grade Break Slope (%)   |      |  |  |  |
| Yes                                     | Ramp Slope (%)        | 4.3   | N/A   | Grade Break XSlope (%)      | 0.0  |  |  |  |
| No                                      | Ramp XSlope (%)       | 2.6   |       |                             |      |  |  |  |
| N/A                                     | Flare Type LT         | N/A   | N/A   | Flare Type RT               | N/A  |  |  |  |
| N/A                                     | Flare Slope LT (%)    | N/A   | N/A   | Flare Slope RT (%)          | 0.0  |  |  |  |
| N/A                                     | Flare Traversable LT? | N/A   | N/A   | Flare Traversable RT?       | N/A  |  |  |  |
| N/A                                     | Landing Length (in)   | 0.0   | N/A   | DWS Provided?               | N/A  |  |  |  |
| N/A                                     | Landing Width (in)    | 0.0   | N/A   | DWS Contrast?               | N/A  |  |  |  |
| N/A                                     | Landing Slope (%)     | 0.0   | N/A   | DWS Length (in)             | N/A  |  |  |  |
| N/A                                     | Landing X Slope (%)   | 0.0   | N/A   | DWS Full Width?             | N/A  |  |  |  |
| N/A                                     | Landing Curb? (Y/N)   | N/A   | N/A   | DWS Offset LT (in)          | N/A  |  |  |  |
| N/A                                     | Shared Landing?       | N/A   | N/A   | DWS Offset RT (in)          | N/A  |  |  |  |
| N/A                                     | Gutter Ponding?       | 0.0   | N/A   | Gutter Slope (%)            | N/A  |  |  |  |
| N/A                                     | Gutter Lip Ht (in)    | 0.0   | N/A   | Gutter X Slope (%)          | N/A  |  |  |  |
| N/A                                     | Painted X Walk1?      | No    |       | Road Slope (%)              | 1.2  |  |  |  |
|                                         | X Walk 1 Direction    | To SE |       | Road X Slope (%)            | 2.8  |  |  |  |
|                                         | X Walk 1 Width (in)   | N/A   |       | Clear Space?                | N/A  |  |  |  |
|                                         | X Walk 1 Slope (%)    | 1.2   | N/A   | Clear Space to XWalk (in)   | N/A  |  |  |  |
|                                         | X Walk 1 X Slope (%)  | 2.8   | N/A   | Storm Grate/Utility Hazard? | N/A  |  |  |  |
| N/A                                     | Ramp inside XWalk1?   | N/A   |       | Storm Grate/Utility Type    |      |  |  |  |
| N/A                                     | Any Obstructions?     | N/A   |       |                             | N/A  |  |  |  |
|                                         | Obstruction Type      |       | Yes   | Surface Condition? (G/P)    | Good |  |  |  |
|                                         |                       | N/A   | N/A   | Curb Slope (%)              | 19.3 |  |  |  |