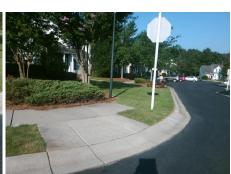

## **Access Compliance Report Public Rights-of-Way** (Curb Ramps)

Data

5.7

3.9

N/A

N/A

Intersection ID: 43869 Main Street: CALDWELL RIDGE PY **Cross Street: SIDNEY CREST AV** Location: SW **Overall Compliance: No Severity Score:** 10 ADA ID: A808A37BB686 Ramp Type: Perp Initial Pass/Fail: Fail

Ramp Width (in)

Flare Slope LT (%)

Flare Type LT

**CALDWELL RIDGE PY** Street 1 Name Stop Condition-Street 2 StopSign N/A Street 2 Name Stop Condition-Street 1 N/A Possible Solutions: Compliance Description N/A Remove & Replace Entire Ramp. No N/A N/A Surveyor Notes: N/A PROW/ADA: Not Found, R304.5.1, R304.5.3