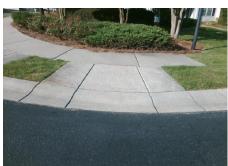

## **Access Compliance Report Public Rights-of-Way** (Curb Ramps)

Data

5.7

3.9

N/A

N/A

Intersection ID: 43869 Main Street: CALDWELL RIDGE PY **Cross Street: SIDNEY CREST AV** Location: SW **Overall Compliance: No Severity Score:** 10 ADA ID: A808A37BB686 Ramp Type: Perp Initial Pass/Fail: Fail

Ramp Width (in)

Flare Slope LT (%)

Flare Type LT

**CALDWELL RIDGE PY** Street 1 Name Stop Condition-Street 2 StopSign N/A Street 2 Name Stop Condition-Street 1 N/A Possible Solutions: Compliance Description N/A Remove & Replace Entire Ramp. No N/A N/A Surveyor Notes: N/A PROW/ADA: Not Found, R304.5.1, R304.5.3