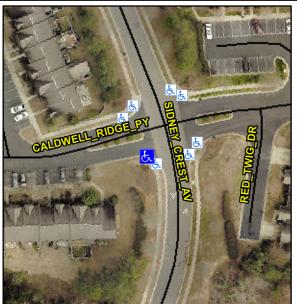

## **Access Compliance Report Public Rights-of-Way** (Curb Ramps)

Data

5.7

3.9

N/A

N/A

Intersection ID: 43869 Main Street: CALDWELL RIDGE PY **Cross Street: SIDNEY CREST AV** Location: SW **Overall Compliance: No Severity Score:** 10 ADA ID: A808A37BB686 Ramp Type: Perp Initial Pass/Fail: Fail

Ramp Width (in)

Flare Slope LT (%)

Flare Type LT

**CALDWELL RIDGE PY** Street 1 Name Stop Condition-Street 2 StopSign N/A Street 2 Name Stop Condition-Street 1 N/A Possible Solutions: Compliance Description N/A Remove & Replace Entire Ramp. No N/A N/A Surveyor Notes: N/A PROW/ADA: Not Found, R304.5.1, R304.5.3