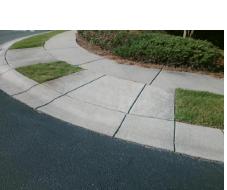

## **Access Compliance Report Public Rights-of-Way** (Curb Ramps)

Data

5.7

3.9

N/A

N/A

Intersection ID: 43869 Main Street: CALDWELL RIDGE PY **Cross Street: SIDNEY CREST AV** Location: SW **Overall Compliance: No Severity Score:** 10 ADA ID: A808A37BB686 Ramp Type: Perp Initial Pass/Fail: Fail

Ramp Width (in)

Flare Slope LT (%)

Flare Type LT

**CALDWELL RIDGE PY** Street 1 Name Stop Condition-Street 2 StopSign N/A Street 2 Name Stop Condition-Street 1 N/A Possible Solutions: Compliance Description N/A Remove & Replace Entire Ramp. No N/A N/A Surveyor Notes: N/A PROW/ADA: Not Found, R304.5.1, R304.5.3