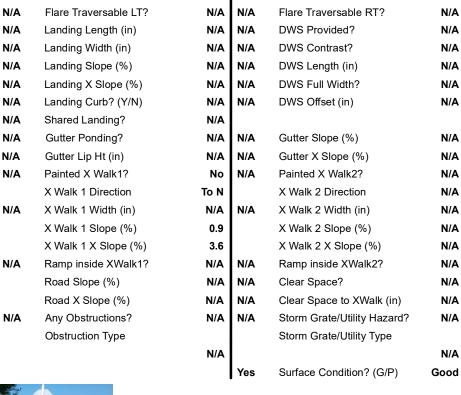

## Field Measurements/Component Compliance

Yes

No

N/A

N/A

Compliance Description

Ramp Slope (%)

Flare Type RT

Ramp XSlope (%)

Flare Slope RT (%)

Data

50.0

39.5

N/A

N/A

Ramp Length (in)

Ramp Width (in)

Flare Slope LT (%)

Flare Type LT

**CALDWELL RIDGE PY** Street 1 Name Stop Condition-Street 2 StopSign N/A Street 2 Name Stop Condition-Street 1 N/A Possible Solutions: Compliance Description N/A Remove & Replace Entire Ramp. No N/A N/A Surveyor Notes: N/A PROW/ADA: Not Found, R304.5.1, R304.5.3