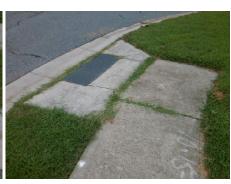

N/A

N/A

N/A

Street 1 Name ASHER CT
Stop Condition-Street 2 None
Street 2 Name N/A
Stop Condition-Street 1 N/A

| Ľ | . 555.2.5 55.41.51.5.         |     |
|---|-------------------------------|-----|
| ž | Remove & Replace Entire Ramp. | N/A |
|   | ·                             | No  |
| 1 |                               | N/A |
| j |                               | N/A |
|   |                               | N/A |
|   |                               | N/A |
| Ì | Surveyor Notes:               | N/A |
|   | N/A                           | N/A |
| į |                               | N/A |
|   |                               | N/A |
| i |                               | N/A |
|   | PROW/ADA:                     | N/A |
|   | Not Found, R304.5.1, R304.2.2 | N/A |
| 3 | ,                             | N/A |
|   |                               | N/A |
|   |                               | N/A |
|   |                               |     |