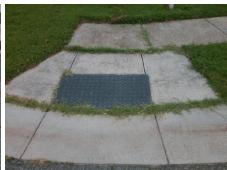

N/A

N/A

N/A

Street 1 Name ASHER CT
Stop Condition-Street 2 None
Street 2 Name N/A
Stop Condition-Street 1 N/A

| Ľ | . 555.2.5 55.41.51.5.         |     |
|---|-------------------------------|-----|
| ž | Remove & Replace Entire Ramp. | N/A |
|   | ·                             | No  |
| 1 |                               | N/A |
| j |                               | N/A |
|   |                               | N/A |
|   |                               | N/A |
| Ì | Surveyor Notes:               | N/A |
|   | N/A                           | N/A |
| į |                               | N/A |
|   |                               | N/A |
| i |                               | N/A |
|   | PROW/ADA:                     | N/A |
|   | Not Found, R304.5.1, R304.2.2 | N/A |
| 3 | ,                             | N/A |
|   |                               | N/A |
|   |                               | N/A |
|   |                               |     |