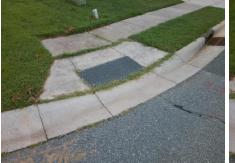

N/A

N/A

N/A

Street 1 Name ASHER CT
Stop Condition-Street 2 None
Street 2 Name N/A
Stop Condition-Street 1 N/A

| Ľ | . 555.2.5 55.41.51.5.         |     |
|---|-------------------------------|-----|
| ž | Remove & Replace Entire Ramp. | N/A |
|   | ·                             | No  |
| 1 |                               | N/A |
| j |                               | N/A |
|   |                               | N/A |
|   |                               | N/A |
| Ì | Surveyor Notes:               | N/A |
|   | N/A                           | N/A |
| į |                               | N/A |
|   |                               | N/A |
| i |                               | N/A |
|   | PROW/ADA:                     | N/A |
|   | Not Found, R304.5.1, R304.2.2 | N/A |
| 3 | ,                             | N/A |
|   |                               | N/A |
|   |                               | N/A |
|   |                               |     |