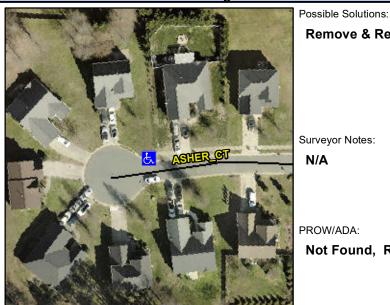

## Access Compliance Report Public Rights-of-Way (Curb Ramps)

Data

10.0

1.6

N/A

Good

Intersection ID: 10019093Main Street: ASHER\_CTCross Street: N/ALocation:NEADA ID: A80D48437DF7Ramp Type: PerpInitial Pass/Fail: FailOverall Compliance: NoSeverity Score: 21.25

N/A

N/A

N/A

Street 1 Name ASHER CT
Stop Condition-Street 2 None
Street 2 Name N/A
Stop Condition-Street 1 N/A

| Ľ | . 555.2.5 55.41.51.5.         |     |
|---|-------------------------------|-----|
| ž | Remove & Replace Entire Ramp. | N/A |
|   | ·                             | No  |
| 1 |                               | N/A |
| j |                               | N/A |
|   |                               | N/A |
|   |                               | N/A |
| Ì | Surveyor Notes:               | N/A |
|   | N/A                           | N/A |
| į |                               | N/A |
|   |                               | N/A |
| i |                               | N/A |
|   | PROW/ADA:                     | N/A |
|   | Not Found, R304.5.1, R304.2.2 | N/A |
| 3 | ,                             | N/A |
|   |                               | N/A |
|   |                               | N/A |
|   |                               |     |