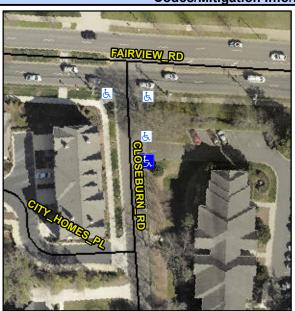

Intersection ID: 10023636 Main Street: CLOSEBURN\_RD Cross Street: N/A Location: S

ADA ID: A81211D0CF49 Ramp Type: PerpDiag Initial Pass/Fail: Fail Overall Compliance: No Severity Score: 60

Compliance Description

## Field Measurements/Component Compliance

Yes

Surface Condition? (G/P)

Compliance Description

Data

Street 1 Name ENTRANCE
Stop Condition-Street 2 None
Street 2 Name CLOSEBURN RD
Stop Condition-Street 1 None