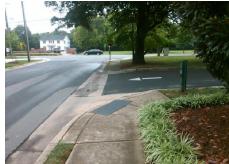

Intersection ID: 10023636 Main Street: CLOSEBURN\_RD Cross Street: N/A Location: S

ADA ID: A81211D0CF49 Ramp Type: PerpDiag Initial Pass/Fail: Fail Overall Compliance: No Severity Score: 60

Compliance Description

## Field Measurements/Component Compliance

Yes

Surface Condition? (G/P)

Compliance Description

Data

Street 1 Name ENTRANCE
Stop Condition-Street 2 None
Street 2 Name CLOSEBURN RD
Stop Condition-Street 1 None