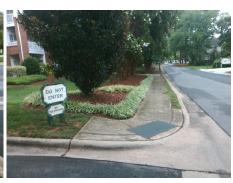

Intersection ID: 10023636 Main Street: CLOSEBURN\_RD Cross Street: N/A Location: S

ADA ID: A81211D0CF49 Ramp Type: PerpDiag Initial Pass/Fail: Fail Overall Compliance: No Severity Score: 60

Compliance Description

## Field Measurements/Component Compliance

Yes

Surface Condition? (G/P)

Compliance Description

Data

Street 1 Name ENTRANCE
Stop Condition-Street 2 None
Street 2 Name CLOSEBURN RD
Stop Condition-Street 1 None