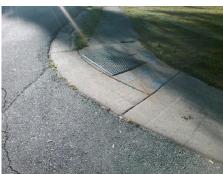

## **Access Compliance Report Public Rights-of-Way** (Curb Ramps)

Intersection ID: 8749 Main Street: BARRINGTON DR Cross Street: OLD COACH RD Location: ADA ID: A8167E9B7A48 Ramp Type: Perp Initial Pass/Fail: Fail **Overall Compliance: No** Severity Score: 13.75

Total Cost: 1850.00

| Field Measurements/Component Compliance |                        |                       |       |      |                             |      |
|-----------------------------------------|------------------------|-----------------------|-------|------|-----------------------------|------|
|                                         | Compliance Description |                       | Data  | Comp | liance Description          | Data |
|                                         | N/A                    | Ramp Length (in)      | 28.0  | No   | Ramp Slope (%)              | 10.7 |
|                                         | Yes                    | Ramp Width (in)       | 48.0  | No   | Ramp XSlope (%)             | 2.9  |
|                                         | N/A                    | Flare Type LT         | N/A   | N/A  | Flare Type RT               | N/A  |
|                                         | N/A                    | Flare Slope LT (%)    | N/A   | N/A  | Flare Slope RT (%)          | N/A  |
|                                         | N/A                    | Flare Traversable LT? | N/A   | N/A  | Flare Traversable RT?       | N/A  |
|                                         | N/A                    | Landing Length (in)   | N/A   | N/A  | DWS Provided?               | N/A  |
|                                         | N/A                    | Landing Width (in)    | N/A   | N/A  | DWS Contrast?               | N/A  |
|                                         | N/A                    | Landing Slope (%)     | N/A   | N/A  | DWS Length (in)             | N/A  |
|                                         | N/A                    | Landing X Slope (%)   | N/A   | N/A  | DWS Full Width?             | N/A  |
|                                         | N/A                    | Landing Curb? (Y/N)   | N/A   | N/A  | DWS Offset (in)             | N/A  |
|                                         | N/A                    | Shared Landing?       | N/A   |      |                             |      |
|                                         | N/A                    | Gutter Ponding?       | N/A   | N/A  | Gutter Slope (%)            | N/A  |
|                                         | N/A                    | Gutter Lip Ht (in)    | 1.0   | N/A  | Gutter X Slope (%)          | N/A  |
|                                         | N/A                    | Painted X Walk1?      | No    | N/A  | Painted X Walk2?            | N/A  |
|                                         |                        | X Walk 1 Direction    | To NW |      | X Walk 2 Direction          | N/A  |
|                                         | N/A                    | X Walk 1 Width (in)   | N/A   | N/A  | X Walk 2 Width (in)         | N/A  |
|                                         |                        | X Walk 1 Slope (%)    | 2.6   |      | X Walk 2 Slope (%)          | N/A  |
|                                         |                        | X Walk 1 X Slope (%)  | 0.4   |      | X Walk 2 X Slope (%)        | N/A  |
|                                         | N/A                    | Ramp inside XWalk1?   | N/A   | N/A  | Ramp inside XWalk2?         | N/A  |
|                                         |                        | Road Slope (%)        | N/A   | N/A  | Clear Space?                | N/A  |
|                                         |                        | Road X Slope (%)      | N/A   | N/A  | Clear Space to XWalk (in)   | N/A  |
|                                         | N/A                    | Any Obstructions?     | N/A   | N/A  | Storm Grate/Utility Hazard? | N/A  |
|                                         |                        | Obstruction Type      |       |      | Storm Grate/Utility Type    |      |
|                                         |                        |                       | N/A   |      |                             | N/A  |
|                                         |                        |                       |       | Yes  | Surface Condition? (G/P)    | Good |
| Table                                   | To Committee or        |                       |       |      |                             |      |