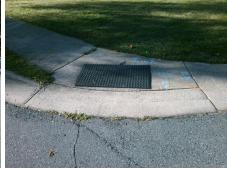

## **Access Compliance Report Public Rights-of-Way** (Curb Ramps)

Intersection ID: 8749 Main Street: BARRINGTON DR Cross Street: OLD COACH RD Location: ADA ID: A8167E9B7A48 Ramp Type: Perp Initial Pass/Fail: Fail **Overall Compliance: No** Severity Score: 13.75

Total Cost: 1850.00

| Field Measurements/Component Compliance |                        |                       |       |      |                             |      |
|-----------------------------------------|------------------------|-----------------------|-------|------|-----------------------------|------|
|                                         | Compliance Description |                       | Data  | Comp | liance Description          | Data |
|                                         | N/A                    | Ramp Length (in)      | 28.0  | No   | Ramp Slope (%)              | 10.7 |
|                                         | Yes                    | Ramp Width (in)       | 48.0  | No   | Ramp XSlope (%)             | 2.9  |
|                                         | N/A                    | Flare Type LT         | N/A   | N/A  | Flare Type RT               | N/A  |
|                                         | N/A                    | Flare Slope LT (%)    | N/A   | N/A  | Flare Slope RT (%)          | N/A  |
|                                         | N/A                    | Flare Traversable LT? | N/A   | N/A  | Flare Traversable RT?       | N/A  |
|                                         | N/A                    | Landing Length (in)   | N/A   | N/A  | DWS Provided?               | N/A  |
|                                         | N/A                    | Landing Width (in)    | N/A   | N/A  | DWS Contrast?               | N/A  |
|                                         | N/A                    | Landing Slope (%)     | N/A   | N/A  | DWS Length (in)             | N/A  |
|                                         | N/A                    | Landing X Slope (%)   | N/A   | N/A  | DWS Full Width?             | N/A  |
|                                         | N/A                    | Landing Curb? (Y/N)   | N/A   | N/A  | DWS Offset (in)             | N/A  |
|                                         | N/A                    | Shared Landing?       | N/A   |      |                             |      |
|                                         | N/A                    | Gutter Ponding?       | N/A   | N/A  | Gutter Slope (%)            | N/A  |
|                                         | N/A                    | Gutter Lip Ht (in)    | 1.0   | N/A  | Gutter X Slope (%)          | N/A  |
|                                         | N/A                    | Painted X Walk1?      | No    | N/A  | Painted X Walk2?            | N/A  |
|                                         |                        | X Walk 1 Direction    | To NW |      | X Walk 2 Direction          | N/A  |
|                                         | N/A                    | X Walk 1 Width (in)   | N/A   | N/A  | X Walk 2 Width (in)         | N/A  |
|                                         |                        | X Walk 1 Slope (%)    | 2.6   |      | X Walk 2 Slope (%)          | N/A  |
|                                         |                        | X Walk 1 X Slope (%)  | 0.4   |      | X Walk 2 X Slope (%)        | N/A  |
|                                         | N/A                    | Ramp inside XWalk1?   | N/A   | N/A  | Ramp inside XWalk2?         | N/A  |
|                                         |                        | Road Slope (%)        | N/A   | N/A  | Clear Space?                | N/A  |
|                                         |                        | Road X Slope (%)      | N/A   | N/A  | Clear Space to XWalk (in)   | N/A  |
|                                         | N/A                    | Any Obstructions?     | N/A   | N/A  | Storm Grate/Utility Hazard? | N/A  |
|                                         |                        | Obstruction Type      |       |      | Storm Grate/Utility Type    |      |
|                                         |                        |                       | N/A   |      |                             | N/A  |
|                                         |                        |                       |       | Yes  | Surface Condition? (G/P)    | Good |
| Table                                   | To Committee or        |                       |       |      |                             |      |