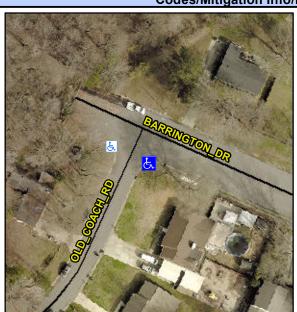

## **Access Compliance Report Public Rights-of-Way** (Curb Ramps)

Intersection ID: 8749 Main Street: BARRINGTON DR Cross Street: OLD COACH RD Location: ADA ID: A8167E9B7A48 Ramp Type: Perp Initial Pass/Fail: Fail **Overall Compliance: No** Severity Score: 13.75

**Codes/Mitigation Info/Possible Solution** 

**OLD COACH RD** Street 1 Name StopSign Stop Condition-Street 2 Street 2 Name N/A Stop Condition-Street 1 N/A Possible Solutions: Remove & Replace Entire Ramp. Surveyor Notes: N/A PROW/ADA: Not Found, R304.2.2, R304.5.3