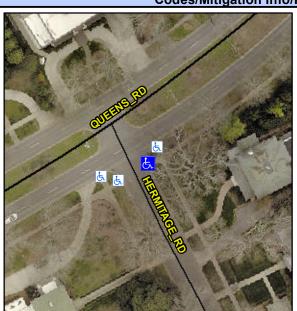

## Access Compliance Report Public Rights-of-Way (Curb Ramps)

Intersection ID: 14763 Main Street: HERMITAGE\_RD Cross Street: QUEENS\_RD Location: SE

ADA ID: A817956679F3 Ramp Type: Perp Initial Pass/Fail: Fail Overall Compliance: No Severity Score: 37.5

Codes/Mitigation Info/Possible Solution

| Street 1 Name           | HERMITAGE RD |
|-------------------------|--------------|
| Stop Condition-Street 2 | StopSign     |
| Street 2 Name           | N/A          |
| Stop Condition-Street 1 | N/A          |