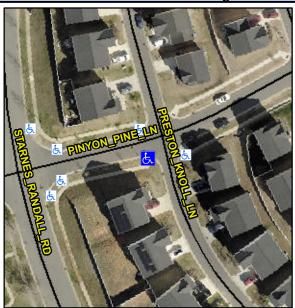

## **Access Compliance Report Public Rights-of-Way** (Curb Ramps)

Intersection ID: 53928 Main Street: PRESTON KNOLL LN Cross Street: PINYON\_PINE\_LN Location: SW ADA ID: A81796873122 Ramp Type: PerpDiag Initial Pass/Fail: Fail **Overall Compliance: No** Severity Score: 18.75

**Codes/Mitigation Info/Possible Solution** 

Street 1 Name Stop Condition-Street 2 Street 2 Name Stop Condition-Street 1 PRESTON KNOLL LN StopSign **PINYON PINE LN** None

Possible Solutions: Remove & Replace Curb Ramp With Two New Directional Ramps or Equivalent. Surveyor Notes: N/A PROW/ADA: Not Found, R304.5.1, R304.5.3