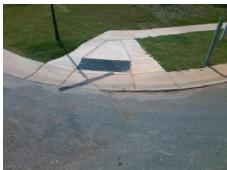

## **Access Compliance Report Public Rights-of-Way** (Curb Ramps)

Intersection ID: 53928 Main Street: PRESTON KNOLL LN Cross Street: PINYON\_PINE\_LN Location: SW ADA ID: A81796873122 Ramp Type: PerpDiag Initial Pass/Fail: Fail **Overall Compliance: No** Severity Score: 18.75

**Codes/Mitigation Info/Possible Solution** 

Street 1 Name Stop Condition-Street 2 Street 2 Name Stop Condition-Street 1 PRESTON KNOLL LN StopSign **PINYON PINE LN** None

Possible Solutions: Remove & Replace Curb Ramp With Two New Directional Ramps or Equivalent. Surveyor Notes: N/A PROW/ADA: Not Found, R304.5.1, R304.5.3

Total Cost: 3200.00

| Field Measurements/Component Compliance |                       |      |      |                             |      |
|-----------------------------------------|-----------------------|------|------|-----------------------------|------|
| Compliance Description                  |                       | Data | Comp | liance Description          | Data |
| N/A                                     | Ramp Length (in)      | 92.0 | Yes  | Ramp Slope (%)              | 5.0  |
| No                                      | Ramp Width (in)       | 32.0 | No   | Ramp XSlope (%)             | 4.8  |
| N/A                                     | Flare Type LT         | N/A  | N/A  | Flare Type RT               | N/A  |
| N/A                                     | Flare Slope LT (%)    | N/A  | N/A  | Flare Slope RT (%)          | N/A  |
| N/A                                     | Flare Traversable LT? | N/A  | N/A  | Flare Traversable RT?       | N/A  |
| N/A                                     | Landing Length (in)   | N/A  | N/A  | DWS Provided?               | N/A  |
| N/A                                     | Landing Width (in)    | N/A  | N/A  | DWS Contrast?               | N/A  |
| N/A                                     | Landing Slope (%)     | N/A  | N/A  | DWS Length (in)             | N/A  |
| N/A                                     | Landing X Slope (%)   | N/A  | N/A  | DWS Full Width?             | N/A  |
| N/A                                     | Landing Curb? (Y/N)   | N/A  | N/A  | DWS Offset (in)             | N/A  |
| N/A                                     | Shared Landing?       | N/A  |      |                             |      |
| N/A                                     | Gutter Ponding?       | N/A  | N/A  | Gutter Slope (%)            | N/A  |
| N/A                                     | Gutter Lip Ht (in)    | N/A  | N/A  | Gutter X Slope (%)          | N/A  |
| N/A                                     | Painted X Walk1?      | No   | N/A  | Painted X Walk2?            | No   |
|                                         | X Walk 1 Direction    | To E |      | X Walk 2 Direction          | To N |
| N/A                                     | X Walk 1 Width (in)   | N/A  | N/A  | X Walk 2 Width (in)         | N/A  |
|                                         | X Walk 1 Slope (%)    | 8.1  |      | X Walk 2 Slope (%)          | 1.7  |
|                                         | X Walk 1 X Slope (%)  | 1.8  |      | X Walk 2 X Slope (%)        | 6.6  |
| N/A                                     | Ramp inside XWalk1?   | N/A  | N/A  | Ramp inside XWalk2?         | N/A  |
|                                         | Road Slope (%)        | 6.3  | N/A  | Clear Space?                | N/A  |
|                                         | Road X Slope (%)      | 2.0  | N/A  | Clear Space to XWalk (in)   | N/A  |
| N/A                                     | Any Obstructions?     | N/A  | N/A  | Storm Grate/Utility Hazard? | N/A  |
|                                         | Obstruction Type      |      |      | Storm Grate/Utility Type    |      |
|                                         |                       | N/A  |      |                             | N/A  |
|                                         |                       |      | Yes  | Surface Condition? (G/P)    | Good |
|                                         | 412740                |      |      |                             |      |