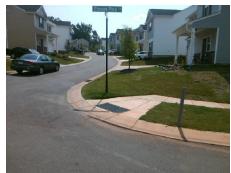

## **Access Compliance Report Public Rights-of-Way** (Curb Ramps)

Intersection ID: 53928 Main Street: PRESTON KNOLL LN Cross Street: PINYON\_PINE\_LN Location: SW ADA ID: A81796873122 Ramp Type: PerpDiag Initial Pass/Fail: Fail **Overall Compliance: No** Severity Score: 18.75

**Codes/Mitigation Info/Possible Solution** 

Street 1 Name Stop Condition-Street 2 Street 2 Name Stop Condition-Street 1 PRESTON KNOLL LN StopSign **PINYON PINE LN** None

Possible Solutions: Remove & Replace Curb Ramp With Two New Directional Ramps or Equivalent. Surveyor Notes: N/A PROW/ADA: Not Found, R304.5.1, R304.5.3

Total Cost: 3200.00

| Field Measurements/Component Compliance |                       |      |      |                             |      |
|-----------------------------------------|-----------------------|------|------|-----------------------------|------|
| Compliance Description                  |                       | Data | Comp | liance Description          | Data |
| N/A                                     | Ramp Length (in)      | 92.0 | Yes  | Ramp Slope (%)              | 5.0  |
| No                                      | Ramp Width (in)       | 32.0 | No   | Ramp XSlope (%)             | 4.8  |
| N/A                                     | Flare Type LT         | N/A  | N/A  | Flare Type RT               | N/A  |
| N/A                                     | Flare Slope LT (%)    | N/A  | N/A  | Flare Slope RT (%)          | N/A  |
| N/A                                     | Flare Traversable LT? | N/A  | N/A  | Flare Traversable RT?       | N/A  |
| N/A                                     | Landing Length (in)   | N/A  | N/A  | DWS Provided?               | N/A  |
| N/A                                     | Landing Width (in)    | N/A  | N/A  | DWS Contrast?               | N/A  |
| N/A                                     | Landing Slope (%)     | N/A  | N/A  | DWS Length (in)             | N/A  |
| N/A                                     | Landing X Slope (%)   | N/A  | N/A  | DWS Full Width?             | N/A  |
| N/A                                     | Landing Curb? (Y/N)   | N/A  | N/A  | DWS Offset (in)             | N/A  |
| N/A                                     | Shared Landing?       | N/A  |      |                             |      |
| N/A                                     | Gutter Ponding?       | N/A  | N/A  | Gutter Slope (%)            | N/A  |
| N/A                                     | Gutter Lip Ht (in)    | N/A  | N/A  | Gutter X Slope (%)          | N/A  |
| N/A                                     | Painted X Walk1?      | No   | N/A  | Painted X Walk2?            | No   |
|                                         | X Walk 1 Direction    | To E |      | X Walk 2 Direction          | To N |
| N/A                                     | X Walk 1 Width (in)   | N/A  | N/A  | X Walk 2 Width (in)         | N/A  |
|                                         | X Walk 1 Slope (%)    | 8.1  |      | X Walk 2 Slope (%)          | 1.7  |
|                                         | X Walk 1 X Slope (%)  | 1.8  |      | X Walk 2 X Slope (%)        | 6.6  |
| N/A                                     | Ramp inside XWalk1?   | N/A  | N/A  | Ramp inside XWalk2?         | N/A  |
|                                         | Road Slope (%)        | 6.3  | N/A  | Clear Space?                | N/A  |
|                                         | Road X Slope (%)      | 2.0  | N/A  | Clear Space to XWalk (in)   | N/A  |
| N/A                                     | Any Obstructions?     | N/A  | N/A  | Storm Grate/Utility Hazard? | N/A  |
|                                         | Obstruction Type      |      |      | Storm Grate/Utility Type    |      |
|                                         |                       | N/A  |      |                             | N/A  |
|                                         |                       |      | Yes  | Surface Condition? (G/P)    | Good |
|                                         | 412740                |      |      |                             |      |