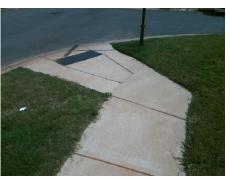

## **Access Compliance Report Public Rights-of-Way** (Curb Ramps)

Intersection ID: 53928 Main Street: PRESTON KNOLL LN Cross Street: PINYON\_PINE\_LN Location: SW ADA ID: A81796873122 Ramp Type: PerpDiag Initial Pass/Fail: Fail **Overall Compliance: No** Severity Score: 18.75

**Codes/Mitigation Info/Possible Solution** 

Street 1 Name Stop Condition-Street 2 Street 2 Name Stop Condition-Street 1 PRESTON KNOLL LN StopSign **PINYON PINE LN** None

Possible Solutions: Remove & Replace Curb Ramp With Two New Directional Ramps or Equivalent. Surveyor Notes: N/A PROW/ADA: Not Found, R304.5.1, R304.5.3

Total Cost: 3200.00

| Field Measurements/Component Compliance |                       |      |      |                             |      |
|-----------------------------------------|-----------------------|------|------|-----------------------------|------|
| Compliance Description                  |                       | Data | Comp | liance Description          | Data |
| N/A                                     | Ramp Length (in)      | 92.0 | Yes  | Ramp Slope (%)              | 5.0  |
| No                                      | Ramp Width (in)       | 32.0 | No   | Ramp XSlope (%)             | 4.8  |
| N/A                                     | Flare Type LT         | N/A  | N/A  | Flare Type RT               | N/A  |
| N/A                                     | Flare Slope LT (%)    | N/A  | N/A  | Flare Slope RT (%)          | N/A  |
| N/A                                     | Flare Traversable LT? | N/A  | N/A  | Flare Traversable RT?       | N/A  |
| N/A                                     | Landing Length (in)   | N/A  | N/A  | DWS Provided?               | N/A  |
| N/A                                     | Landing Width (in)    | N/A  | N/A  | DWS Contrast?               | N/A  |
| N/A                                     | Landing Slope (%)     | N/A  | N/A  | DWS Length (in)             | N/A  |
| N/A                                     | Landing X Slope (%)   | N/A  | N/A  | DWS Full Width?             | N/A  |
| N/A                                     | Landing Curb? (Y/N)   | N/A  | N/A  | DWS Offset (in)             | N/A  |
| N/A                                     | Shared Landing?       | N/A  |      |                             |      |
| N/A                                     | Gutter Ponding?       | N/A  | N/A  | Gutter Slope (%)            | N/A  |
| N/A                                     | Gutter Lip Ht (in)    | N/A  | N/A  | Gutter X Slope (%)          | N/A  |
| N/A                                     | Painted X Walk1?      | No   | N/A  | Painted X Walk2?            | No   |
|                                         | X Walk 1 Direction    | To E |      | X Walk 2 Direction          | To N |
| N/A                                     | X Walk 1 Width (in)   | N/A  | N/A  | X Walk 2 Width (in)         | N/A  |
|                                         | X Walk 1 Slope (%)    | 8.1  |      | X Walk 2 Slope (%)          | 1.7  |
|                                         | X Walk 1 X Slope (%)  | 1.8  |      | X Walk 2 X Slope (%)        | 6.6  |
| N/A                                     | Ramp inside XWalk1?   | N/A  | N/A  | Ramp inside XWalk2?         | N/A  |
|                                         | Road Slope (%)        | 6.3  | N/A  | Clear Space?                | N/A  |
|                                         | Road X Slope (%)      | 2.0  | N/A  | Clear Space to XWalk (in)   | N/A  |
| N/A                                     | Any Obstructions?     | N/A  | N/A  | Storm Grate/Utility Hazard? | N/A  |
|                                         | Obstruction Type      |      |      | Storm Grate/Utility Type    |      |
|                                         |                       | N/A  |      |                             | N/A  |
|                                         |                       |      | Yes  | Surface Condition? (G/P)    | Good |
|                                         | 412740                |      |      |                             |      |