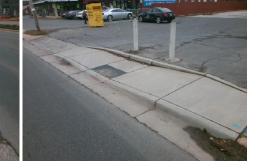

## Access Compliance Report Public Rights-of-Way (Curb Ramps)

8.3

Complia@urb Slope (%)

| Intersection ID: N/A                    | Main Street: MONROE_RD |                           |        | s Street:                                      | N/A                  | Location: | SW                        |                             |      |
|-----------------------------------------|------------------------|---------------------------|--------|------------------------------------------------|----------------------|-----------|---------------------------|-----------------------------|------|
| ADA ID: A81B5FB703B2                    | 32 Ramp Type: Para     |                           |        | Initial Pass/Fail: Pass Overall Compliance: No |                      |           |                           | o Severity Score:           | 0    |
| Codes/Mitigation Info/Possible Solution |                        |                           |        | Field Measurements/Component Compliance        |                      |           |                           |                             |      |
|                                         |                        | Possible Solutions:       |        | Compliance Description Da                      |                      |           | ta Compliance Description |                             | Data |
| Right                                   | 1                      | Remove & Replace Landing. |        | N/A                                            | Ramp Length LT (in)  | 71.0      | N/A                       | Ramp Length RT (in)         | 73.0 |
|                                         | A P RIAS               |                           |        | Yes                                            | Ramp Width LT (in)   | 64.0      | Yes                       | Ramp Width RT (in)          | 64.0 |
| 11 11 12                                | C. ALIDET              |                           |        | Yes                                            | Ramp Slope LT (%)    | 3.1       | Yes                       | Ramp Slope RT (%)           | 6.6  |
|                                         |                        |                           |        | Yes                                            | Ramp XSlope LT (%)   | 0.2       | Yes                       | Ramp XSlope RT (%)          | 1.3  |
| m                                       | 6. A                   |                           |        | Yes                                            | Landing Length (in)  | 64.0      | Yes                       | DWS Provided?               | Yes  |
| A A A A A A A A A A A A A A A A A A A   |                        |                           |        | No                                             | Landing Width (in)   | 47.0      | Yes                       | DWS Contrast?               | Yes  |
|                                         | 430                    | Surveyor Notes:           |        | Yes                                            | Landing Slope (%)    | 0.2       | Yes                       | DWS Length (in)             | 24.0 |
| K K                                     | 1                      | LT RP < 5%                |        | Yes                                            | Landing X Slope (%)  | 1.1       | Yes                       | DWS Full Width?             | Yes  |
|                                         | 13                     |                           |        | N/A                                            | Landing Curb? (Y/N)  | Yes       | Yes                       | DWS Offset (in)             | 0.0  |
|                                         |                        |                           |        | N/A                                            | Shared Landing?      | No        |                           |                             |      |
|                                         | Andrea -               |                           |        | Yes                                            | Gutter Ponding?      | No        | Yes                       | Gutter Slope (%)            | 1.7  |
|                                         | and a second           | PROW/ADA:                 |        | Yes                                            | Gutter Lip Ht (in)   | 0.0       | Yes                       | Gutter X Slope (%)          | 0.8  |
| The All and a state                     |                        | R304.2.1                  |        | N/A                                            | Painted X Walk1?     | No        | N/A                       | Painted X Walk2?            | N/A  |
| hot A                                   | 17:02                  |                           |        |                                                | X Walk 1 Direction   | To NE     |                           | X Walk 2 Direction          | N/A  |
| The It is the                           |                        |                           |        | N/A                                            | X Walk 1 Width (in)  | N/A       | N/A                       | X Walk 2 Width (in)         | N/A  |
|                                         |                        |                           |        |                                                | X Walk 1 Slope (%)   | 2.8       |                           | X Walk 2 Slope (%)          | N/A  |
| Street 1 Name                           | MONROE RD              |                           |        |                                                | X Walk 1 X Slope (%) | 1.4       |                           | X Walk 2 X Slope (%)        | N/A  |
| Stop Condition-Street 1                 | None                   |                           |        | N/A                                            | Ramp inside XWalk1?  | N/A       | N/A                       | Ramp inside XWalk2?         | N/A  |
| Street 2 Name                           | N/A                    |                           |        |                                                | Road Slope (%)       | N/A       | N/A                       | Clear Space?                | Yes  |
| Stop Condition-Street 2                 | N/A                    |                           |        |                                                | Road X Slope (%)     | N/A       | N/A                       | Clear Space to XWalk (in)   | N/A  |
|                                         |                        |                           |        | Yes                                            | Any Obstructions?    | No        | Yes                       | Storm Grate/Utility Hazard? | No   |
|                                         |                        |                           |        |                                                | Obstruction Type     |           |                           | Storm Grate/Utility Type    |      |
|                                         |                        | Total Cost: \$            | 500.00 |                                                |                      | N/A       |                           |                             | N/A  |
|                                         |                        |                           |        |                                                |                      |           | Yes                       | Surface Condition? (G/P)    | Good |