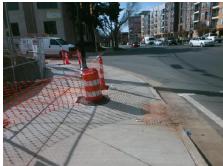

## Access Compliance Report Public Rights-of-Way (Curb Ramps)

N/A

Good

Surface Condition? (G/P)

Intersection ID: 13404 Main Street: LEXINGTON\_AV Cross Street: E\_CARSON\_BV Location: SE

ADA ID: A81B7B9285F5 Ramp Type: Perp Initial Pass/Fail: Fail Overall Compliance: No Severity Score: 10

## Field Measurements/Component Compliance

Street 1 Name
SOUTH BV
Stop Condition-Street 2
Signal
Street 2 Name
N/A
Stop Condition-Street 1
N/A

Total Cost: \$ 1850.00

| Fleid Measurements/Component Compliance |                       |       |       |       |                         |      |
|-----------------------------------------|-----------------------|-------|-------|-------|-------------------------|------|
| Comp                                    | liance Description    | Data  | Compl | iance | Description             | Data |
| N/A                                     | Ramp Length (in)      | 96.0  | Yes   | Ramp  | Slope (%)               | 6.0  |
| No                                      | Ramp Width (in)       | 45.5  | No    | Ramp  | xSlope (%)              | 3.3  |
| N/A                                     | Flare Type LT         | N/A   | N/A   | Flare | Type RT                 | N/A  |
| N/A                                     | Flare Slope LT (%)    | N/A   | N/A   | Flare | Slope RT (%)            | N/A  |
| N/A                                     | Flare Traversable LT? | N/A   | N/A   | Flare | Traversable RT?         | N/A  |
| N/A                                     | Landing Length (in)   | N/A   | N/A   | DWS   | Provided?               | N/A  |
| N/A                                     | Landing Width (in)    | N/A   | N/A   | DWS   | Contrast?               | N/A  |
| N/A                                     | Landing Slope (%)     | N/A   | N/A   | DWS   | Length (in)             | N/A  |
| N/A                                     | Landing X Slope (%)   | N/A   | N/A   | DWS   | Full Width?             | N/A  |
| N/A                                     | Landing Curb? (Y/N)   | N/A   | N/A   | DWS   | Offset (in)             | N/A  |
| N/A                                     | Shared Landing?       | N/A   |       |       |                         |      |
| N/A                                     | Gutter Ponding?       | Yes   | N/A   | Gutte | er Slope (%)            | N/A  |
| N/A                                     | Gutter Lip Ht (in)    | N/A   | N/A   | Gutte | er X Slope (%)          | N/A  |
| N/A                                     | Painted X Walk1?      | Yes   | N/A   | Paint | ed X Walk2?             | N/A  |
|                                         | X Walk 1 Direction    | To NW |       | X Wa  | lk 2 Direction          | N/A  |
| N/A                                     | X Walk 1 Width (in)   | 112.0 | N/A   | X Wa  | ılk 2 Width (in)        | N/A  |
|                                         | X Walk 1 Slope (%)    | 1.1   |       | X Wa  | ılk 2 Slope (%)         | N/A  |
|                                         | X Walk 1 X Slope (%)  | 0.5   |       | X Wa  | ılk 2 X Slope (%)       | N/A  |
| N/A                                     | Ramp inside XWalk1?   | Yes   | N/A   | Ram   | p inside XWalk2?        | N/A  |
|                                         | Road Slope (%)        | N/A   | N/A   | Clear | Space?                  | N/A  |
|                                         | Road X Slope (%)      | N/A   | N/A   | Clear | Space to XWalk (in)     | N/A  |
| N/A                                     | Any Obstructions?     | N/A   | N/A   | Storn | n Grate/Utility Hazard? | N/A  |
|                                         | Obstruction Type      |       |       | Storn | n Grate/Utility Type    |      |
|                                         |                       |       |       |       |                         |      |