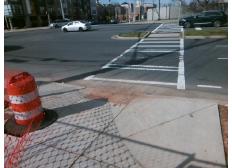

## Access Compliance Report Public Rights-of-Way (Curb Ramps)

N/A

Good

Surface Condition? (G/P)

Intersection ID: 13404 Main Street: LEXINGTON\_AV Cross Street: E\_CARSON\_BV Location: SE

ADA ID: A81B7B9285F5 Ramp Type: Perp Initial Pass/Fail: Fail Overall Compliance: No Severity Score: 10

## Field Measurements/Component Compliance

Street 1 Name
SOUTH BV
Stop Condition-Street 2
Signal
Street 2 Name
N/A
Stop Condition-Street 1
N/A

Total Cost: \$ 1850.00

| Fleid Measurements/Component Compliance |                       |       |       |       |                         |      |
|-----------------------------------------|-----------------------|-------|-------|-------|-------------------------|------|
| Comp                                    | liance Description    | Data  | Compl | iance | Description             | Data |
| N/A                                     | Ramp Length (in)      | 96.0  | Yes   | Ramp  | Slope (%)               | 6.0  |
| No                                      | Ramp Width (in)       | 45.5  | No    | Ramp  | xSlope (%)              | 3.3  |
| N/A                                     | Flare Type LT         | N/A   | N/A   | Flare | Type RT                 | N/A  |
| N/A                                     | Flare Slope LT (%)    | N/A   | N/A   | Flare | Slope RT (%)            | N/A  |
| N/A                                     | Flare Traversable LT? | N/A   | N/A   | Flare | Traversable RT?         | N/A  |
| N/A                                     | Landing Length (in)   | N/A   | N/A   | DWS   | Provided?               | N/A  |
| N/A                                     | Landing Width (in)    | N/A   | N/A   | DWS   | Contrast?               | N/A  |
| N/A                                     | Landing Slope (%)     | N/A   | N/A   | DWS   | Length (in)             | N/A  |
| N/A                                     | Landing X Slope (%)   | N/A   | N/A   | DWS   | Full Width?             | N/A  |
| N/A                                     | Landing Curb? (Y/N)   | N/A   | N/A   | DWS   | Offset (in)             | N/A  |
| N/A                                     | Shared Landing?       | N/A   |       |       |                         |      |
| N/A                                     | Gutter Ponding?       | Yes   | N/A   | Gutte | er Slope (%)            | N/A  |
| N/A                                     | Gutter Lip Ht (in)    | N/A   | N/A   | Gutte | er X Slope (%)          | N/A  |
| N/A                                     | Painted X Walk1?      | Yes   | N/A   | Paint | ed X Walk2?             | N/A  |
|                                         | X Walk 1 Direction    | To NW |       | X Wa  | lk 2 Direction          | N/A  |
| N/A                                     | X Walk 1 Width (in)   | 112.0 | N/A   | X Wa  | ılk 2 Width (in)        | N/A  |
|                                         | X Walk 1 Slope (%)    | 1.1   |       | X Wa  | ılk 2 Slope (%)         | N/A  |
|                                         | X Walk 1 X Slope (%)  | 0.5   |       | X Wa  | ılk 2 X Slope (%)       | N/A  |
| N/A                                     | Ramp inside XWalk1?   | Yes   | N/A   | Ram   | p inside XWalk2?        | N/A  |
|                                         | Road Slope (%)        | N/A   | N/A   | Clear | Space?                  | N/A  |
|                                         | Road X Slope (%)      | N/A   | N/A   | Clear | Space to XWalk (in)     | N/A  |
| N/A                                     | Any Obstructions?     | N/A   | N/A   | Storn | n Grate/Utility Hazard? | N/A  |
|                                         | Obstruction Type      |       |       | Storn | n Grate/Utility Type    |      |
|                                         |                       |       |       |       |                         |      |