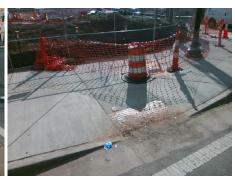

## Access Compliance Report Public Rights-of-Way (Curb Ramps)

N/A

Good

Surface Condition? (G/P)

Intersection ID: 13404 Main Street: LEXINGTON\_AV Cross Street: E\_CARSON\_BV Location: SE

ADA ID: A81B7B9285F5 Ramp Type: Perp Initial Pass/Fail: Fail Overall Compliance: No Severity Score: 10

## Field Measurements/Component Compliance

Street 1 Name
SOUTH BV
Stop Condition-Street 2
Signal
Street 2 Name
N/A
Stop Condition-Street 1
N/A

Total Cost: \$ 1850.00

| Fleid Measurements/Component Compliance |                       |       |       |       |                         |      |
|-----------------------------------------|-----------------------|-------|-------|-------|-------------------------|------|
| Comp                                    | liance Description    | Data  | Compl | iance | Description             | Data |
| N/A                                     | Ramp Length (in)      | 96.0  | Yes   | Ramp  | Slope (%)               | 6.0  |
| No                                      | Ramp Width (in)       | 45.5  | No    | Ramp  | xSlope (%)              | 3.3  |
| N/A                                     | Flare Type LT         | N/A   | N/A   | Flare | Type RT                 | N/A  |
| N/A                                     | Flare Slope LT (%)    | N/A   | N/A   | Flare | Slope RT (%)            | N/A  |
| N/A                                     | Flare Traversable LT? | N/A   | N/A   | Flare | Traversable RT?         | N/A  |
| N/A                                     | Landing Length (in)   | N/A   | N/A   | DWS   | Provided?               | N/A  |
| N/A                                     | Landing Width (in)    | N/A   | N/A   | DWS   | Contrast?               | N/A  |
| N/A                                     | Landing Slope (%)     | N/A   | N/A   | DWS   | Length (in)             | N/A  |
| N/A                                     | Landing X Slope (%)   | N/A   | N/A   | DWS   | Full Width?             | N/A  |
| N/A                                     | Landing Curb? (Y/N)   | N/A   | N/A   | DWS   | Offset (in)             | N/A  |
| N/A                                     | Shared Landing?       | N/A   |       |       |                         |      |
| N/A                                     | Gutter Ponding?       | Yes   | N/A   | Gutte | er Slope (%)            | N/A  |
| N/A                                     | Gutter Lip Ht (in)    | N/A   | N/A   | Gutte | er X Slope (%)          | N/A  |
| N/A                                     | Painted X Walk1?      | Yes   | N/A   | Paint | ed X Walk2?             | N/A  |
|                                         | X Walk 1 Direction    | To NW |       | X Wa  | lk 2 Direction          | N/A  |
| N/A                                     | X Walk 1 Width (in)   | 112.0 | N/A   | X Wa  | ılk 2 Width (in)        | N/A  |
|                                         | X Walk 1 Slope (%)    | 1.1   |       | X Wa  | ılk 2 Slope (%)         | N/A  |
|                                         | X Walk 1 X Slope (%)  | 0.5   |       | X Wa  | ılk 2 X Slope (%)       | N/A  |
| N/A                                     | Ramp inside XWalk1?   | Yes   | N/A   | Ram   | p inside XWalk2?        | N/A  |
|                                         | Road Slope (%)        | N/A   | N/A   | Clear | Space?                  | N/A  |
|                                         | Road X Slope (%)      | N/A   | N/A   | Clear | Space to XWalk (in)     | N/A  |
| N/A                                     | Any Obstructions?     | N/A   | N/A   | Storn | n Grate/Utility Hazard? | N/A  |
|                                         | Obstruction Type      |       |       | Storn | n Grate/Utility Type    |      |
|                                         |                       |       |       |       |                         |      |