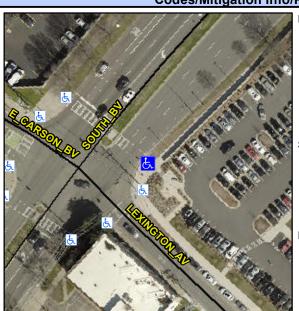

## Access Compliance Report Public Rights-of-Way (Curb Ramps)

N/A

Good

Surface Condition? (G/P)

Intersection ID: 13404 Main Street: LEXINGTON\_AV Cross Street: E\_CARSON\_BV Location: SE

ADA ID: A81B7B9285F5 Ramp Type: Perp Initial Pass/Fail: Fail Overall Compliance: No Severity Score: 10

## Field Measurements/Component Compliance

Street 1 Name
SOUTH BV
Stop Condition-Street 2
Signal
Street 2 Name
N/A
Stop Condition-Street 1
N/A

Total Cost: \$ 1850.00

| Fleid Measurements/Component Compliance |                       |       |       |       |                         |      |
|-----------------------------------------|-----------------------|-------|-------|-------|-------------------------|------|
| Comp                                    | liance Description    | Data  | Compl | iance | Description             | Data |
| N/A                                     | Ramp Length (in)      | 96.0  | Yes   | Ramp  | Slope (%)               | 6.0  |
| No                                      | Ramp Width (in)       | 45.5  | No    | Ramp  | xSlope (%)              | 3.3  |
| N/A                                     | Flare Type LT         | N/A   | N/A   | Flare | Type RT                 | N/A  |
| N/A                                     | Flare Slope LT (%)    | N/A   | N/A   | Flare | Slope RT (%)            | N/A  |
| N/A                                     | Flare Traversable LT? | N/A   | N/A   | Flare | Traversable RT?         | N/A  |
| N/A                                     | Landing Length (in)   | N/A   | N/A   | DWS   | Provided?               | N/A  |
| N/A                                     | Landing Width (in)    | N/A   | N/A   | DWS   | Contrast?               | N/A  |
| N/A                                     | Landing Slope (%)     | N/A   | N/A   | DWS   | Length (in)             | N/A  |
| N/A                                     | Landing X Slope (%)   | N/A   | N/A   | DWS   | Full Width?             | N/A  |
| N/A                                     | Landing Curb? (Y/N)   | N/A   | N/A   | DWS   | Offset (in)             | N/A  |
| N/A                                     | Shared Landing?       | N/A   |       |       |                         |      |
| N/A                                     | Gutter Ponding?       | Yes   | N/A   | Gutte | er Slope (%)            | N/A  |
| N/A                                     | Gutter Lip Ht (in)    | N/A   | N/A   | Gutte | er X Slope (%)          | N/A  |
| N/A                                     | Painted X Walk1?      | Yes   | N/A   | Paint | ed X Walk2?             | N/A  |
|                                         | X Walk 1 Direction    | To NW |       | X Wa  | lk 2 Direction          | N/A  |
| N/A                                     | X Walk 1 Width (in)   | 112.0 | N/A   | X Wa  | ılk 2 Width (in)        | N/A  |
|                                         | X Walk 1 Slope (%)    | 1.1   |       | X Wa  | ılk 2 Slope (%)         | N/A  |
|                                         | X Walk 1 X Slope (%)  | 0.5   |       | X Wa  | ılk 2 X Slope (%)       | N/A  |
| N/A                                     | Ramp inside XWalk1?   | Yes   | N/A   | Ram   | p inside XWalk2?        | N/A  |
|                                         | Road Slope (%)        | N/A   | N/A   | Clear | Space?                  | N/A  |
|                                         | Road X Slope (%)      | N/A   | N/A   | Clear | Space to XWalk (in)     | N/A  |
| N/A                                     | Any Obstructions?     | N/A   | N/A   | Storn | n Grate/Utility Hazard? | N/A  |
|                                         | Obstruction Type      |       |       | Storn | n Grate/Utility Type    |      |
|                                         |                       |       |       |       |                         |      |